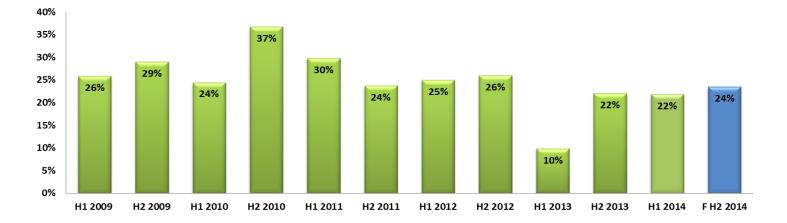

# **Performance Highlights**

• Gross margin (from 2009).

Quarterly presales (from 2009).

٠

Ostoja-Wilanów, Warsaw (2,006\* residential units).

Osiedle-Innova (531 residential units) & Osiedle-Moderno (158 residential units), Wroclaw.

# FPP in zloty

Selected financial data FPP Group [in million PLN]

|                                | 2009   | 2010   | 2011   | 2012   | 2013   | Q1-Q3 2014 |
|--------------------------------|--------|--------|--------|--------|--------|------------|
|                                |        |        |        |        |        |            |
| Revenues                       | 170,20 | 172,02 | 208,76 | 138,91 | 93,36  | 135,4      |
|                                |        |        |        |        |        |            |
| Gross sales profit             | 47,30  | 53,43  | 53,16  | 35,60  | 16,20  | 29,41      |
|                                |        |        |        |        |        |            |
| Gross margin                   | 28%    | 31%    | 25%    | 26%    | 17%    | 22%        |
|                                |        |        |        |        |        |            |
| Profit on operating activities | 45,9   | 32,66  | 28,03  | 20,97  | 3,58   | 19,6       |
|                                |        |        |        |        |        |            |
| Net profit                     | 7,76   | 18,12  | 9,73   | 16,11  | 3,49   | 12,4       |
|                                |        |        |        |        |        |            |
| Assets                         | 596,77 | 505,40 | 403,74 | 385,29 | 369,27 | 280,1      |
|                                |        |        |        |        |        |            |
| Equity                         | 31,88  | 51,62  | 63,63  | 78,02  | 81,52  | 94,8       |
|                                |        |        |        |        |        |            |
| Credit liabilities             | 321,34 | 214,83 | 91,08  | 83,50  | 43,31  | 1,2        |
|                                |        |        |        |        |        |            |

The gross margin of at least 20%-25%.

#### Case study: building C3 (262 units, October 2009-December 2011), Ostoja-Wilanów (Warsaw).

- The data below relates to FPP's 2011 performance. In total: 453 presales, 397 deliveries, and 411 final sales agreements. As said above, this model has been repeated 6 times afterwards.
- In order to meet the above targets for building C3 (262 units) in Ostoja-Wilanów (Warsaw), FPP sold monthly 9.8 units during the construction period, delivered daily 7.15 units, and signed daily 5 final sales agreements (as notarial deeds) during Q4 2011.
- The promotion of building C3 in Ostoja-Wilanów involves a 262-apartment residential building located in Warsaw (Wilanów District). The construction started in October 2009, following the 2008 financial crunch. The building is located in an area (Miasteczko Wilanów) where several of FPP's competitors also operate.