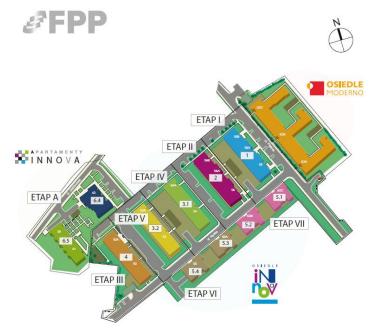

# **FPP. Completed Projects**

Promotion: Osiedle Innova (Wroclaw): 7 stages completed: 531 apartments and 4 commercials units.

Osiedle-Innova (stage I). Date of delivery: March 2012. No. of units: 70 apartments (3,763 sq. m).

Osiedle-Innova (stage II). Date of delivery: June 2012. No. of units: 71 apartments (3,757 sq. m).

Osiedle-Innova (stage III). Date of delivery: September 2012 No. of units: 94 apartments 4 commercial premises (4,833 sq. m).

Osiedle-Innova (stage IV). Date of delivery: September 2013. No. of units: 92 apartments (4,468 sq. m).

Osiedle-Innova (stage V). Date of delivery: September 2013. No. of units: 92 apartments (4,468 sq. m).

Osiedle-Innova (stages VI & VII). Date of delivery: October 2014. No. of units: 112 apartments (6,453 sq. m). Presold: 87% (as at 30 October 2014)