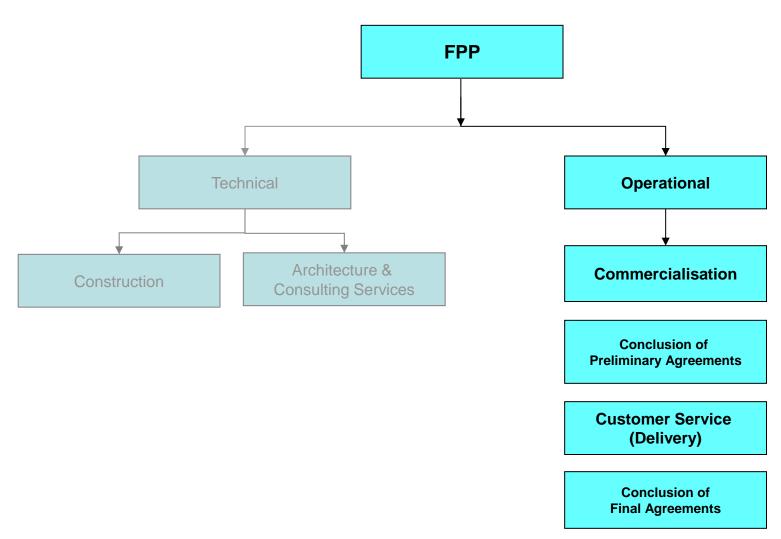

# *₿* FPP

Monthly review of project costs & profitability.

### Technical Controller

(COCO system). Monthly review of costs of works using tailor-made software.

### Marketing

FPP general and special marketing campaigns.

### Legal Back Office.

apartments.

Delivery of apartments.

### Financial Services.

- Financing for projects.
- Financial management.

### Accounting Services.

All the accounting work is handled at FPP headquarters in Warsaw.

Follow-up on customer claims, if any, relating to

### Interior Design management.

Management of conversions in units requested by customers, in any.

### **Financial & Other Services**

FPP's current model shows that **85% of residential units** are sold during the construction period. As soon as the construction is complete, 85% of units are delivered within 60 days from obtaining the (final) occupancy permit. Finally, final sales agreements are signed within 60 days from the delivery of the apartment.