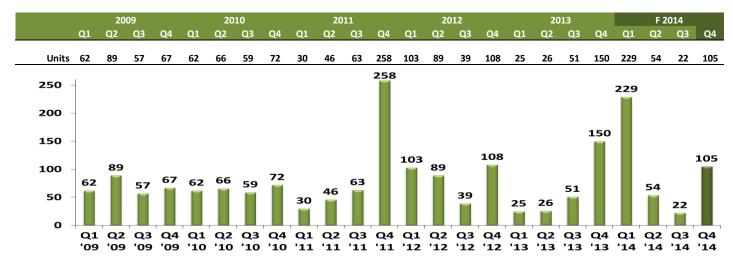

(275 units delivered in 2009; 259 units delivered in 2010, 397 units delivered in 2011, 339 units delivered in 2012, 252 units delivered in 2013, 304 units delivered in 3Q2014 –accumulated-).

2014 data (execution for 3Q2014 –accumulated-):

### Deliveries from 2009 with 4Q14 forecast

18