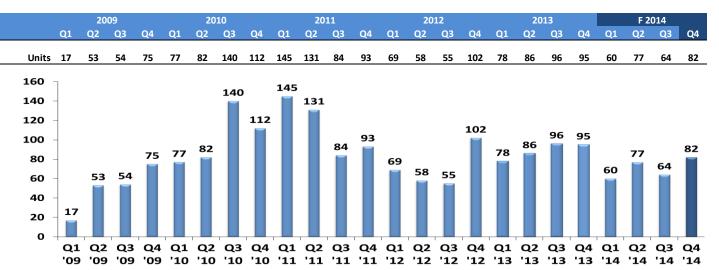

# FPP. Key Data

- **2,185 apartments sold** until 30 September 2014.
- **1,903 apartments sold** from 2009. See chart to the right (presales per year).
  (199 units sold in 2009; 411 units sold in 2010; 453 units sold in 2011; 284 units sold in 2012; 355 units sold in 2013, 201 units sold in 3Q2014 –accumulated-)
- 2,008 units delivered until 30 September 2014.
- **1,827 units delivered** from 2009. See chart to the right (deliveries per year).

*₿* FPP

Presales from 2009 with 4Q14 forecast