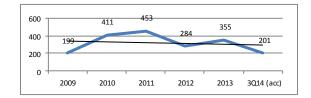

# FPP. Key Data

- **2,185 apartments sold** until 30 September 2014.
- **1,903 apartments sold** from 2009. See chart to the right (presales per year).
  (199 units sold in 2009; 411 units sold in 2010; 453 units sold in 2011; 284 units sold in 2012; 355 units sold in 2013, 201 units sold in 3Q2014 –accumulated-)
- 2,008 units delivered until 30 September 2014.
- **1,827 units delivered** from 2009. See chart to the right (deliveries per year).

*₿* FPP

Presales from 2009 with 4Q14 forecast