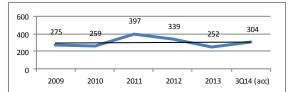

(275 units delivered in 2009; 259 units delivered in 2010, 397 units delivered in 2011, 339 units delivered in 2012, 252 units delivered in 2013, 304 units delivered in 3Q2014 –accumulated-).

2014 data (execution for 3Q2014 –accumulated-):

### Deliveries from 2009 with 4Q14 forecast

18