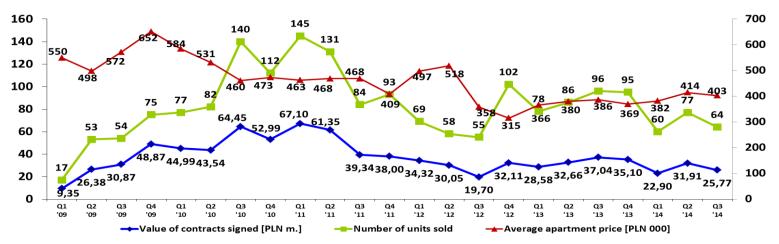

in 2011; 284 units sold in 2012; 355 units sold in 2013, 201 units sold in 3Q2014 –accumulated-)
- 2,008 units delivered until 30 September 2014.
- **1,827 units delivered** from 2009. See chart to the right (deliveries per year).

(275 units delivered in 2009; 259 units delivered in 2010, 397 units delivered in 2011, 339 units delivered in 2012, 252 units delivered in 2013, 304 units delivered in 3Q2014 –accumulated-).

2014 data (execution for 3Q2014 –accumulated-):

-Presales: 201 units.

-Deliveries: 304 units.

Financing:

- Bank PEKAO S.A. (Unicredit Group): Ostoja-Wilanów in Warsaw (2006) and Osiedle Innova in Wroclaw (2011).
- GETIN NOBLE S.A.: Osiedle-Moderno in Wroclaw (2013).









# **Performance Highlights**

• Gross margin (from 2009).



Quarterly presales (from 2009).



٠

Ostoja-Wilanów, Warsaw (2,006\* residential units).



Osiedle-Innova (531 residential units) & Osiedle-Moderno (158 residential units), Wroclaw.



|     | I L O Ś Ć<br>M I E S Z K A Ń | ILOŚĆ<br>LOKALI USŁUGOWYCH | ILOŚĆ MIEJSC<br>POSTOJOWYCH W GARAŻU |
|-----|------------------------------|----------------------------|--------------------------------------|
|     | 206                          | 4                          | 244                                  |
| iN. | 531                          | 4                          | 504                                  |
|     | 158                          | -                          | 189                                  |



Park in Ostoja-Wilanów, Warsaw (September 2014).



# FPP in Usable Floor Area (Polish PUM in square meters)