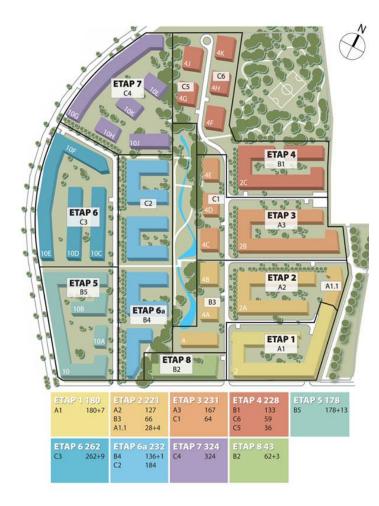

# Promotion: Ostoja-Wilanów (Warsaw): 7 stages completed: 1,657 apartments and commercials.

Ostoja-Wilanów (stage 1). Date of delivery: 2007 No. of units: 180 apartments (14,466 sq. m). 7 commercial units (832 sq. m).

Ostoja-Wilanów (stage 2). Date of delivery: 2009 No. of units: 221 apartments (19,944 sq. m) 4 commercial units (600 sq. m).

Ostoja-Wilanów (stage 3). Date of delivery: 2009 No. of units: 231 apartments (19,605 sq. m).

Ostoja-Wilanów (stage 4). Date of delivery: 2009 No. of units: 228 apartments (22,336 sq. m).

# Promotion: **Ostoja-Wilanów (Warsaw):** 7 stages completed, 1,657 apartments and commercials.

Ostoja-Wilanów (stage 5). Date of delivery: 2010. Nb of units: 178 apartments (16 525 m<sup>2</sup>). 13 commercial units (1.212 m<sup>2</sup>).

Ostoja-Wilanów (stage 6, building C3). Date of delivery: October 2011. Nb of units: 262 apartments (16 278 m<sup>2</sup>). 10 local premises (kindergarden).

Ostoja-Wilanów (stage 7, building C4). Date of delivery: December 2013. Nb. of units: 324 apartments (19 688 m<sup>2</sup>).

Kindergarden in Ostoja-Wilanów. Located in: stage 6, building C3. Capacity: 90 children. Opened from September 2012.

Surface: 596  $m^2$  (if included the surface of the garden: 1.375  $m^2$ ).