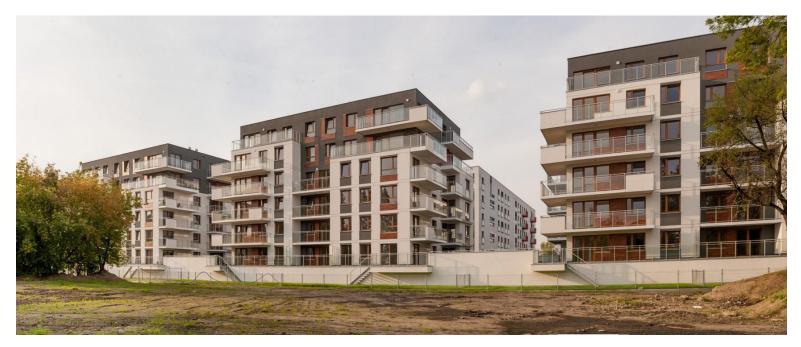

# Promotion: Ostoja-Wilanów (Warsaw): 7 stages completed: 1,657 apartments and commercials.

Ostoja-Wilanów (stage 1). Date of delivery: 2007 No. of units: 180 apartments (14,466 sq. m). 7 commercial units (832 sq. m).

Ostoja-Wilanów (stage 2). Date of delivery: 2009 No. of units: 221 apartments (19,944 sq. m) 4 commercial units (600 sq. m).

Ostoja-Wilanów (stage 3). Date of delivery: 2009 No. of units: 231 apartments (19,605 sq. m).

Ostoja-Wilanów (stage 4). Date of delivery: 2009 No. of units: 228 apartments (22,336 sq. m).

# Promotion: **Ostoja-Wilanów (Warsaw):** 7 stages completed, 1,657 apartments and commercials.

Ostoja-Wilanów (stage 5). Date of delivery: 2010. Nb of units: 178 apartments (16 525 m<sup>2</sup>). 13 commercial units (1.212 m<sup>2</sup>).

Ostoja-Wilanów (stage 6, building C3). Date of delivery: October 2011. Nb of units: 262 apartments (16 278 m<sup>2</sup>). 10 local premises (kindergarden).

Ostoja-Wilanów (stage 7, building C4). Date of delivery: December 2013. Nb. of units: 324 apartments (19 688 m<sup>2</sup>).