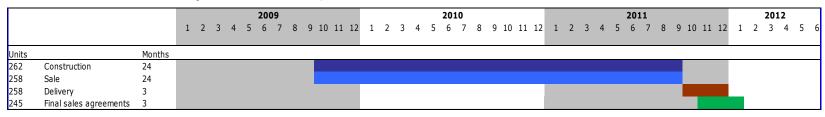

#### Case study: building C3 (262 units, October 2009-December 2011), Ostoja-Wilanów (Warsaw).

- The data below relates to FPP's 2011 performance. In total: 453 presales, 397 deliveries, and 411 final sales agreements. As said above, this model has been repeated 6 times afterwards.
- In order to meet the above targets for building C3 (262 units) in Ostoja-Wilanów (Warsaw), FPP sold monthly 9.8 units during the construction period, delivered daily 7.15 units, and signed daily 5 final sales agreements (as notarial deeds) during Q4 2011.
- The promotion of building C3 in Ostoja-Wilanów involves a 262-apartment residential building located in Warsaw (Wilanów District). The construction started in October 2009, following the 2008 financial crunch. The building is located in an area (Miasteczko Wilanów) where several of FPP's competitors also operate.

#### CONCLUSION: WITHIN A PERIOD OF 36 MONTHS, we manage to generate return on our investment (from project concept to the

conclusion of final sales agreements with customers).