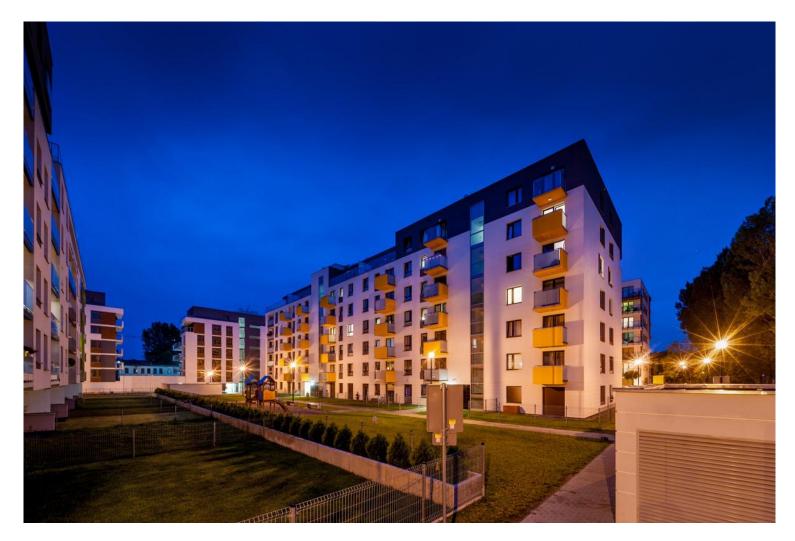

# **FPP** *review* IIIQ14 500 apartments sold in Wroclaw

Stages VI & VII, OSIEDLE-INNOVA, 531 apartments and 4 commercial premises., Wroclaw (September 2014).

Osiedle-Innova (stages VI & VII). Date of delivery: October 2014. No. of units: 112 apartments (6,453 sq. m). Presold: 87% (as at 30 October 2014)

Osiedle-Innova at dusk, Wroclaw (Poland). August 2014.

1,128 residential units under development in Warsaw, Wroclaw, and Powsin (83,170 sq. m under development)

Ostoja-Wilanów, Warsaw. No. of units: 169 units in 3 buildings. Building C2\*: 126 units (existing project, 12,847 sq. m). Building B2\*: 43 units (existing project, 5,044 sq. m).