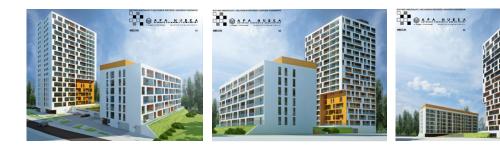

# **FPP** *review* IIIQ14 500 apartments sold in Wroclaw

Stages VI & VII, OSIEDLE-INNOVA, 531 apartments and 4 commercial premises., Wroclaw (September 2014).

Osiedle-Innova (stages VI & VII). Date of delivery: October 2014. No. of units: 112 apartments (6,453 sq. m). Presold: 87% (as at 30 October 2014)