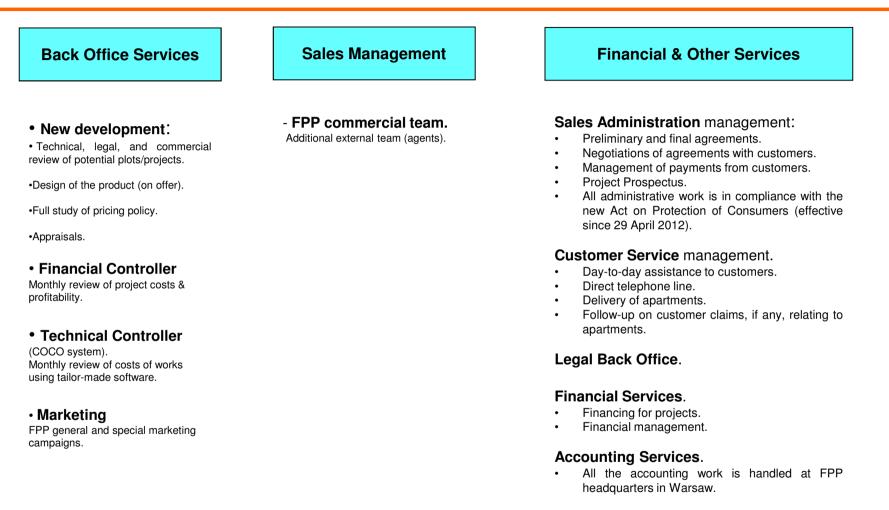

er development)



**Ostoja-Wilanów, Warsaw.** No. of units: 169 units in 3 buildings. Building C2: 126 units (12,847 sq. m). Building B2: 43 units (5,044 sq. m).



Villa Botánica, Powsin (Warsaw). No. of units: 350\* units in 2 stages. Stage 1 (13,071 sq. m) Stage 2 (16,903 sq. m)



*Apartamenty Innova , stages B & C*, Wroclaw. Total no. of units (whole plot): 609\* apartments (29,805\* sq.m + 5,500\* sq.m commercial)

**Stage B**: *Apartamenty Innova* (8,505 sq. m) No. of units: 120 apartments









#### Presales 2009 onwards



#### **Deliveries 2009 onwards**





FPP. Internal Organisation: Technical Department (Construction, Architecture & Consulting)



*₿*FPP

(OSTOJA-WILANÓW, Warsaw).

FPP. Internal Organisation. Operational Department



#### **FPP.** Internal Organisation



#### Interior Design management.

• Management of conversions in units requested by customers, in any.



FPP's current model shows that **85% of residential units** are sold during the construction period. As soon as the construction is complete, 85% of units are delivered within 60 days from obtaining the (final) occupancy permit. Finally, final sales agreements are signed within 60 days from the delivery of the apartment.

FPP has successfully implemented the model on all projects from 2009 onwards (8 projects, 963 apartments): (2) in Warsaw, Ostoja-Wilanów, building C3 (262 residential units, 2009-11) and building C4 (324 apartments, standard part -170 units-, 2011-2013); (5) in Wroclaw, Osiedle-Innova, stage I (71 residential units, 2010-2012), stage II (70 units, 2011-2012), stage