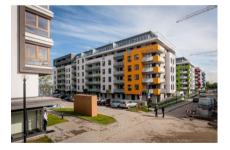

95% (as at 31 December 2014)



Kindergarden in Ostoja-Wilanów. Located in: stage 6, building C3. Capacity: 90 children. Opened from September 2012.

Surface: 596  $m^2$  (if included the surface of the garden: 1.375  $m^2$ ).

# **FPP. Completed Projects**

# Promotion: Osiedle Innova (Wroclaw): 7 stages completed: 531 apartments and 4 commercials units.



Osiedle-Innova (stage I). Date of delivery: March 2012. No. of units: 70 apartments (3,763 sq. m).



Osiedle-Innova (stage II). Date of delivery: June 2012. No. of units: 71 apartments (3,757 sq. m).



Osiedle-Innova (stage III). Date of delivery: September 2012 No. of units: 94 apartments 4 commercial premises (4,833 sq. m).



Osiedle-Innova (stage IV). Date of delivery: September 2013. No. of units: 92 apartments (4,468 sq. m).



Osiedle-Innova (stage V). Date of delivery: September 2013. No. of units: 92 apartments (4,468 sq. m).



Osiedle-Innova (stages VI & VII). Date of delivery: October 2014. No. of units: 112 apartments (6,453 sq. m). Presold: 95% (as at 31 December 2014)



- 3 stages under construction (1 in Ostoja-Wilanów, Warsaw; 1 in Osiedle-Moderno, Wroclaw & 1 in Apartamenty-Innova, Wroclaw).
- 500 apartments under construction in Warsaw and Wroclaw.
- 26,734 m<sup>2</sup> under construction



Ostoja-Wilanów, Warsaw (stage 6.A, buildings B4). No. of units: 136 apartments (9,217 sq. m) Breaking ground: May 2014. Progress to date: 40% (as at 31 December 2014). Delivery date: Q216 On sale since: May 2014 (40% presold at 31 December 2014).



Osiedle-Moderno, Wroclaw. No. of units: 158 units (7,243 sq.