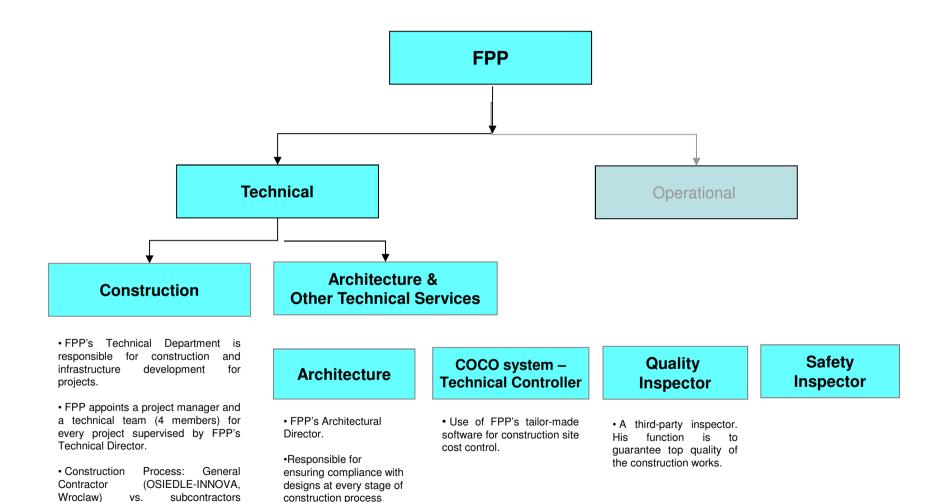

#### **FPP.** Internal Organisation

#### **Deliveries 2009 onwards**

FPP. Internal Organisation: Technical Department (Construction, Architecture & Consulting)

*₿*FPP

(OSTOJA-WILANÓW, Warsaw).

FPP. Internal Organisation. Operational Department