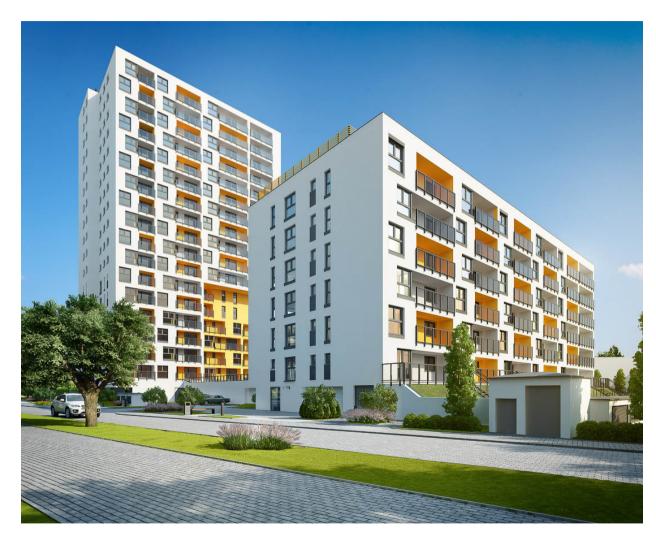

# **FPP**, Current Projects in Poland

Ostoja-Wilanów, Warsaw (1,929 residential units).

Osiedle-Innova (531 residential units), Osiedle-Moderno (158 residential units), Apartamenty-Innova, stage A (206 residential units), Wroclaw.

Ostoja-Wilanów, Warsaw (stage 6.A, buildings B4). No. of units: 136 apartments (9,217 sq. m) Breaking ground: May 2014. Progress to date: 40% (as at 31 December 2014). Delivery date: Q216 On sale since: May 2014 (40% presold at 31 December 2014).