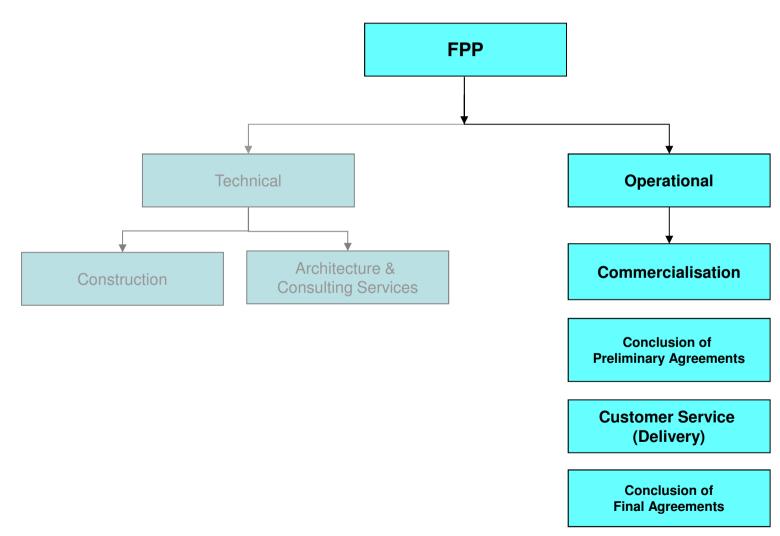

#### **FPP.** Internal Organisation

#### **Deliveries 2009 onwards**

FPP. Internal Organisation: Technical Department (Construction, Architecture & Consulting)

*₿*FPP

(OSTOJA-WILANÓW, Warsaw).

FPP. Internal Organisation. Operational Department