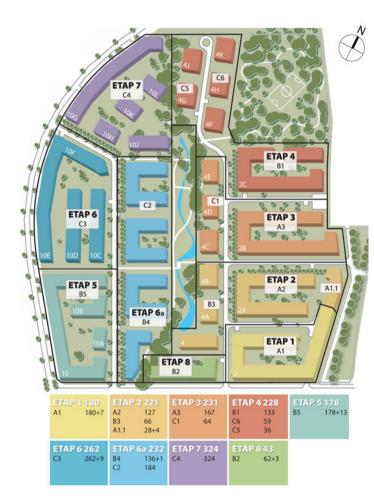

# **FPP. Completed Projects**

Promotion: **Ostoja-Wilanów** (Warsaw): 7 stages completed: 1,657 apartments and commercials.

Ostoja-Wilanów (stage 1). Date of delivery: 2007 No. of units: 180 apartments (14,466 sq. m). 7 commercial units (832 sq. m).

Ostoja-Wilanów (stage 2). Date of delivery: 2009 No. of units: 221 apartments (19,944 sq. m) 4 commercial units (600 sq. m).

Ostoja-Wilanów (stage 3). Date of delivery: 2009 No. of units: 231 apartments (19,605 sq. m).

Ostoja-Wilanów (stage 4). Date of delivery: 2009 No. of units: 228 apartments (22,336 sq. m).

# FPP. Projects already finished

Promotion: Ostoja-Wilanów (Warsaw): 7 stages completed, 1,657 apartments and commercials.

Ostoja-Wilanów (stage 5). Date of delivery: 2010. Nb of units: 178 apartments (16 525 m<sup>2</sup>). 13 commercial units (1.212 m<sup>2</sup>).

Ostoja-Wilanów (stage 6, building C3). Date of delivery: October 2011. Nb of units: 262 apartments (16 278 m<sup>2</sup>). 10 local premises (kindergarden).

Ostoja-Wilanów (stage 7, building C4). Date of delivery: December 2013. Nb. of units: 324 apartments (19 688 m<sup>2</sup>). Presold: 95% (as at 31 December 2014)

Kindergarden in Ostoja-Wilanów. Located in: stage 6, building C3. Capacity: 90 children. Opened from September 2012.

Surface: 596  $m^2$  (if included the surface of the garden: 1.375  $m^2$ ).