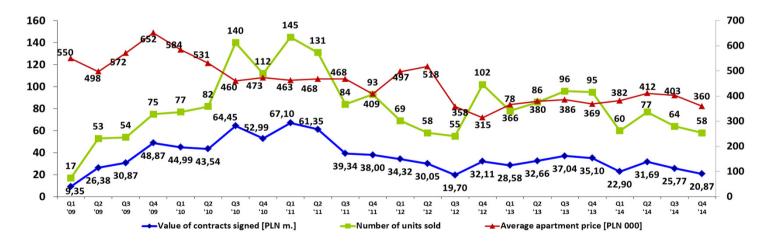

#### Case study: building C3 (262 units, October 2009-December 2011), Ostoja-Wilanów (Warsaw).

- The data below relates to FPP's 2011 performance. In total: 453 presales, 397 deliveries, and 411 final sales agreements. As said above, this model has been repeated 6 times afterwards.
- In order to meet the above targets for building C3 (262 units) in Ostoja-Wilanów (Warsaw), FPP sold monthly 9.8 units during the construction period, delivered daily 7.15 units, and signed daily 5 final sales agreements (as notarial deeds) during Q4 2011.