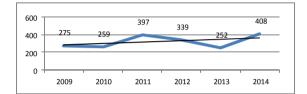

## FPP. Key Data

- 2,243 apartments sold until 31 December 2014.
- **1,961 apartments sold** from 2009. See chart to the right (presales per year).
  (199 units sold in 2009; 411 units sold in 2010; 453 units sold in 2011; 284 units sold in 2012; 355 units sold in 2013, 259 units sold in 2014). AVERAGE (2009-2014): 327 u/y.
- **2,112 units delivered** until 31 December 2014.
- **1,932 units delivered** from 2009. See chart to the right (deliveries per year). (275 units delivered in 2009; 259 units delivered in 2010, 397 units delivered in 2011, 339 units delivered in 2012, 252 units delivered in 2013, 408 units delivered in 2014). AVERAGE (2009-2014): 322 u/y.

#### **Deliveries 2009 onwards**

FPP. Internal Organisation: Technical Department (Construction, Architecture & Consulting)

*₿*FPP

(OSTOJA-WILANÓW, Warsaw).

FPP. Internal Organisation. Operational Department