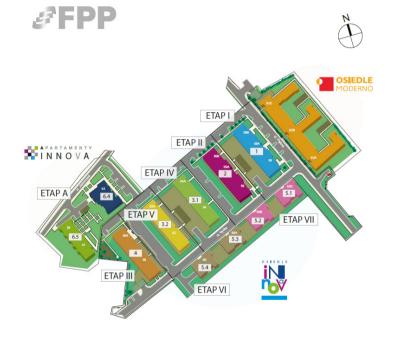

# Promotion: Osiedle Innova (Wroclaw): 7 stages completed: 531 apartments and 4 commercials units.

Osiedle-Innova (stage I). Date of delivery: March 2012. No. of units: 70 apartments (3,763 sq. m).

Osiedle-Innova (stage II). Date of delivery: June 2012. No. of units: 71 apartments (3,757 sq. m).

Osiedle-Innova (stage III). Date of delivery: September 2012 No. of units: 94 apartments 4 commercial premises (4,833 sq. m).

Osiedle-Innova (stage IV). Date of delivery: September 2013. No. of units: 92 apartments (4,468 sq. m).

Osiedle-Innova (stage V). Date of delivery: September 2013. No. of units: 92 apartments (4,468 sq. m).

Osiedle-Innova (stages VI & VII). Date of delivery: October 2014. No. of units: 112 apartments (6,453 sq. m). Presold: 95% (as at 31 December 2014)

Osiedle-Moderno, Wroclaw. No. of units: 158 units (7,243 sq. m). Breaking ground: March 2014. Progress to date: 45% (at 31 December 2014). Delivery date: Q4 2015. On sale since: April 2014 (28% presold at 30 September 2014).

Apartamenty-Innova, Wroclaw. No. of units: 206 units (10,274 sq. m). Breaking ground: November 2014. Progress to date: --% (at 31 December 2014). Delivery date: Q1 2017. On sale since: February 2015.

Apartamenty Innova, Wroclaw (Poland). Breaking ground: November 2014.

Villa Botánica, Powsin (Warsaw). No. of units: 350\* units in 2 stages. Stage 1 (13,071 sq. m) Stage 2 (16,903 sq. m)

*Apartamenty Innova , stages B & C*, Wroclaw. Total no. of units (whole plot): 609\* apartments (29,805\* sq.m + 5,500\* sq.m commercial)

**Stage B**: *Apartamenty Innova* (8,505 sq. m) No. of units: 120 apartments