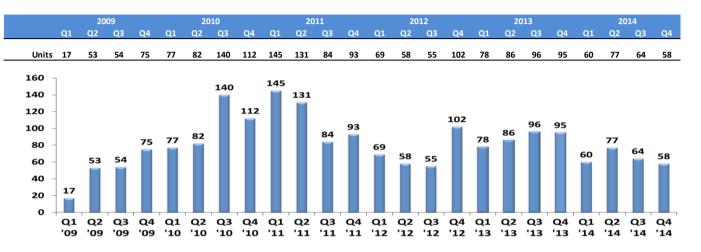

## FPP. Key Data

- 2,243 apartments sold until 31 December 2014.
- **1,961 apartments sold** from 2009. See chart to the right (presales per year).
  (199 units sold in 2009; 411 units sold in 2010; 453 units sold in 2011; 284 units sold in 2012; 355 units sold in 2013, 259 units sold in 2014). AVERAGE (2009-2014): 327 u/y.
- **2,112 units delivered** until 31 December 2014.
- **1,932 units delivered** from 2009. See chart to the right (deliveries per year). (275 units delivered in 2009; 259 units delivered in 2010, 397 units delivered in 2011, 339 units delivered in 2012, 252 units delivered in 2013, 408 units delivered in 2014). AVERAGE (2009-2014): 322 u/y.

#### Presales 2009 onwards