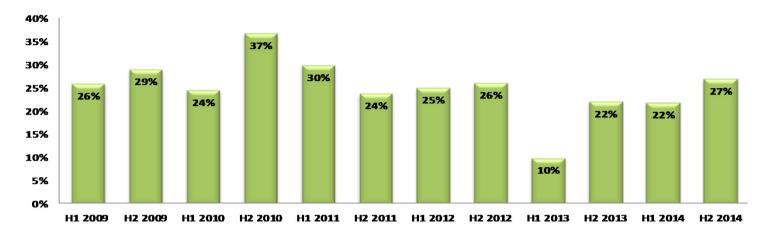

### Selected financial data FPP Group [in million PLN]

|                                | 2009  | 2010  | 2011  | 2012  | 2013  | 2014  |
|--------------------------------|-------|-------|-------|-------|-------|-------|
| Revenues                       | 170,2 | 172,0 | 208,8 | 138,9 | 93,4  | 173,9 |
| Gross sales profit             | 47,3  | 53,4  | 53,2  | 35,6  | 16,2  | 40,4  |
| Gross margin                   | 28%   | 31%   | 25%   | 26%   | 17%   | 23%   |
| Profit on operating activities | 45,9  | 32,7  | 28,0  | 21,0  | 3,6   | 33,2  |
| Net profit                     | 7,8   | 18,1  | 9,7   | 16,1  | 3,5   | 23,2  |
| Assets                         | 596,8 | 505,4 | 403,7 | 385,3 | 369,3 | 270,3 |
| Equity                         | 31,9  | 51,6  | 63,6  | 78,0  | 81,5  | 105,7 |
| Credit liabilities             | 321,3 | 214,8 | 91,1  | 83,5  | 43,3  | 6,0   |

The gross margin of at least 20%-25%.