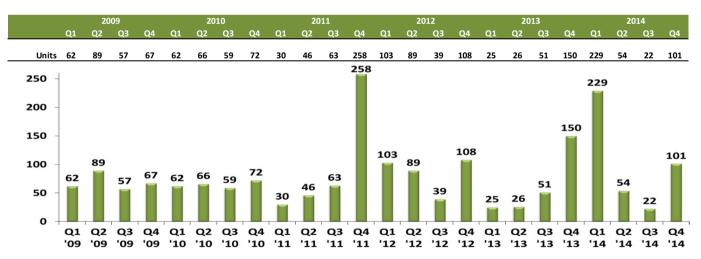

## FPP. Key Data

- 2,243 apartments sold until 31 December 2014.
- **1,961 apartments sold** from 2009. See chart to the right (presales per year).
  (199 units sold in 2009; 411 units sold in 2010; 453 units sold in 2011; 284 units sold in 2012; 355 units sold in 2013, 259 units sold in 2014). AVERAGE (2009-2014): 327 u/y.
- **2,112 units delivered** until 31 December 2014.
- **1,932 units delivered** from 2009. See chart to the right (deliveries per year). (275 units delivered in 2009; 259 units delivered in 2010, 397 units delivered in 2011, 339 units delivered in 2012, 252 units delivered in 2013, 408 units delivered in 2014). AVERAGE (2009-2014): 322 u/y.

#### **Deliveries 2009 onwards**

FPP. Internal Organisation: Technical Department (Construction, Architecture & Consulting)

*₿*FPP

(OSTOJA-WILANÓW, Warsaw).

FPP. Internal Organisation. Operational Department