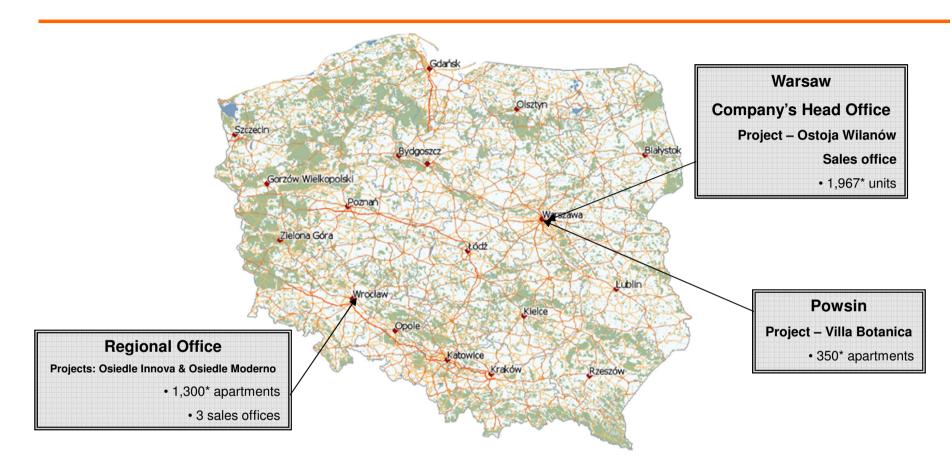

### • FADESA POLNORD POLSKA (FPP).

FPP is a real estate developer deeply rooted in the Polish local market. FPP has been present in Poland since 2005, focusing on the construction of medium to high standard apartments. The company has two shareholders: Spanish MARTINSA-FADESA (51% interest) and Polish POLNORD (49% interest). The company operates in Warsaw and Wroclaw. To 31<sup>st</sup> December 2014, FPP has sold 2.243 apartments and delivered 2.112 units. Sales revenues have yearly reached 160 million zloty for the last six years on average. Finally, FPP projects are financed by entities such as bank PEKAO S.A. or bank GETIN NOBLE S.A.

- Promotions:
  - Ostoja-Wilanów, Warsaw (1,967\* units). www.ostoja-wilanow.com
  - Osiedle-Innova, Wroclaw (535 units). www.osiedle-innova.com
  - Osiedle-Innova II, Wroclaw (609\* units).
    - First stage: APARTAMENTY INNOVA<sup>s1</sup> (209 units). <u>www.osiedle-innova.com</u>
  - Villa Botanica, Powsin-Warsaw (350\* units). <u>www.villa-botanica.com</u>
  - Osiedle Moderno, Wroclaw (158 units) <u>www.osiedlemoderno.pl</u>