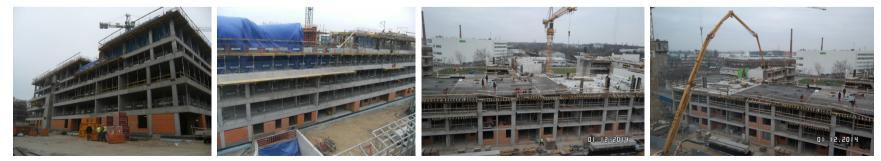

Apartamenty-Innova, Wroclaw. No. of units: 206 units (10,274 sq. m). Breaking ground: November 2014. Progress to date: --% (at 31 December 2014). Delivery date: Q1 2017. On sale since: February 2015.

Apartamenty Innova, Wroclaw (Poland). Breaking ground: November 2014.