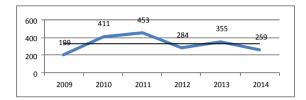

## FPP. Key Data

- 2,243 apartments sold until 31 December 2014.
- **1,961 apartments sold** from 2009. See chart to the right (presales per year).
  (199 units sold in 2009; 411 units sold in 2010; 453 units sold in 2011; 284 units sold in 2012; 355 units sold in 2013, 259 units sold in 2014). AVERAGE (2009-2014): 327 u/y.
- **2,112 units delivered** until 31 December 2014.
- **1,932 units delivered** from 2009. See chart to the right (deliveries per year). (275 units delivered in 2009; 259 units delivered in 2010, 397 units delivered in 2011, 339 units delivered in 2012, 252 units delivered in 2013, 408 units delivered in 2014). AVERAGE (2009-2014): 322 u/y.

#### Presales 2009 onwards