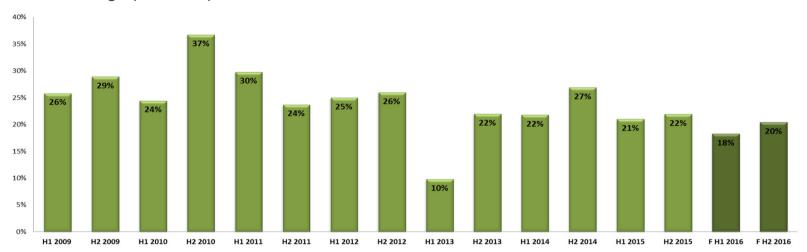

### **Relevant information**

• Gross Margin (since 2009).

Quarterly Presales (since 2009).

### Selected financial data FPP Group [in PLN million]

|                                | 2009  | 2010  | 2011  | 2012  | 2013  | 2014  | 2015* |
|--------------------------------|-------|-------|-------|-------|-------|-------|-------|
|                                |       |       |       |       |       |       |       |
| Revenues                       | 170.2 | 172.0 | 208.8 | 138.9 | 93.4  | 173.9 | 89.9  |
|                                |       |       |       |       |       |       |       |
| Gross sales profit             | 47.3  | 53.4  | 53.2  | 35.6  | 16.2  | 40.4  | 19.5  |
|                                |       |       |       |       |       |       |       |
| Gross margin                   | 28%   | 31%   | 25%   | 26%   | 17%   | 23%   | 22%   |
|                                |       |       |       |       |       |       |       |
| Profit on operating activities | 45.9  | 32.7  | 28.0  | 21.0  | 3.6   | 33.2  | 9.2   |
|                                |       |       |       |       |       |       |       |
| Net profit                     | 7.8   | 18.1  | 9.7   | 16.1  | 3.5   | 23.2  | 4.2   |
|                                |       |       |       |       |       |       |       |
| Assets                         | 596.8 | 505.4 | 403.7 | 385.3 | 369.3 | 270.3 | 305.7 |
|                                |       |       |       |       |       |       |       |
| Equity                         | 31.9  | 51.6  | 63.6  | 78.0  | 81.5  | 105.7 | 109.9 |
|                                |       |       |       |       |       |       |       |
| Credit liabilities             | 321.3 | 214.8 | 91.1  | 83.5  | 43.3  | 6.0   | 12.5  |