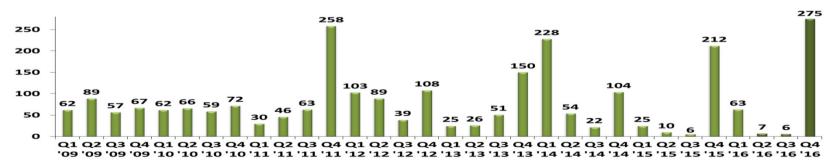

### FPP. Key Data

- 2,623 apartments sold as at 31 March 2016.
- 2,365 apartments sold from 2009 to 31 December 2015. See chart to the right (presales per year). (199 units sold in 2009; 411 units sold in 2010; 453 units sold in 2011; 284 units sold in 2012; 355 units sold in 2013, 259 units sold in 2014; 341 units sold in 2015). AVERAGE (2009-2015): 329 u/y.
- 787 apartments sold in Wroclaw (as at 31 March 2016).
- 2,428 units delivered as at 31 March 2016.
- 2,248 units delivered from 2009 to 31 March 2016. See chart to the right (deliveries per year).
   (275 units delivered in 2009; 259 units delivered in 2010, 397 units delivered in 2011, 339 units delivered in 2012, 252 units delivered in 2013, 408 units delivered in 2014; 253 units delivered in 2015). AVERAGE (2009-2015): 312 u/y.

### **Deliveries since 2009**

2009 2010 2011 2012 2013 2014 2015 2016 Q1 Q2 Q3 Q4 Q1

Units 62 89 57 67 62 66 59 72 30 46 63 258 103 89 39 108 25 26 51 150 228 54 22 104 25 10 6 212 63 7 6 275

- FPP's Technical Department is responsible for construction and infrastructure development for projects.
- FPP appoints a project manager and a technical team (4 members) for every project supervised by FPP's Technical Director.
- Construction Process: General Contractor (projects in Wroclaw) vs. subcontractors (OSTOJA-WILANÓW, Warsaw).