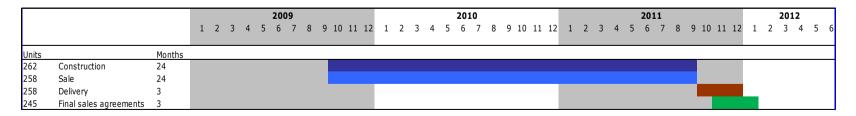

The gross margin (business plan) of at least 20%-25%.

Case study: building C3 (262 units, October 2009 - December 2011), Ostoja-Wilanów (Warsaw).

The data below shows FPP's 2011 performance. In total: 453 presales, 397 deliveries, and 411 final sales agreements. As indicated above, the model was repeated 9 times afterwards. In order to meet the above targets for building C3 (262 units) in Ostoja-Wilanów (Warsaw), FPP sold 9.8 units monthly during the construction period, delivered 7.15 units daily, and signed 5 final sales agreements (as notarial deeds) daily during Q4 2011. The promotion for building C3 in Ostoja-Wilanów involves a 262-apartment residential building located in Warsaw (Wilanów District). Ground was broken in October 2009, following the 2008 financial crunch. The building is located in an area (Miasteczko Wilanów) where several of FPP's competitors also operate.

CONCLUSION: WITHIN A PERIOD OF 42 MONTHS, we achieve a return on our investment (from project concept to delivery of units to customers).