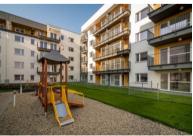

partments (3,763 sq. m).



Osiedle-Innova (stage II).

Date of delivery: June 2012.

No. of units: 71 apartments (3,757 sq. m).



Osiedle-Innova (stage III).

Date of delivery: September 2012

No. of units: 94 apartments

4 commercial units (4,833 sq. m).



Osiedle-Innova (stage IV).

Date of delivery: September 2013.

No. of units: 92 apartments (4,468 sq. m).



Osiedle-Innova (stage V).

Date of delivery: September 2013.

No. of units: 92 apartments (4,468 sq. m).



Osiedle-Innova (stages VI and VII).

Date of delivery: October 2014.

No. of units: 112 apartments (6,453 sq. m).



Promotion: Osiedle Moderno (Wroclaw): completed (158 apartments).



Osiedle-Moderno

Date of delivery: November 2015.

No. of units: 158 apartments (7,243 sq. m). Presold: 100% (as at 31 March 2016)











# **FPP.** Projects under Construction

- 3 stages under construction (two in Ostoja-Wilanów, Warsaw, and one in Apartamenty-Innova, Wroclaw).
- 375 apartments under construction in Warsaw and Wroclaw.
- 27,773 sq. m under construction



 $Ostoja\hbox{-}Wilan\'ow, Warsaw, (stage 6.B. building {\bf C2}).$ 

No. of units: 126 apartments (12,531 sq. m)

Breaking ground: February 2015.

Progress to date: 53% (as at 31 December 2015).

Delivery date: Q1 2017

On sale since: July 2015 (68% presold at 31 March 2016).



Ostoja-Wilanów, Warsaw, (stage 8, building B2).

No. of units: 43 apartments plus 3 commercial units (4,968.4 sq. m)

Breaking ground: March 2016.

Progress to date: 2% (as at 31 March 2015).

Delivery date: Q4 2017

On sale since: 14 March 2016 (9% presold at 31 March 2016