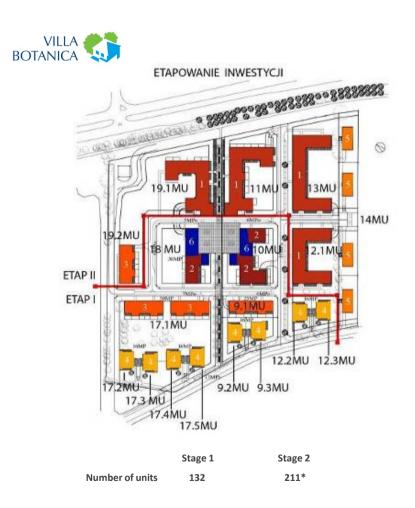

### Villa Botánica, Powsin (Warsaw).

No. of units: 343\* units in 2 stages.

Stage 1 (13,071 sq. m) Stage 2 (16,903 sq. m)