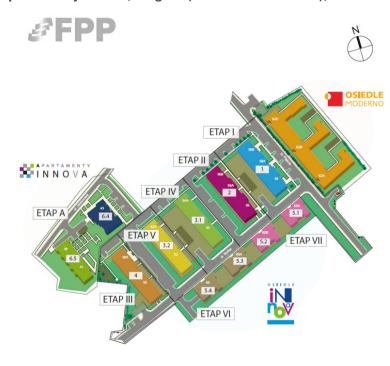

# Promotion: Osiedle Innova (Wroclaw): 7 stages completed: 531 apartments and 4 commercial units.

Osiedle-Innova (stage I).

Date of delivery: March 2012.

No. of units: 70 apartments (3,763 sq. m).

Osiedle-Innova (stage II).

Date of delivery: June 2012.

No. of units: 71 apartments (3,757 sq. m).

Osiedle-Innova (stage III).

Date of delivery: September 2012

No. of units: 94 apartments

4 commercial units (4,833 sq. m).

Osiedle-Innova (stage IV).

Date of delivery: September 2013.

No. of units: 92 apartments (4,468 sq. m).

Osiedle-Innova (stage V).

Date of delivery: September 2013.

No. of units: 92 apartments (4,468 sq. m).

Osiedle-Innova (stages VI and VII).

Date of delivery: October 2014.

No. of units: 112 apartments (6,453 sq. m).

Promotion: Osiedle Moderno (Wroclaw): completed (158 apartments).

Osiedle-Moderno

Date of delivery: November 2015.

No. of units: 158 apartments (7,243 sq. m). Presold: 100% (as at 31 March 2016)