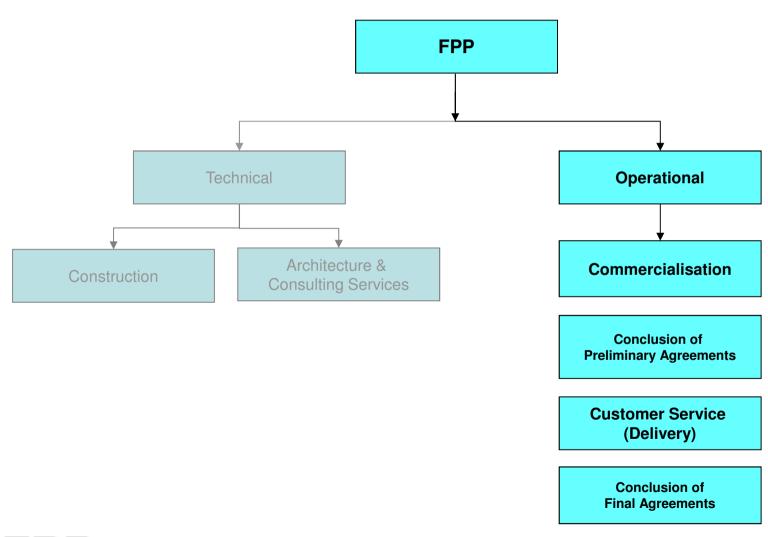

### FPP. The Firm

### FADESA POLNORD POLSKA (FPP).

FPP is a real estate developer deeply rooted in the Polish local market. FPP has been present in Poland since May 2005, focusing on the construction of medium to high-standard apartments. The company has two shareholders: Spanish MARTINSA-FADESA (51% interest) and Polish POLNORD (49% interest). The company operates in Warsaw and Wroclaw. As at 31 March 2016, FPP had sold 2,623 and delivered 2,428 apartments. In the last seven years, the average annual sales revenues totalled 150 million zloty. The financing for FPP projects is provided by PEKAO S.A. and GETIN NOBLE S.A. banks.

# FPP: comprehensive study of apartment layout, strict cost control, high gross margins.