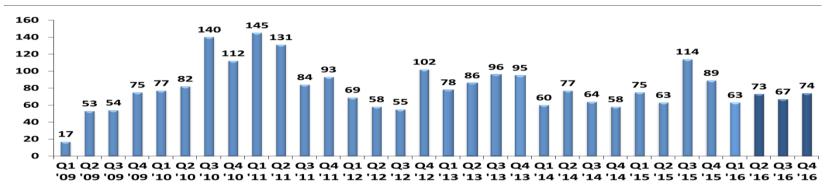

### FPP. Key Data

- 2,623 apartments sold as at 31 March 2016.
- 2,365 apartments sold from 2009 to 31 December 2015. See chart to the right (presales per year). (199 units sold in 2009; 411 units sold in 2010; 453 units sold in 2011; 284 units sold in 2012; 355 units sold in 2013, 259 units sold in 2014; 341 units sold in 2015). AVERAGE (2009-2015): 329 u/y.
- 787 apartments sold in Wroclaw (as at 31 March 2016).
- 2,428 units delivered as at 31 March 2016.
- 2,248 units delivered from 2009 to 31 March 2016. See chart to the right (deliveries per year).
   (275 units delivered in 2009; 259 units delivered in 2010, 397 units delivered in 2011, 339 units delivered in 2012, 252 units delivered in 2013, 408 units delivered in 2014; 253 units delivered in 2015). AVERAGE (2009-2015): 312 u/y.

### Presales since 2009

2009 2010 2011 2012 2013 2014 2015 2016 Q1 Q2 Q3 Q4 Q1 fQ2 fQ3 fQ4

Units 17 53 54 75 77 82 140 112 145 131 84 93 69 58 55 102 78 86 96 95 60 77 64 58 75 63 114 89 63 73 67 74