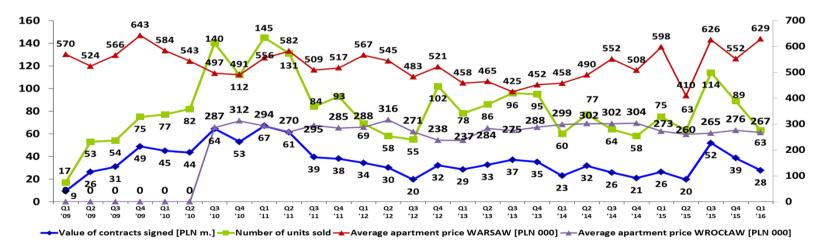

### FPP. Key Data

- 2,623 apartments sold as at 31 March 2016.
- 2,365 apartments sold from 2009 to 31 December 2015. See chart to the right (presales per year). (199 units sold in 2009; 411 units sold in 2010; 453 units sold in 2011; 284 units sold in 2012; 355 units sold in 2013, 259 units sold in 2014; 341 units sold in 2015). AVERAGE (2009-2015): 329 u/y.
- 787 apartments sold in Wroclaw (as at 31 March 2016).
- 2,428 units delivered as at 31 March 2016.
- 2,248 units delivered from 2009 to 31 March 2016. See chart to the right (deliveries per year).
   (275 units delivered in 2009; 259 units delivered in 2010, 397 units delivered in 2011, 339 units delivered in 2012, 252 units delivered in 2013, 408 units delivered in 2014; 253 units delivered in 2015). AVERAGE (2009-2015): 312 u/y.

### 2015 data:

-Presales: 341 units.

-Deliveries: 253 units.

### **Relevant information**

• Gross Margin (since 2009).

Quarterly Presales (since 2009).

### Presales since 2009

2009 2010 2011 2012 2013 2014 2015 2016 Q1 Q2 Q3 Q4 Q1 fQ2 fQ3 fQ4

Units 17 53 54 75 77 82 140 112 145 131 84 93 69 58 55 102 78 86 96 95 60 77 64 58 75 63 114 89 63 73 67 74

### **Deliveries since 2009**

2009 2010 2011 2012 2013 2014 2015 2016 Q1 Q2 Q3 Q4 Q1

Units 62 89 57 67 62 66 59 72 30 46 63 258 103 89 39 108 25 26 51 150 228 54 22 104 25 10 6 212 63 7 6 275

- FPP's Technical Department is responsible for construction and infrastructure development for projects.
- FPP appoints a project manager and a technical team (4 members) for every project supervised by FPP's Technical Director.
- Construction Process: General Contractor (projects in Wroclaw) vs. subcontractors (OSTOJA-WILANÓW, Warsaw).