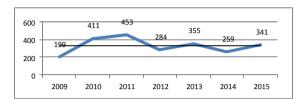

### FPP. Key Data

- 2,623 apartments sold as at 31 March 2016.
- 2,365 apartments sold from 2009 to 31 December 2015. See chart to the right (presales per year). (199 units sold in 2009; 411 units sold in 2010; 453 units sold in 2011; 284 units sold in 2012; 355 units sold in 2013, 259 units sold in 2014; 341 units sold in 2015). AVERAGE (2009-2015): 329 u/y.
- 787 apartments sold in Wroclaw (as at 31 March 2016).
- 2,428 units delivered as at 31 March 2016.
- 2,248 units delivered from 2009 to 31 March 2016. See chart to the right (deliveries per year).
   (275 units delivered in 2009; 259 units delivered in 2010, 397 units delivered in 2011, 339 units delivered in 2012, 252 units delivered in 2013, 408 units delivered in 2014; 253 units delivered in 2015). AVERAGE (2009-2015): 312 u/y.