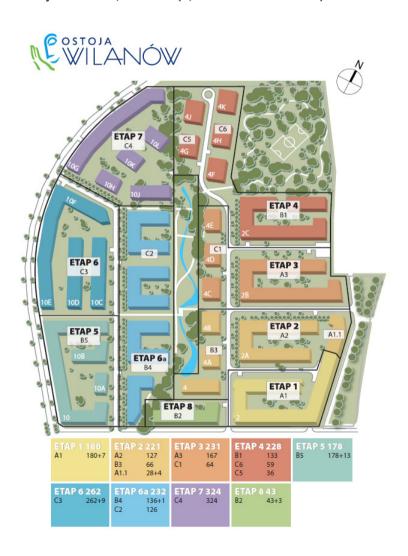

# Promotion: Ostoja-Wilanów (Warsaw): 7 stages completed: 1,793 apartments and commercial units.

Ostoja-Wilanów (stage 1). Date of delivery: 2007 No. of units: 180 apartments (14,466 sq. m). 7 commercial units (832 sq. m).

Ostoja-Wilanów (stage 2). Date of delivery: 2009 No. of units: 221 apartments (19,944 sq. m) 4 commercial units (600 sq. m).

Ostoja-Wilanów (stage 3). Date of delivery: 2009 No. of units: 231 apartments (19,605 sq. m).

Ostoja-Wilanów (stage 4). Date of delivery: 2009 No. of units: 228 apartments (22,336 sq. m).

Ostoja-Wilanów (stage 5).

Date of delivery: 2010.

No. of units: 178 apartments (16,525 sq. m).

13 commercial units (1,212 sq. m).

Ostoja-Wilanów (stage 6, building C3).

Date of delivery: October 2011.

No. of units: 262 apartments (16,278 sq. m).

10 commercial units (kindergarden).

# Promotion: Ostoja-Wilanów (Warsaw): 7 stages completed, 1,793 apartments and commercial units.

Ostoja-Wilanów (stage 7, building C4).

Date of delivery: December 2013.

No. of units: 324 apartments (19,688 sq. m).

Ostoja-Wilanów (stage 6.A, building B4). Date of delivery: December 2014. No. of units: 136 apartments and 1 commercial unit (9,217 sq. m). Presold: 88% (as at 31 December 2015)

Kindergarden in Ostoja-Wilanów.