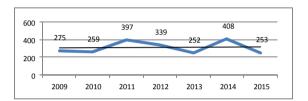

### FPP. Key Data

- 2,623 apartments sold as at 31 March 2016.
- 2,365 apartments sold from 2009 to 31 December 2015. See chart to the right (presales per year). (199 units sold in 2009; 411 units sold in 2010; 453 units sold in 2011; 284 units sold in 2012; 355 units sold in 2013, 259 units sold in 2014; 341 units sold in 2015). AVERAGE (2009-2015): 329 u/y.
- 787 apartments sold in Wroclaw (as at 31 March 2016).
- 2,428 units delivered as at 31 March 2016.
- 2,248 units delivered from 2009 to 31 March 2016. See chart to the right (deliveries per year).
   (275 units delivered in 2009; 259 units delivered in 2010, 397 units delivered in 2011, 339 units delivered in 2012, 252 units delivered in 2013, 408 units delivered in 2014; 253 units delivered in 2015). AVERAGE (2009-2015): 312 u/y.