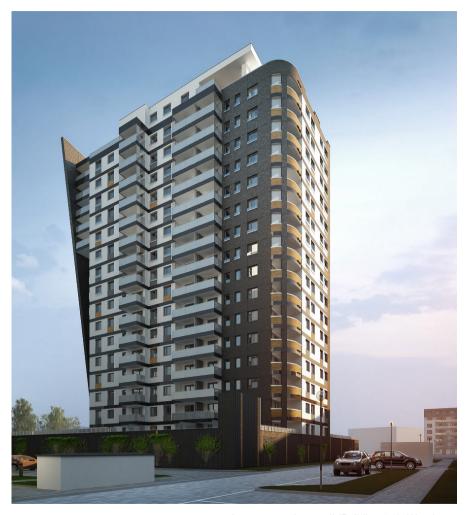

### Apartamenty Innova, stages B and C, Wroclaw.

Total no. of units (whole plot): 331\* apartments and 1 commercial unit (20,797\* sq.m)

### Stage B: Apartamenty Innova

Building 6.3 (8,335 sq. m) No. of units: 120 apartments

### Stage C, Apartamenty Innova.

Building 6.1 (4,833 sq.m)

No. of units: 83 apartments and 1 commercial unit

Building 6.2. (7,629 sq. m) No. of units: 128 apartments