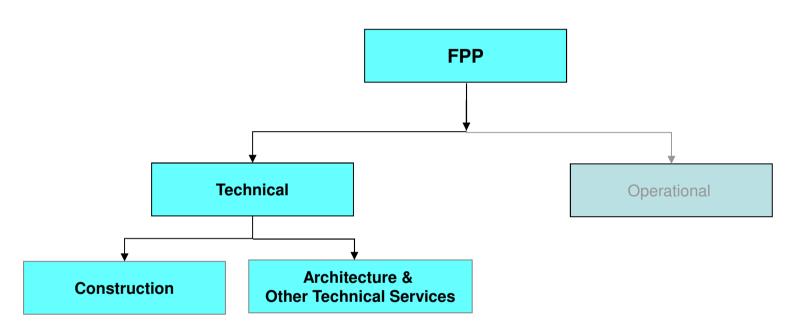

### **Deliveries since 2009**

2009 2010 2011 2012 2013 2014 2015 2016 Q1 Q2 Q3 Q4 Q1

Units 62 89 57 67 62 66 59 72 30 46 63 258 103 89 39 108 25 26 51 150 228 54 22 104 25 10 6 212 63 7 6 275

- FPP's Technical Department is responsible for construction and infrastructure development for projects.
- FPP appoints a project manager and a technical team (4 members) for every project supervised by FPP's Technical Director.
- Construction Process: General Contractor (projects in Wroclaw) vs. subcontractors (OSTOJA-WILANÓW, Warsaw).

### **Architecture**

- FPP's Architectural Director
- •Responsible for ensuring compliance with designs at every stage of construction process.