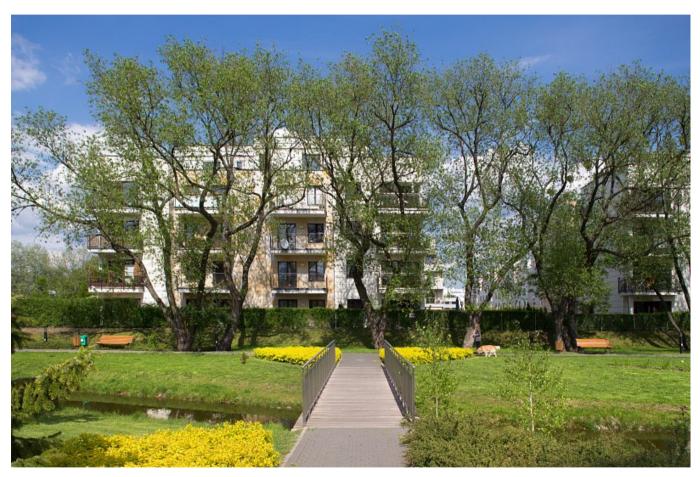

sidential units).



Osiedle-Innova (531 residential units), Osiedle-Moderno (158 residential units), Apartamenty-Innova, stage A (206 residential units), Wroclaw.



|                    | ILOŚĆ<br>MIESZKAŃ | LOKALI USŁUGOWYCH | ILOŚĆ MIEJSC<br>POSTOJOWYCH W GARAŻU |  |  |
|--------------------|-------------------|-------------------|--------------------------------------|--|--|
| I N N O V A        | 206               | 4                 | 2 4 4                                |  |  |
| i.                 | 5 3 1             | 4                 | 5 0 4                                |  |  |
| OSIEDLE<br>MODERNO | 1 5 8             | -                 | 189                                  |  |  |



# FPP, Projects in Poland

Villa Botanica, Powsin, Warsaw (343\* residential units).







Central lake, Ostoja-Wilanów, Warsaw (May 2015) .



### FPP in Usable Floor Area (Polish PUM in square meters).

- Completed (as at 31 March 2016):
  - **16 stages:** 8 in Ostoja-Wilanów, Warsaw, and 8 in Wroclaw (7 in Osiedle-Innova and 1 in Osiedle-Moderno).
  - 2,449 apartments completed: 1,760 units in Warsaw and 689 units in Wroclaw.
  - 177,156 sq. m completed: 142,119 sq. m in Warsaw and 35,037 sq. m in Wroclaw.
- Units completed and unsold (as at 31 March 2016):
  - 2,002 sq. m completed and unsold (972 sq. m residential and 1,030 sq. m commercial).
    - 14 apartments completed and unsold in building B4 in Ostoja-Wilanów, Warsaw (972 sq. m residential).
    - 6 commercial units in Ostoja-Wilanów, Warsaw (1,030 sq. m commercial).
- Under construction (as at 31 March 2016):
  - 3