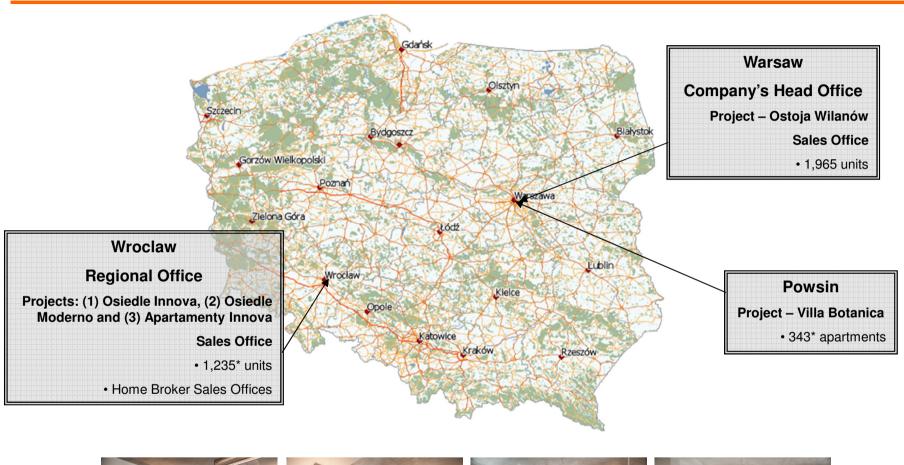

### FADESA POLNORD POLSKA (FPP).

FPP is a real estate developer deeply rooted in the Polish local market. FPP has been present in Poland since May 2005, focusing on the construction of medium to high-standard apartments. The company has two shareholders: Spanish MARTINSA-FADESA (51% interest) and Polish POLNORD (49% interest). The company operates in Warsaw and Wroclaw. As at 31 March 2016, FPP had sold 2,623 and delivered 2,428 apartments. In the last seven years, the average annual sales revenues totalled 150 million zloty. The financing for FPP projects is provided by PEKAO S.A. and GETIN NOBLE S.A. banks.

### Promotions:

- Ostoja-Wilanów, Warsaw (1,965 units). www.ostoja-wilanow.com
- Osiedle-Innova, Wroclaw (535 units). www.osiedle-innova.com
- Osiedle-Innova II, Wroclaw (542\* units).
  - Apartamenty Innova (buildings 6.4 and 6.5: 210 units), www.apartamentyinnova.pl
  - Apartamenty Innova II (building 6.3: 120 units). www.apartamentyinnova.pl
- Osiedle Moderno, Wroclaw (158 units) www.osiedlemoderno.pl
- Villa Botanica, Powsin-Warsaw (343\* units). www.villa-botanica.com

### 1. Company's Head Office:

1. Address: Aleje Jerozolimskie, 94 (00-807) Warszawa

2. Tel.: + 48 22 24 28 888

3. Email: biuro@fadesapolnord.pl

4. Website: www.fadesapolnord.pl

### 2. Sales Office, Ostoja-Wilanów and Villa Botánica:

Address: ul. Hlonda, 10-B/U13, Miasteczko Wilanów, Warszawa

2. Tel.: + 48 22 550 13 70

3. Email: ostojawilanow@fadesapolnord.pl

4. Website: www.ostoja-wilanow.com

### 4. Regional Office Wroclaw:

Address: ul. Nyska 50, Krzyki, Wroclaw 1.

2. Tel.: +48 71 712 04 02

3. Regional Director: Krzysztof Winnicki

### 5. Sales Office, Osiedle-Innova, Osiedle-Moderno, and Apartamenty Innova:

1. Address: ul. Nyska 50, Krzyki, Wroclaw

2. Tel.: +48 71 712 04 02

Email (Osiedle-Innova): osiedleinnova@fadesapolnord.pl 3.