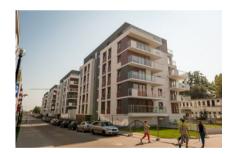

cation: stage 6, building C3.

Capacity: 110 children.

Opened in September 2012.

Indoor area: 596 sq. m (including the

garden: 1,375 sq. m).



# Promotion: Osiedle Innova (Wroclaw): 7 stages completed: 531 apartments and 4 commercial units.



Osiedle-Innova (stage I).

Date of delivery: March 2012.

No. of units: 70 apartments (3,763 sq. m).



Osiedle-Innova (stage II).

Date of delivery: June 2012.

No. of units: 71 apartments (3,757 sq. m).



Osiedle-Innova (stage III).

Date of delivery: September 2012

No. of units: 94 apartments

4 commercial units (4,833 sq. m).



Osiedle-Innova (stage IV).

Date of delivery: September 2013.

No. of units: 92 apartments (4,468 sq. m).



Osiedle-Innova (stage V).

Date of delivery: September 2013.

No. of units: 92 apartments (4,468 sq. m).



Osiedle-Innova (stages VI and VII).

Date of delivery: October 2014.

No. of units: 112 apartments (6,453 sq. m).



Promotion: Osiedle Moderno (Wroclaw): completed (158 apartments).



Osiedle-Moderno

Date of delivery: November 2015.

No. of units: 158 apartments (7,243 sq. m). Presold: 100% (as at 31 March 2016)











# **FPP.** Projects under Construction

- 3 stages under construction (two in Ostoja-Wilanów, Warsaw, and one in Apartamenty-Innova, Wroclaw).
- 375 apartments under construction in Warsaw and Wroclaw.
- 27,773 sq. m under construction



 $Ostoja\hbox{-}Wilan\'ow, Warsaw, (stage 6.B. building {\bf C2}).$ 

No. of units: 126 apartments (12,531 sq. m)

Breaking ground: February 2015.

Progress to date: 53% (as at 31 December 2015).

Delivery date: Q1 2017

On sale si