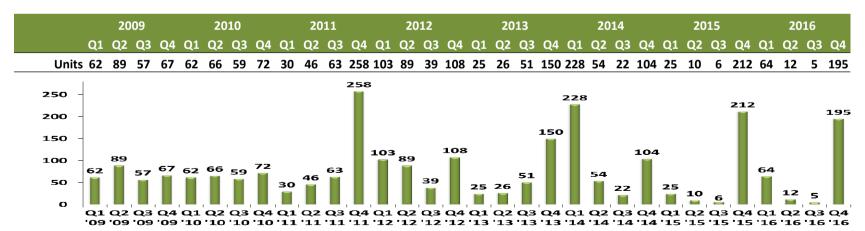

#### FPP. Key Data

- 2,829 apartments sold as at 31 December 2016.
- **2,578 apartments sold** from 2009 to 31 December 2016. See chart to the right (presales per year). (199 units sold in 2009; 411 units sold in 2010; 453 units sold in 2011; 284 units sold in 2012; 355 units sold in 2013, 259 units sold in 2014; 341 units sold in 2015; 276 units sold in 2016). **AVERAGE (2009-2016): 322 u/y**.
- 937 apartments sold in Wroclaw (as at 31 December 2016).
- 2,639 units delivered as at 31 December 2016.
- **2,459 units delivered** from 2009 to 31 December 2016. See chart to the right (deliveries per year). (275 units delivered in 2009; 259 units in 2010, 397 units in 2011, 339 units in 2012; 252 units in 2013, 408 units delivered in 2014; 253 units in 2015; 276 units in 2016). **AVERAGE (2009-2016): 307 u/y**.

#### **Deliveries since 2009**

FPP. Internal Organisation: Technical Department (Construction, Architecture & Consulting)

*₿* FPP