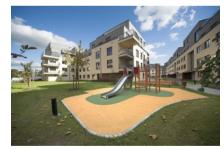

| 31.9  | 51.6  | 63.6  | 78.0  | 81.5  | 105.7 | 109.8 | 120.8 |
| Credit liabilities             | 321.3 | 214.8 | 91.1  | 83.5  | 43.3  | 6.0   | 12.5  | 5.7   |

Selected financial data FPP Group [in PLN million] \*unaudited





#### Promotion: Ostoja-Wilanów (Warsaw): 8 stages completed: 1,919 apartments and commercial units.



Ostoja-Wilanów (stage 1). Date of delivery: 2007 No. of units: 180 apartments (14,466 sq. m). 7 commercial units (832 sq. m).



Ostoja-Wilanów (stage 2). Date of delivery: 2009 No. of units: 221 apartments (19,944 sq. m) 4 commercial units (600 sq. m).



Ostoja-Wilanów (stage 3). Date of delivery: 2009 No. of units: 231 apartments (19,605 sq. m).



Ostoja-Wilanów (stage 4). Date of delivery: 2009 No. of units: 228 apartments (22,336 sq. m).



Ostoja-Wilanów (stage 5). Date of delivery: 2010. No. of units: 178 apartments (16,525 sq. m). 13 commercial units (1,212 sq. m).



Ostoja-Wilanów (stage 6, building C3). Date of delivery: October 2011. No. of units: 262 apartments (16,278 sq. m). 10 commercial units (kindergarden).



## Promotion: Ostoja-Wilanów (Warsaw): 8 stages completed, 1,919 apartments and commercial units.



Ostoja-Wilanów (stage 7, building C4). Date of delivery: December 2013. No. of units: 324 apartments (19,688 sq. m).



Ostoja-Wilanów (stage 6.A, building B4). Date of delivery: December 2015. No. of units: 136 apartments and I commercial unit (9,217 sq. m). Presold: 99% (as at 30 September 2016)



Ostoja-Wilanów (stage 6.A, building C2). Date of delivery: November 2016. No. of units: 120 apartments (12,