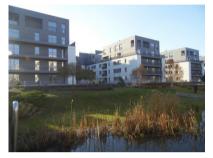

05 sq. m).



Ostoja-Wilanów (stage 4). Date of delivery: 2009 No. of units: 228 apartments (22,336 sq. m).



Ostoja-Wilanów (stage 5). Date of delivery: 2010. No. of units: 178 apartments (16,525 sq. m). 13 commercial units (1,212 sq. m).



Ostoja-Wilanów (stage 6, building C3). Date of delivery: October 2011. No. of units: 262 apartments (16,278 sq. m). 10 commercial units (kindergarden).



## Promotion: Ostoja-Wilanów (Warsaw): 8 stages completed, 1,919 apartments and commercial units.



Ostoja-Wilanów (stage 7, building C4). Date of delivery: December 2013. No. of units: 324 apartments (19,688 sq. m).



Ostoja-Wilanów (stage 6.A, building B4). Date of delivery: December 2015. No. of units: 136 apartments and I commercial unit (9,217 sq. m). Presold: 99% (as at 30 September 2016)



Ostoja-Wilanów (stage 6.A, building C2). Date of delivery: November 2016. No. of units: 120 apartments (12,531 sq. m). Presold: 82% (as at 31 December 2016)



Kindergarden in Ostoja-Wilanów. Location: stage 6, building C3. Capacity: 110 children. Opened in September 2012. Indoor area: 596 sq. m (including the garden: 1,375 sq. m).



## Promotion: Osiedle Innova (Wroclaw): 7 stages completed: 531 apartments and 4 commercial units.



Osiedle-Innova (stage I). Date of delivery: March 2012. No. of units: 70 apartments (3,763 sq. m).



Osiedle-Innova (stage II). Date of delivery: June 2012. No. of units: 71 apartments (3,757 sq. m).



Osiedle-Innova (stage III). Date of delivery: September 2012 No. of units: 94 apartments 4 commercial units (4,833 sq. m).



Osiedle-Innova (stage IV). Da