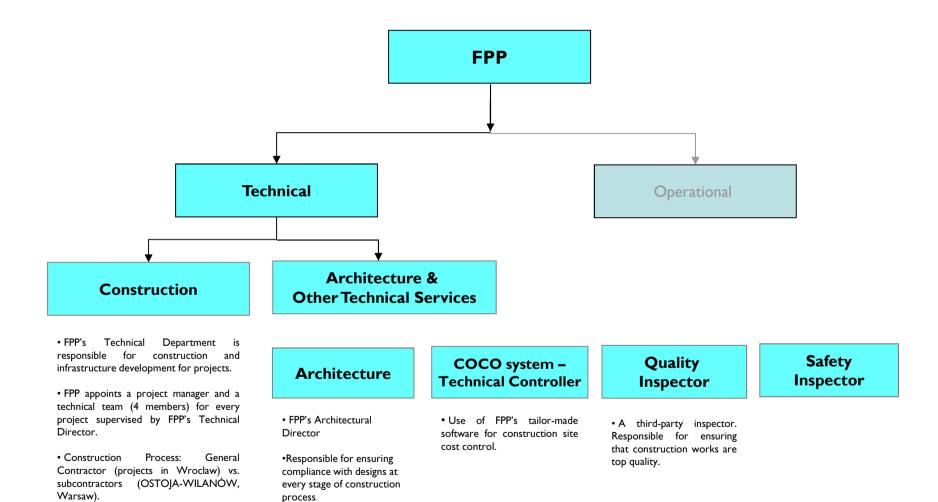

#### **Deliveries since 2009**

FPP. Internal Organisation: Technical Department (Construction, Architecture & Consulting)

*₿* FPP

#### **FPP.** Internal Organisation

 All accounting work handled at the FPP Head Office in Warsaw.