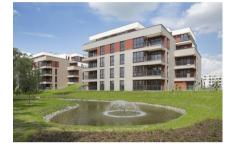

%   |
| Profit on operating activities | 45.9  | 32.7  | 28.0  | 21.0  | 3.6   | 33.2  | 9.2   | 14.1  |
| Net profit                     | 7.8   | 18.1  | 9.7   | 16.1  | 3.5   | 23.2  | 4.2   | 10.9  |
| Assets                         | 596.8 | 505.4 | 403.7 | 385.3 | 369.3 | 270.3 | 305.6 | 216.5 |
| Equity                         | 31.9  | 51.6  | 63.6  | 78.0  | 81.5  | 105.7 | 109.8 | 120.8 |
| Credit liabilities             | 321.3 | 214.8 | 91.1  | 83.5  | 43.3  | 6.0   | 12.5  | 5.7   |

Selected financial data FPP Group [in PLN million] \*unaudited





#### Promotion: Ostoja-Wilanów (Warsaw): 8 stages completed: 1,919 apartments and commercial units.



Ostoja-Wilanów (stage 1). Date of delivery: 2007 No. of units: 180 apartments (14,466 sq. m). 7 commercial units (832 sq. m).



Ostoja-Wilanów (stage 2). Date of delivery: 2009 No. of units: 221 apartments (19,944 sq. m) 4 commercial units (600 sq. m).



Ostoja-Wilanów (stage 3). Date of delivery: 2009 No. of units: 231 apartments (19,605 sq. m).



Ostoja-Wilanów (stage 4). Date of delivery: 2009 No. of units: 228 apartments (22,336 sq. m).



Ostoja-Wilanów (stage 5). Date of delivery: 2010. No. of units: 178 apartments (16,525 sq. m). 13 commercial units (1,212 sq. m).



Ostoja-Wilanów (stage 6, building C3). Date of delivery: October 2011. No. of units: 262 apartments (16,278 sq. m). 10 commercial units (kindergarden).



## Promotion: Ostoja-Wilanów (Warsaw): 8 stages completed, 1,919 apartments and commercial units.



Ostoja-Wilanów (stage 7, building C4). Date of delivery: December 2013. No. of units: 3