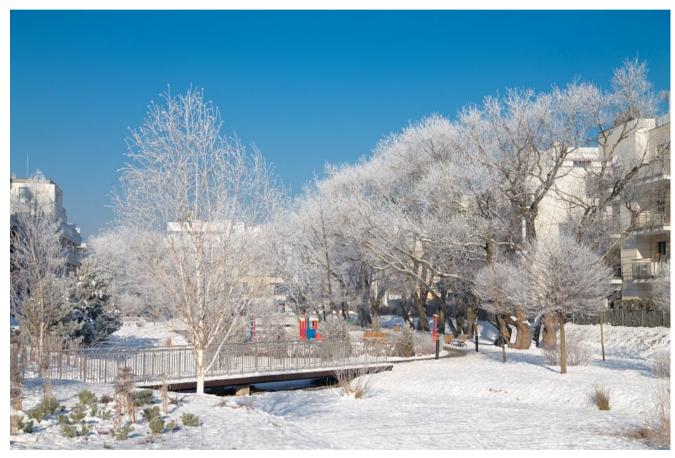

## 2,800 apartments sold

View of the central lake of Ostoja-Wilanów from the wooden bridge, Warsaw (January 2016). On the left side, buildings C4; on the center, buildings C5: on the right side, buildings C1.