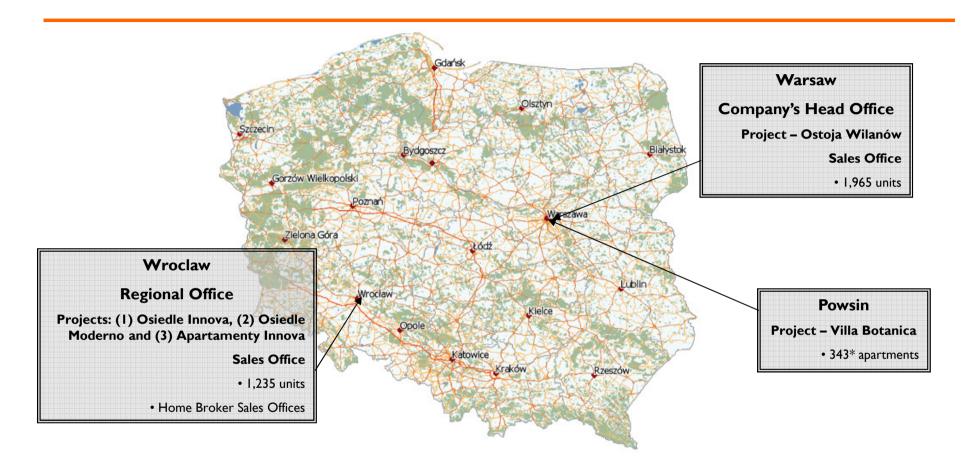

#### • FADESA POLNORD POLSKA (FPP).

FPP is a real estate developer deeply rooted in the Polish local market. FPP has been present in Poland since May 2005, focusing on the construction of medium to high-standard apartments. The company has two shareholders: Spanish MARTINSA-FADESA (51% interest) and Polish POLNORD (49% interest). The company operates in Warsaw and Wroclaw. As at 31 December 2016, FPP had sold 2,829 and delivered 2,639 apartments. In the last eight years, the average annual sales revenues totalled 148 million zloty. The financing for FPP projects is provided by local banks. PEKAO S.A. has financed OSTOJA-WILANÓW in Warsaw and OSIEDLE-INNOVA in Wroclaw while GETIN NOBLE S.A. has financed OSIEDLE-MODERNO and currently finances APARTAMENTY INNOVA in Wroclaw.

#### 4. Regional Office Wroclaw:

- I. Address: ul. Nyska 50, Krzyki, Wroclaw
- 2. Tel.: +48 71 712 04 02
- 3. Regional Director: Krzysztof Winnicki
- 5. Sales Office, Osiedle-Innova, Osiedle-Moderno, and Apartamenty Innova:
  - I. Address: ul. Nyska 50, Krzyki, Wroclaw
  - 2. Tel.: +48 71 712 04 02
  - 3. Email (Osiedle-Innova): osiedleinnova@fadesapolnord.pl
  - 4. Email (Osiedle-Moderno): osiedlemoderno@fadesapolnord.pl
  - 5. Website (Osiedle-Innova): www.osiedle-innova.com
  - 6. Website (Osiedle-Moderno) : www.osiedlemoderno.com
  - 7. Website (Apartamenty Innova): www.apartamentyinnova.pl