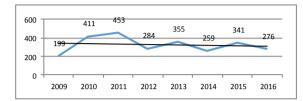

#### FPP. Key Data

- 2,829 apartments sold as at 31 December 2016.
- **2,578 apartments sold** from 2009 to 31 December 2016. See chart to the right (presales per year). (199 units sold in 2009; 411 units sold in 2010; 453 units sold in 2011; 284 units sold in 2012; 355 units sold in 2013, 259 units sold in 2014; 341 units sold in 2015; 276 units sold in 2016). **AVERAGE (2009-2016): 322 u/y**.
- 937 apartments sold in Wroclaw (as at 31 December 2016).
- 2,639 units delivered as at 31 December 2016.
- **2,459 units delivered** from 2009 to 31 December 2016. See chart to the right (deliveries per year). (275 units delivered in 2009; 259 units in 2010, 397 units in 2011, 339 units in 2012; 252 units in 2013, 408 units delivered in 2014; 253 units in 2015; 276 units in 2016). **AVERAGE (2009-2016): 307 u/y**.