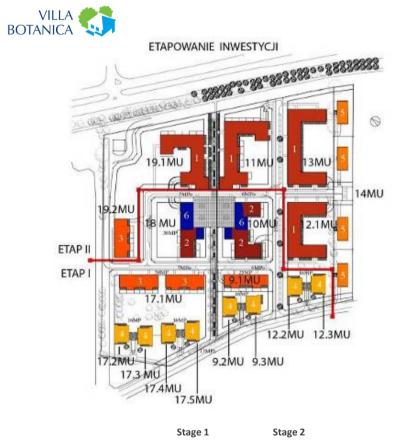

## FPP, Projects in Poland

Villa Botanica, Powsin, Warsaw (343\* residential units).

Number of units 132 211\*

View of construction works in building 6.3, Apartamenty Innova, Wroclaw (on the center of the image), On the right, buildings 6.4 (17th floor) and building 6.5 (6th floor).

No. of units: 128 apartments

Villa Botánica, Powsin (Warsaw). No. of units: 343\* units in 2 stages. Stage I (13,071 sq. m) Stage 2 (16,903 sq. m)

FPP Quarterly Presales & Deliveries (since 2009)

**Presales since 2009** 