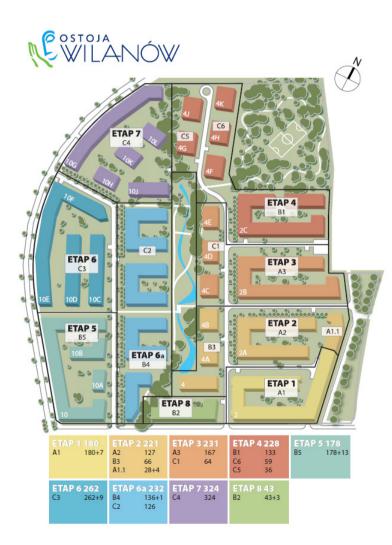

## FPP, Projects in Poland

Ostoja-Wilanów, Warsaw (1,929 residential units).

**Osiedle-Innova, Osiedle-Moderno & Apartamenty Innova, Wroclaw** (1,226 residential units).

|                    | L I C Z B A<br>M I E S Z K A Ń | LICZBA<br>LOKALI USŁUGOWYCH | LICZBA MIEJSC<br>POSTOJOWYCH W GARAZU |
|--------------------|--------------------------------|-----------------------------|---------------------------------------|
| <b>NINNOVA</b>     | 206                            | 4                           | 244                                   |
|                    | 120                            | -                           | 1 4 5                                 |
|                    | 211                            | 1                           | 256                                   |
| OSIEDLE<br>MODERNO | 158                            | -                           | 189                                   |
|                    | 531                            | 4                           | 504                                   |

#### Promotion: Ostoja-Wilanów (Warsaw): 8 stages completed: 1,919 apartments and commercial units.

Ostoja-Wilanów (stage 1). Date of delivery: 2007 No. of units: 180 apartments (14,466 sq. m). 7 commercial units (832 sq. m).

Ostoja-Wilanów (stage 2). Date of delivery: 2009 No. of units: 221 apartments (19,944 sq. m) 4 commercial units (600 sq. m).

Ostoja-Wilanów (stage 3). Date of delivery: 2009 No. of units: 231 apartments (19,605 sq. m).

Ostoja-Wilanów (stage 4). Date of delivery: 2009 No. of units: 228 apartments (22,336 sq. m).

Ostoja-Wilanów (stage 5). Date of delivery: 2010. No. of units: 178 apartments (16,525 sq. m). 13 commercial units (1,212 sq. m).

Ostoja-Wilanów (stage 6, building C3). Date of delivery: October 2011. No. of units: 262 apartments (16,278 sq. m). 10 commercial units (kindergarden).

## Promotion: Ostoja-Wilanów (Warsaw): 8 stages completed, 1,919 apartments and commercial units.

Ostoja-Wilanów (stage 7, building C4). Date of delivery: December 2013. No. of units: 324 apartments (19,688 sq. m).

Ostoja-Wilanów (stage 6.A, building B4). Date of delivery: December 2015. No. of units: 136 apartments and I commercial unit (9,217 sq. m). Presold: 99% (as at 30 September 2016)

Ostoja-Wilanów (stage 6.A, building C2). Date of delivery: November 2016. No. of units: 120 apartments (12,531 sq. m). Presold: 82% (as at 31 December 2016)