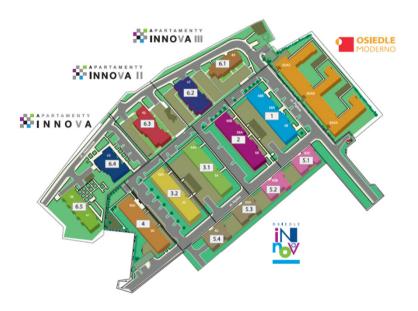

## FPP, Projects in Poland

Ostoja-Wilanów, Warsaw (1,929 residential units).

**Osiedle-Innova, Osiedle-Moderno & Apartamenty Innova, Wroclaw** (1,226 residential units).

|                    | L I C Z B A<br>M I E S Z K A Ń | LICZBA<br>LOKALI USŁUGOWYCH | LICZBA MIEJSC<br>POSTOJOWYCH W GARAZU |
|--------------------|--------------------------------|-----------------------------|---------------------------------------|
| <b>NINNOVA</b>     | 206                            | 4                           | 244                                   |
|                    | 120                            | -                           | 1 4 5                                 |
|                    | 211                            | 1                           | 256                                   |
| OSIEDLE<br>MODERNO | 158                            | -                           | 189                                   |
|                    | 531                            | 4                           | 504                                   |

- Promotions:
  - Ostoja-Wilanów, Warsaw (1,965 units). <u>www.ostoja-wilanow.com</u>
  - Osiedle-Innova, Wroclaw (535 units). <u>www.osiedle-innova.com</u>
  - Osiedle-Innova II, Wroclaw (542 units).
    - Apartamenty Innova (buildings 6.4 and 6.5: 210 units). www.apartamentyinnova.pl
    - Apartamenty Innova II (building 6.3: 120 units). www.apartamentyinnova.pl
    - Apartamenty Innova III (buildings 6.1 and 6.2: 212 units).
      - Building 6.1: 84 units.
      - Building 6.2: 128 units.
  - Osiedle Moderno, Wroclaw (158 units) <u>www.osiedlemoderno.pl</u>
  - Villa Botanica, Powsin-Warsaw (343\* units). <u>www.villa-botanica.com</u>