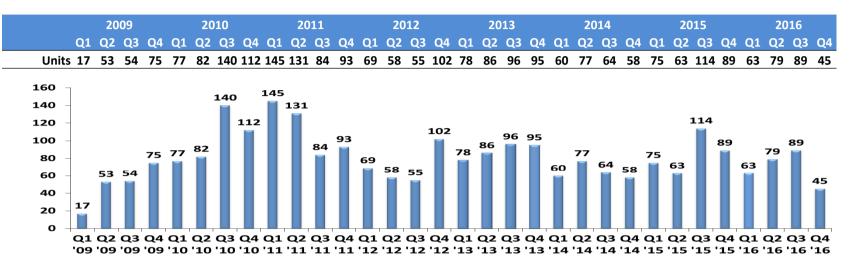

#### FPP. Key Data

- 2,829 apartments sold as at 31 December 2016.
- **2,578 apartments sold** from 2009 to 31 December 2016. See chart to the right (presales per year). (199 units sold in 2009; 411 units sold in 2010; 453 units sold in 2011; 284 units sold in 2012; 355 units sold in 2013, 259 units sold in 2014; 341 units sold in 2015; 276 units sold in 2016). **AVERAGE (2009-2016): 322 u/y**.
- 937 apartments sold in Wroclaw (as at 31 December 2016).
- 2,639 units delivered as at 31 December 2016.
- **2,459 units delivered** from 2009 to 31 December 2016. See chart to the right (deliveries per year). (275 units delivered in 2009; 259 units in 2010, 397 units in 2011, 339 units in 2012; 252 units in 2013, 408 units delivered in 2014; 253 units in 2015; 276 units in 2016). **AVERAGE (2009-2016): 307 u/y**.

No. of units: 128 apartments

Villa Botánica, Powsin (Warsaw). No. of units: 343\* units in 2 stages. Stage I (13,071 sq. m) Stage 2 (16,903 sq. m)

FPP Quarterly Presales & Deliveries (since 2009)

**Presales since 2009** 