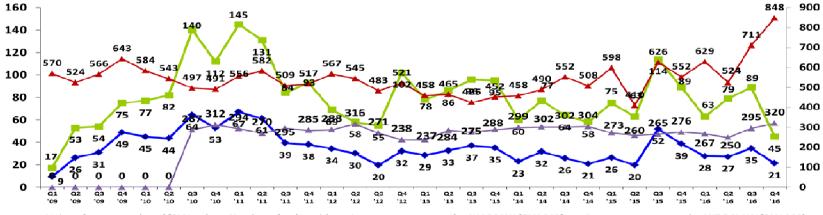

No. of units: 128 apartments

Villa Botánica, Powsin (Warsaw). No. of units: 343\* units in 2 stages. Stage I (13,071 sq. m) Stage 2 (16,903 sq. m)

FPP Quarterly Presales & Deliveries (since 2009)

**Presales since 2009** 

#### **Deliveries since 2009**

FPP. Internal Organisation: Technical Department (Construction, Architecture & Consulting)

*₿* FPP