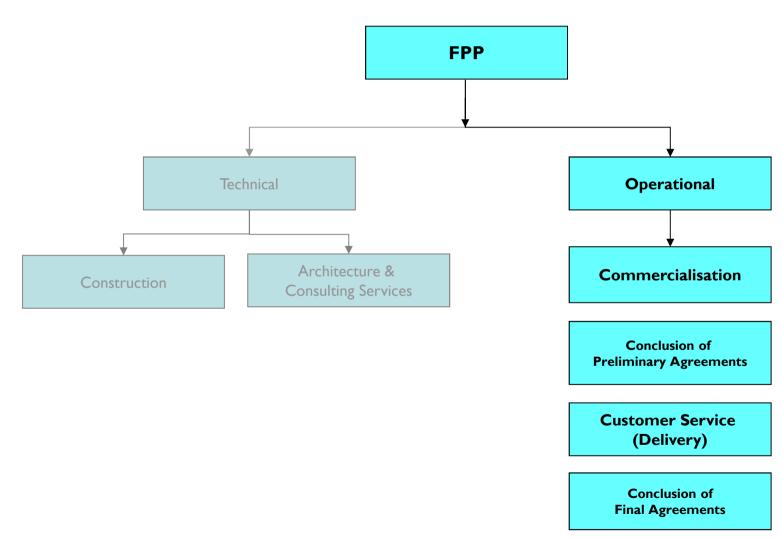

#### **Deliveries since 2009**

FPP. Internal Organisation: Technical Department (Construction, Architecture & Consulting)

*₿* FPP

#### **FPP.** Internal Organisation

 All accounting work handled at the FPP Head Office in Warsaw.