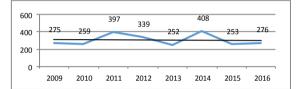

#### FPP. Key Data

- 2,829 apartments sold as at 31 December 2016.
- **2,578 apartments sold** from 2009 to 31 December 2016. See chart to the right (presales per year). (199 units sold in 2009; 411 units sold in 2010; 453 units sold in 2011; 284 units sold in 2012; 355 units sold in 2013, 259 units sold in 2014; 341 units sold in 2015; 276 units sold in 2016). **AVERAGE (2009-2016): 322 u/y**.
- 937 apartments sold in Wroclaw (as at 31 December 2016).
- 2,639 units delivered as at 31 December 2016.
- **2,459 units delivered** from 2009 to 31 December 2016. See chart to the right (deliveries per year). (275 units delivered in 2009; 259 units in 2010, 397 units in 2011, 339 units in 2012; 252 units in 2013, 408 units delivered in 2014; 253 units in 2015; 276 units in 2016). **AVERAGE (2009-2016): 307 u/y**.