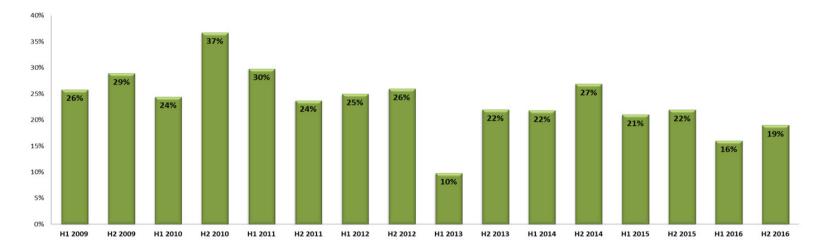

|                                | 2009  | 2010  | 2011  | 2012  | 2013  | 2014  | 2015  | 2016* |
|--------------------------------|-------|-------|-------|-------|-------|-------|-------|-------|
| Revenues                       | 170.2 | 172.0 | 208.8 | 138.9 | 93.4  | 173.9 | 89.9  | 136.9 |
| Gross sales profit             | 47.3  | 53.4  | 53.2  | 35.6  | 16.2  | 40.4  | 19.5  | 25.9  |
| Gross margin                   | 28%   | 31%   | 25%   | 26%   | 17%   | 23%   | 22%   | 19%   |
| Profit on operating activities | 45.9  | 32.7  | 28.0  | 21.0  | 3.6   | 33.2  | 9.2   | 14.1  |
| Net profit                     | 7.8   | 18.1  | 9.7   | 16.1  | 3.5   | 23.2  | 4.2   | 10.9  |
| Assets                         | 596.8 | 505.4 | 403.7 | 385.3 | 369.3 | 270.3 | 305.6 | 216.5 |
| Equity                         | 31.9  | 51.6  | 63.6  | 78.0  | 81.5  | 105.7 | 109.8 | 120.8 |
| Credit liabilities             | 321.3 | 214.8 | 91.1  | 83.5  | 43.3  | 6.0   | 12.5  | 5.7   |

Selected financial data FPP Group [in PLN million] \*unaudited