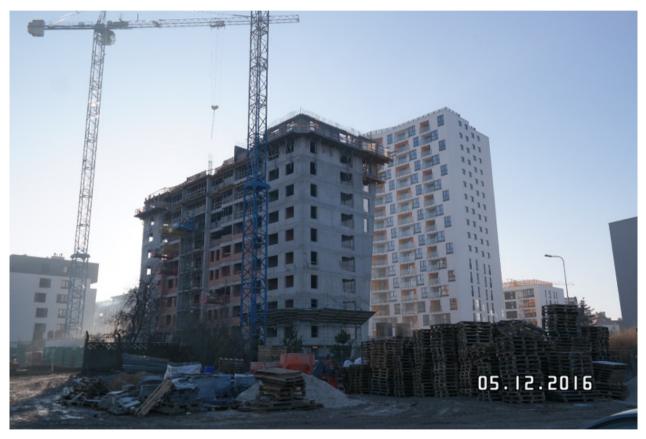

Apartamenty-Innova, Wroclaw (Building 6.3) No. of units: 120 units (8,335 sq. m). Breaking ground: April 2016. Progress to date: 37% (as at 31 December 2016). Delivery date: Q1 2018. On sale since: June 2016 (36% presold as at 31 December 2016).

## FPP, Projects in Poland

Villa Botanica, Powsin, Warsaw (343\* residential units).

Number of units 132 211\*

View of construction works in building 6.3, Apartamenty Innova, Wroclaw (on the center of the image), On the right, buildings 6.4 (17th floor) and building 6.5 (6th floor).