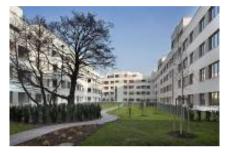

#### Promotion: Ostoja-Wilanów (Warsaw): 8 stages completed: 1,919 apartments and commercial units.

Ostoja-Wilanów (stage 1). Date of delivery: 2007 No. of units: 180 apartments (14,466 sq. m). 7 commercial units (832 sq. m).

Ostoja-Wilanów (stage 2). Date of delivery: 2009 No. of units: 221 apartments (19,944 sq. m) 4 commercial units (600 sq. m).

Ostoja-Wilanów (stage 3). Date of delivery: 2009 No. of units: 231 apartments (19,605 sq. m).

Ostoja-Wilanów (stage 4). Date of delivery: 2009 No. of units: 228 apartments (22,336 sq. m).

Ostoja-Wilanów (stage 5). Date of delivery: 2010. No. of units: 178 apartments (16,525 sq. m). 13 commercial units (1,212 sq. m).

Ostoja-Wilanów (stage 6, building C3). Date of delivery: October 2011. No. of units: 262 apartments (16,278 sq. m). 10 commercial units (kindergarden).

## Promotion: Ostoja-Wilanów (Warsaw): 8 stages completed, 1,919 apartments and commercial units.

Ostoja-Wilanów (stage 7, building C4). Date of delivery: December 2013. No. of units: 324 apartments (19,688 sq. m).

Ostoja-Wilanów (stage 6.A, building B4). Date of delivery: December 2015. No. of units: 136 apartments and I commercial unit (9,217 sq. m). Presold: 99% (as at 30 September 2016)

Ostoja-Wilanów (stage 6.A, building C2). Date of delivery: November 2016. No. of units: 120 apartments (12,531 sq. m). Presold: 82% (as at 31 December 2016)