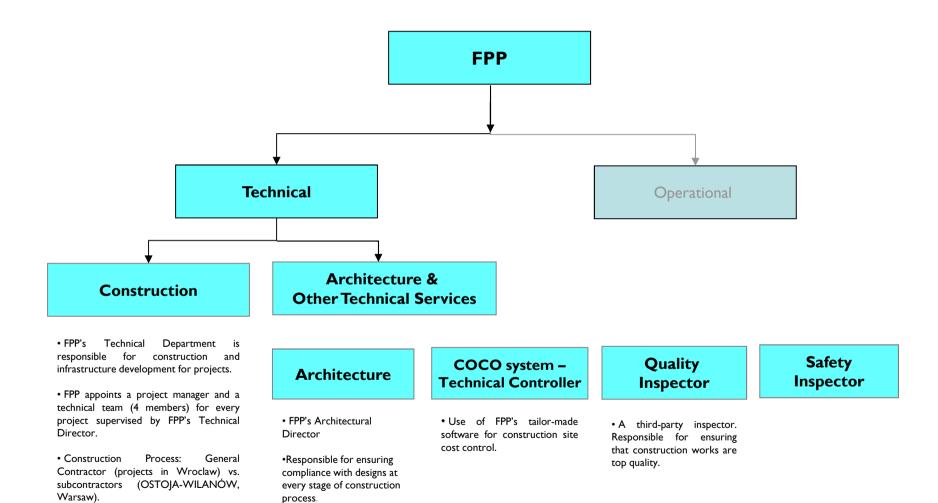

*₿*FPP

FPP. Internal Organisation: Technical Department (Construction, Architecture & Consulting)

*₿*FPP

#### **FPP.** Internal Organisation

• All accounting work handled at the FPP Head Office in Warsaw.