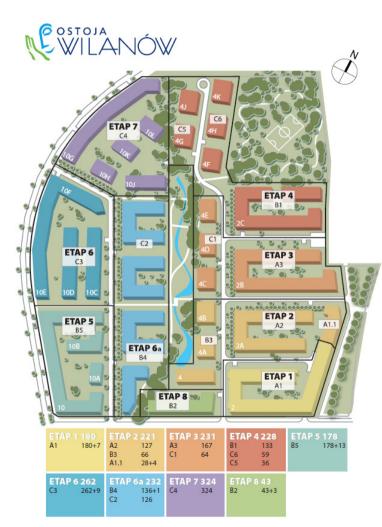

#### Promotion: Ostoja-Wilanów (Warsaw): 8 stages completed: 1,919 apartments and commercial units.

Ostoja-Wilanów (stage 1). Date of delivery: 2007 No. of units: 180 apartments (14,466 sq. m). 7 commercial units (832 sq. m).

Ostoja-Wilanów (stage 2). Date of delivery: 2009 No. of units: 221 apartments (19,944 sq. m) 4 commercial units (600 sq. m).

Ostoja-Wilanów (stage 3). Date of delivery: 2009 No. of units: 231 apartments (19,605 sq. m).

Ostoja-Wilanów (stage 4). Date of delivery: 2009 No. of units: 228 apartments (22,336 sq. m).

Ostoja-Wilanów (stage 5). Date of delivery: 2010. No. of units: 178 apartments (16,525 sq. m). 13 commercial units (1,212 sq. m).

Ostoja-Wilanów (stage 6, building C3). Date of delivery: October 2011. No. of units: 262 apartments (16,278 sq. m). 10 commercial units (kindergarden).

## Promotion: Ostoja-Wilanów (Warsaw): 8 stages completed, 1,919 apartments and commercial units.

Ostoja-Wilanów (stage 7, building C4). Date of delivery: December 2013. No. of units: 324 apartments (19,688 sq. m).

Ostoja-Wilanów (stage 6.A, building B4). Date of delivery: December 2015. No. of units: 136 apartments and I commercial unit (9,217 sq. m). Presold: 99% (as at 30 June 2017)

Ostoja-Wilanów (stage 6.A, building C2). Date of delivery: November 2016. No. of units: 120 apartments (12,531 sq. m). Presold: 96% (as at 30 June 2017)

*₿* FPP

Ostoja-Wilanów, Warsaw, (stage 8, building B2). No. of units: 43 apartments plus 3 commercial units (4,968.4 sq. m) Breaking ground: March 2016. Progress to date: 60% (as at 31 March 2017). Delivery date: Q4 2017 On sale since: March 2016 (93% presold at 30 June 2017).