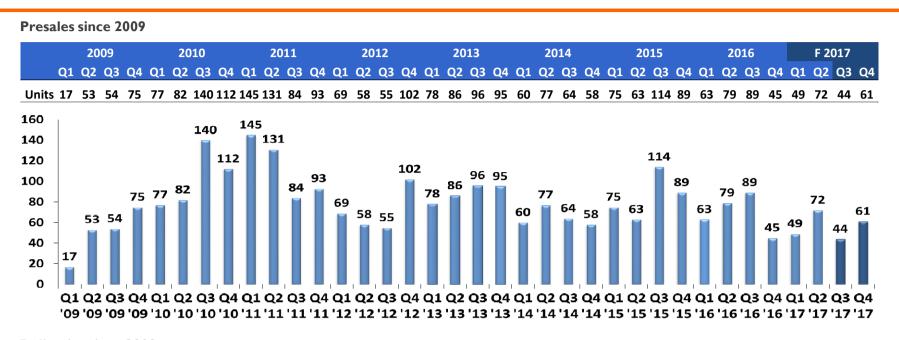

#### FPP. Key Data

- 2,946 apartments sold as at 30 June 2017.
- **2,696 apartments sold** from 2009 to 30 June 2017. See chart to the right (presales per year). (199 units sold in 2009; 411 units sold in 2010; 453 units sold in 2011; 284 units sold in 2012; 355 units sold in 2013, 259 units sold in 2014; 341 units sold in 2015; 276 units sold in 2016). **AVERAGE (2009-2016): 322 u/y**.
- I,026 apartments sold in Wroclaw (as at 30 June 2017).
- 2,769 units delivered as at 30 June 2017.
- **2,596 units delivered** from 2009 to 31 March 2017. See chart to the right (deliveries per year). (275 units delivered in 2009; 259 units in 2010, 397 units in 2011, 339 units in 2012; 252 units in 2013, 408 units delivered in 2014; 253 units in 2015; 276 units in 2016). **AVERAGE (2009-2016): 307 u/y**.

#### **Relevant information**

Quarterly Presales (since 2009)