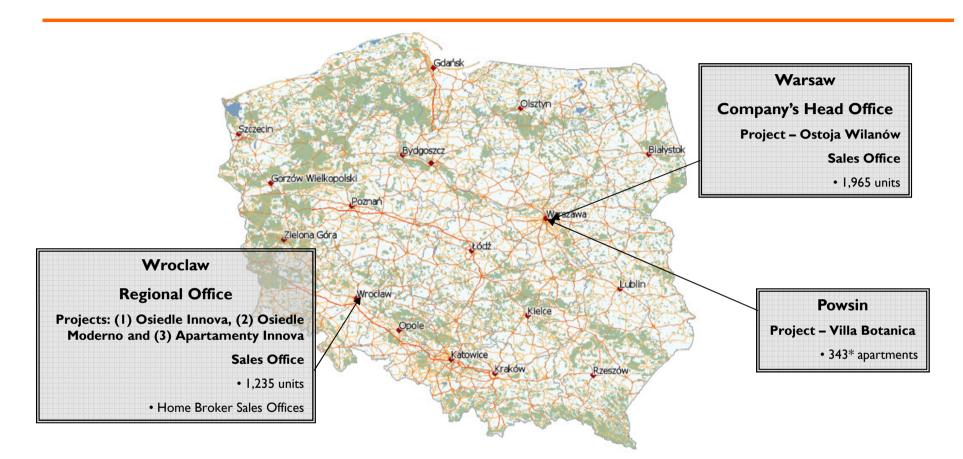

#### FPP. The Firm

#### • FADESA POLNORD POLSKA (FPP).

FPP is a real estate developer deeply rooted in the Polish local market. FPP has been present in Poland since May 2005, focusing on the construction of medium to high-standard apartments. The company has two shareholders: Spanish MARTINSA-FADESA (51% interest) and Polish POLNORD (49% interest). The company operates in Warsaw and Wroclaw. As at 30 June 2017, FPP had sold 2,946 and delivered 2,769 apartments. In the last eight years, the average annual sales revenues totalled 150 million zloty. The financing for FPP projects is provided by local banks. PEKAO S.A. has financed OSTOJA-WILANÓW in Warsaw and OSIEDLE-INNOVA in Wroclaw while GETIN NOBLE S.A. has financed OSIEDLE-MODERNO and currently finances APARTAMENTY INNOVA both located in Wroclaw.

- Promotions:
  - Ostoja-Wilanów, Warsaw (1,965 units). <u>www.ostoja-wilanow.com</u>
  - Osiedle-Innova, Wroclaw (535 units). <u>www.osiedle-innova.com</u>
  - Osiedle-Innova II, Wroclaw (542 units).
    - Apartamenty Innova (buildings 6.4 and 6.5: 210 units). www.apartamentyinnova.pl
    - Apartamenty Innova II (building 6.3: 120 units). www.apartamentyinnova.pl
    - Apartamenty Innova III (buildings 6.1 and 6.2: 212 units). www.apartamentyinnova.pl
      - Building 6.1: 84 units.
      - Building 6.2: 128 units.
  - Osiedle Moderno, Wroclaw (158 units) <u>www.osiedlemoderno.pl</u>
  - Villa Botanica, Powsin-Warsaw (343\* units). <u>www.villa-botanica.com</u>