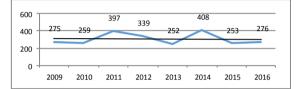

#### FPP. Key Data

- 2,946 apartments sold as at 30 June 2017.
- **2,696 apartments sold** from 2009 to 30 June 2017. See chart to the right (presales per year). (199 units sold in 2009; 411 units sold in 2010; 453 units sold in 2011; 284 units sold in 2012; 355 units sold in 2013, 259 units sold in 2014; 341 units sold in 2015; 276 units sold in 2016). **AVERAGE (2009-2016): 322 u/y**.
- I,026 apartments sold in Wroclaw (as at 30 June 2017).
- 2,769 units delivered as at 30 June 2017.
- **2,596 units delivered** from 2009 to 31 March 2017. See chart to the right (deliveries per year). (275 units delivered in 2009; 259 units in 2010, 397 units in 2011, 339 units in 2012; 252 units in 2013, 408 units delivered in 2014; 253 units in 2015; 276 units in 2016). **AVERAGE (2009-2016): 307 u/y**.