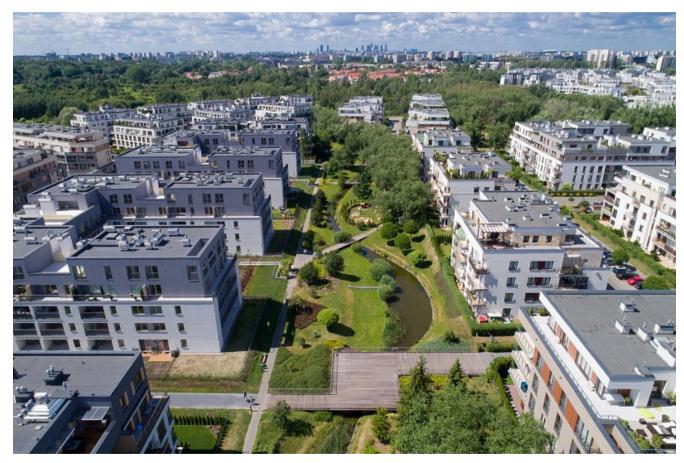

## 1,000 apartments sold in Wroclaw

View of the central lake of Ostoja Wilanów. Warsaw skyline in the background (June 2017).

## FPP, Projects in Poland

Ostoja-Wilanów, Warsaw. (1,929 residential units + 36 commercial units)

Osiedle-Innova, Osiedle-Moderno & Apartamenty Innova, Wroclaw. (1,226 residential units + 9 commercial units)