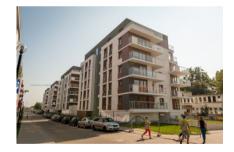

#### Promotion: Ostoja-Wilanów (Warsaw): 8 stages completed: 1,919 apartments and commercial units.

Ostoja-Wilanów (stage 1). Date of delivery: 2007 No. of units: 180 apartments (14,466 sq. m). 7 commercial units (832 sq. m).