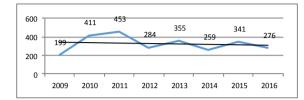

#### FPP. Key Data

- 2,946 apartments sold as at 30 June 2017.
- **2,696 apartments sold** from 2009 to 30 June 2017. See chart to the right (presales per year). (199 units sold in 2009; 411 units sold in 2010; 453 units sold in 2011; 284 units sold in 2012; 355 units sold in 2013, 259 units sold in 2014; 341 units sold in 2015; 276 units sold in 2016). **AVERAGE (2009-2016): 322 u/y**.
- I,026 apartments sold in Wroclaw (as at 30 June 2017).
- 2,769 units delivered as at 30 June 2017.
- **2,596 units delivered** from 2009 to 31 March 2017. See chart to the right (deliveries per year). (275 units delivered in 2009; 259 units in 2010, 397 units in 2011, 339 units in 2012; 252 units in 2013, 408 units delivered in 2014; 253 units in 2015; 276 units in 2016). **AVERAGE (2009-2016): 307 u/y**.