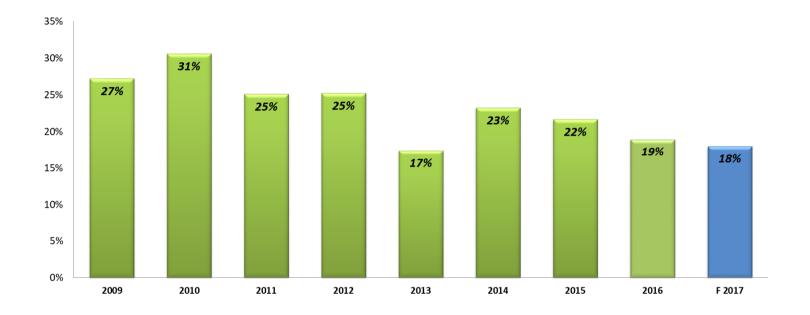

#### **Relevant information**

• Gross Margin (since 2009).

**FPP** 

#### Selected financial data FPP Group [in PLN million]

|                                | 2009  | 2010  | 2011  | 2012  | 2013  | 2014  | 2015  | 2016  |
|--------------------------------|-------|-------|-------|-------|-------|-------|-------|-------|
| Revenues                       | 170.2 | 172.0 | 208.8 | 138.9 | 93.4  | 173.9 | 89.9  | 136.9 |
| Gross sales profit             | 47.3  | 53.4  | 53.2  | 35.6  | 16.2  | 40.4  | 19.5  | 25.9  |
| Gross margin                   | 28%   | 31%   | 25%   | 26%   | 17%   | 23%   | 22%   | 19%   |
| Profit on operating activities | 45.9  | 32.7  | 28.0  | 21.0  | 3.6   | 33.2  | 9.2   | 14.1  |
| Net profit                     | 7.8   | 18.1  | 9.7   | 16.1  | 3.5   | 23.2  | 4.2   | 10.7  |
| Assets                         | 596.8 | 505.4 | 403.7 | 385.3 | 369.3 | 270.3 | 305.6 | 216.7 |
| Equity                         | 31.9  | 51.6  | 63.6  | 78.0  | 81.5  | 105.7 | 109.9 | 120.6 |
| Credit liabilities             | 321.3 | 214.8 | 91.1  | 83.5  | 43.3  | 6.0   | 12.5  | 5.7   |