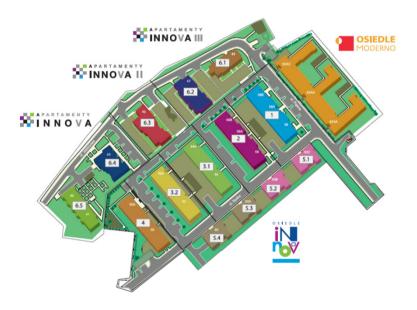

## Promotion: Osiedle Innova (Wroclaw): 7 stages completed: 531 apartments and 4 commercial units.

Osiedle-Innova (stage I). Date of delivery: March 2012. No. of units: 70 apartments (3,763 sq. m).

Osiedle-Innova (stage II). Date of delivery: June 2012. No. of units: 71 apartments (3,757 sq. m).

Osiedle-Innova (stage III). Date of delivery: September 2012 No. of units: 94 apartments 4 commercial units (4,833 sq. m).

Osiedle-Innova (stage IV). Date of delivery: September 2013. No. of units: 92 apartments (4,468 sq. m).

Osiedle-Innova (stage V). Date of delivery: September 2013. No. of units: 92 apartments (4,468 sq. m).

Osiedle-Innova (stages VI and VII). Date of delivery: October 2014. No. of units: 112 apartments (6,453 sq. m).

Promotion: Osiedle Moderno (Wroclaw): completed (158 apartments).

Osiedle-Moderno Date of delivery: November 2015. No. of units: 158 apartments (7,243 sq. m).

Promotion: Apartamenty Innova (Wroclaw): I stage completed (206 apartments plus 4 commercial units).

Apartamenty Innova (stage I). Date of delivery: December 2016 No. of units: 206 apartments plus 4 commercial units (10,274 sq. m).

Apartamenty-Innova II, Wroclaw (Building 6.3) No. of units: 120 units (8,335 sq. m). Breaking ground: April 2016. Progress to date: 58% (as at 31 March 2017). Delivery date: Q1 2018. On sale since: June 2016 (62% presold as at 30 June 2017).

Apartamenty-Innova III, Wroclaw (Building 6.1 & 6.2) No. of units: 211 apartments plus I commercial unit (12,462 sq. m). Breaking ground: March 2017. Progress to date: --% (as at 31 March 2017). Delivery date: Q1 (building 6.2) & Q2 (building 6.1) 2019. On sale since: April 2017 (27% presold as at 30 June 2017).