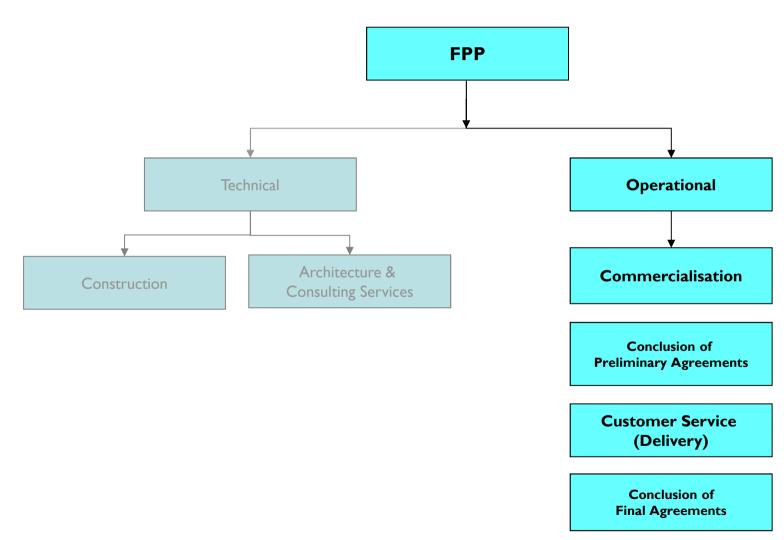

*₿*FPP

FPP. Internal Organisation: Technical Department (Construction, Architecture & Consulting)

*₿*FPP

#### **FPP.** Internal Organisation

• All accounting work handled at the FPP Head Office in Warsaw.