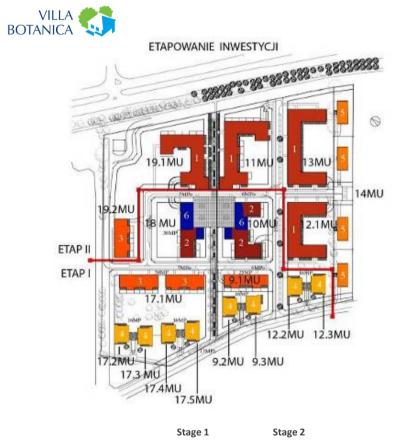

#### **FPP.** Projects under Development

343 residential units under development in Powsin-Warsaw (29,974 sq. m under development)

Villa Botánica, Powsin (Warsaw). No. of units: 343\* units in 2 stages. Stage I (13,071 sq. m) Stage 2 (16,903 sq. m)