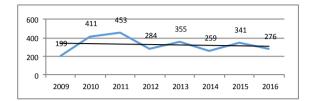

## FPP. Key Data

- 3,003 apartments sold as at 30 September 2017.
- **2,755 apartments sold** from 2009 to 30 September 2017. See chart to the right (presales per year). (199 units sold in 2009; 411 units sold in 2010; 453 units sold in 2011; 284 units sold in 2012; 355 units sold in 2013, 259 units sold in 2014; 341 units sold in 2015; 276 units sold in 2016). **AYERAGE** (2009-2016): 322 u/y.
- I,076 apartments sold in Wroclaw (as at 30 September 2017).
- **2,778 units delivered** as at 30 September 2017.
- 2,602 units delivered from 2009 to 30 September 2017. See chart to the right (deliveries per year).
   (275 units delivered in 2009; 259 units in 2010, 397 units in 2011, 339 units in 2012; 252 units in 2013, 408 units delivered in 2014; 253 units in 2015; 276 units in 2016). AVERAGE (2009-2016): 307 u/y.