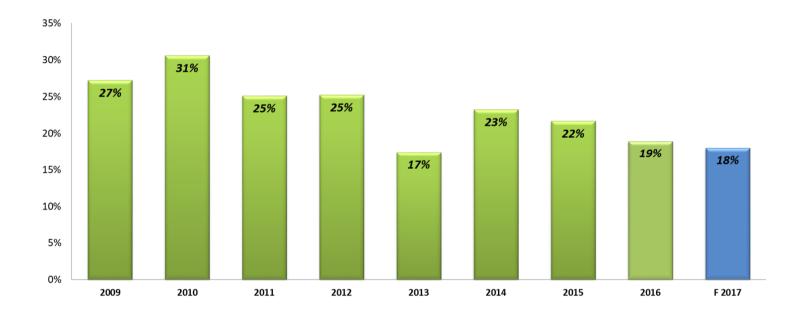

# **Relevant information**

Gross Margin (since 2009).

## Selected financial data FPP Group [in PLN million]

|                                | 2009  | 2010  | 2011  | 2012  | 2013  | 2014  | 2015  | 2016  |
|--------------------------------|-------|-------|-------|-------|-------|-------|-------|-------|
|                                |       |       |       |       |       |       |       |       |
| Revenues                       | 170.2 | 172.0 | 208.8 | 138.9 | 93.4  | 173.9 | 89.9  | 136.9 |
|                                |       |       |       |       |       |       |       |       |
| Gross sales profit             | 47.3  | 53.4  | 53.2  | 35.6  | 16.2  | 40.4  | 19.5  | 25.9  |
|                                |       |       |       |       |       |       |       |       |
| Gross margin                   | 28%   | 31%   | 25%   | 26%   | 17%   | 23%   | 22%   | 19%   |
|                                |       |       |       |       |       |       |       |       |
| Profit on operating activities | 45.9  | 32.7  | 28.0  | 21.0  | 3.6   | 33.2  | 9.2   | 14.1  |
|                                |       |       |       |       |       |       |       |       |
| Net profit                     | 7.8   | 18.1  | 9.7   | 16.1  | 3.5   | 23.2  | 4.2   | 10.7  |
|                                |       |       |       |       |       |       |       |       |
| Assets                         | 596.8 | 505.4 | 403.7 | 385.3 | 369.3 | 270.3 | 305.6 | 216.7 |
|                                |       |       |       |       |       |       |       |       |
| Equity                         | 31.9  | 51.6  | 63.6  | 78.0  | 81.5  | 105.7 | 109.9 | 120.6 |
|                                |       |       |       |       |       |       |       |       |
| Credit liabilities             | 321.3 | 214.8 | 91.1  | 83.5  | 43.3  | 6.0   | 12.5  | 5.7   |