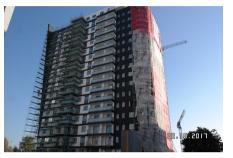

# Promotion: Apartamenty Innova (Wroclaw): I stage completed (206 apartments plus 4 commercial units).

Apartamenty Innova (stage I).

Date of delivery: December 2016

No. of units: 206 apartments plus
4 commercial units (10,274 sq. m).

Apartamenty-Innova II, Wroclaw (Building 6.3)

No. of units: I 20 units (8,335 sq. m).

Breaking ground: April 2016.

Progress to date: 89% (as at 30 September 2017).

Delivery date: Q1 2018.

On sale since: June 2016 (71% presold as at 30 September 2017).

Apartamenty-Innova III, Wroclaw (Building 6.1 & 6.2)

No. of units: 211 apartments plus I commercial unit (12,462 sq. m).

Breaking ground: March 2017.

Progress to date (building 6.1): 28% (as at 30 September 2017).