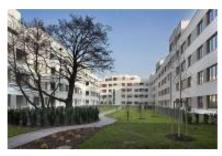

garden: 1,375 sq. m).

Park in Ostoja-Wilanów.

Location: north-east of Ostoja-Wilanów (between building BI and C6).

Total area: 2 hectares.