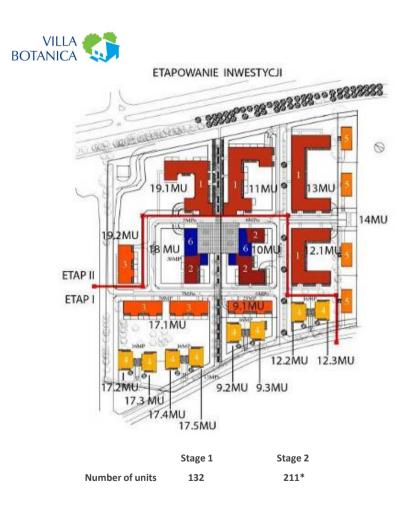

# FPP, Projects in Poland

Villa Botanica, Powsin, Warsaw (343\* residential units).

Buildings C2 indoors, Ostoja Wilanów. Warsaw (June 2017).

## **FPP.** Projects under Development

487 residential units under development in Powsin-Warsaw (343\* units; 29,974 sq. m) and Wroclaw (144 units; 8,500 sq. m).

#### Villa Botánica, Powsin (Warsaw).

No. of units: 343\* units in 2 stages.

Stage I (13,071 sq. m)

Stage 2 (16,903 sq. m)

TTL: 29,974 sq. m