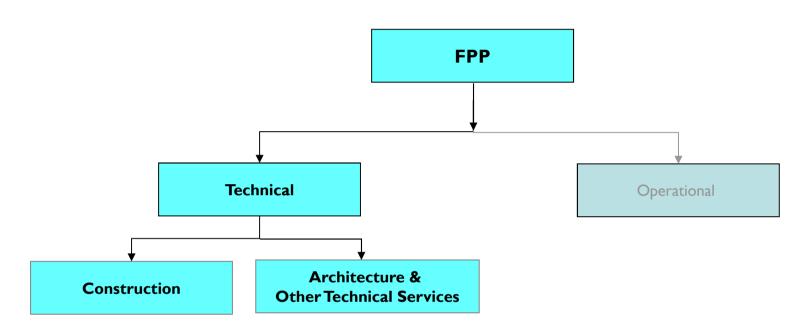

- FPP's Technical Department is responsible for construction and infrastructure development for projects.
- FPP appoints a project manager and a technical team (4 members) for every project supervised by FPP's Technical Director.
- Construction Process: General Contractor (projects in Wroclaw) vs. subcontractors (OSTOJA-WILANÓW, Warsaw).

#### **Architecture**

- FPP's Architectural Director
- •Responsible for ensuring compliance with designs at every stage of construction process.

## COCO system – Technical Controller

 Use of FPP's tailor-made software for construction site cost control.

## Quality Inspector

• A third-party inspector. Responsible for ensuring that construction works are top quality.

## Safety Inspector