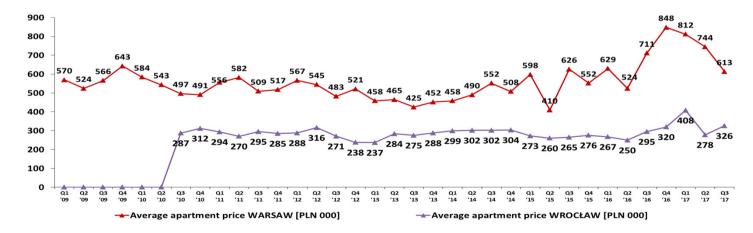

339 units in 2012; 252 units in 2013, 408 units delivered in 2014; 253 units in 2015; 276 units in 2016). AVERAGE (2009-2016): 307 u/y.





From 1st January 2017 to 30th September 2017:

-Presales: 182 units.
-Deliveries: 142 units.

#### Financing:

- Bank PEKAO S.A. (Unicredit Group): Ostoja-Wilanów in Warsaw (from 2006 to 2016) and Osiedle Innova in Wroclaw (from 2011 to 2014).
- GETIN NOBLE S.A.: Osiedle-Moderno in Wroclaw (from 2013 to 2015); Apartamenty Innova, buildings 6.4 and 6.5 (from 2015 to 2016), Apartamenty Innova II, buildings 6.3 (since May 2016) and Apartamenty Innova III, buildings 6.1 & 6.2 (since April 2017) as well in Wroclaw.











# **Relevant information**

Gross Margin (since 2009).













## **Relevant information**

Quarterly Presales (since 2009)







# FPP, Projects in Poland

Ostoja-Wilanów, Warsaw. (1,929 residential units + 36 commercial units)



Osiedle-Innova, Osiedle-Moderno & Apartamenty Innova, Wroclaw. (1,226 residential units + 9 commercial units)



|                    | L I C Z B A<br>M I E S Z K A Ñ | LICZBA<br>LOKALI USŁUGOWYCH | LICZBA MIEJSC<br>POSTOJOWYCH W GARAZU |
|--------------------|--------------------------------|-----------------------------|---------------------------------------|
| N N O V A          | 206                            | 4                           | 2 4 4                                 |
| STINNOVA II        | 1 2 0                          | -                           | 1 4 5                                 |
| PINNOVA III        | 2 1 1                          | 1