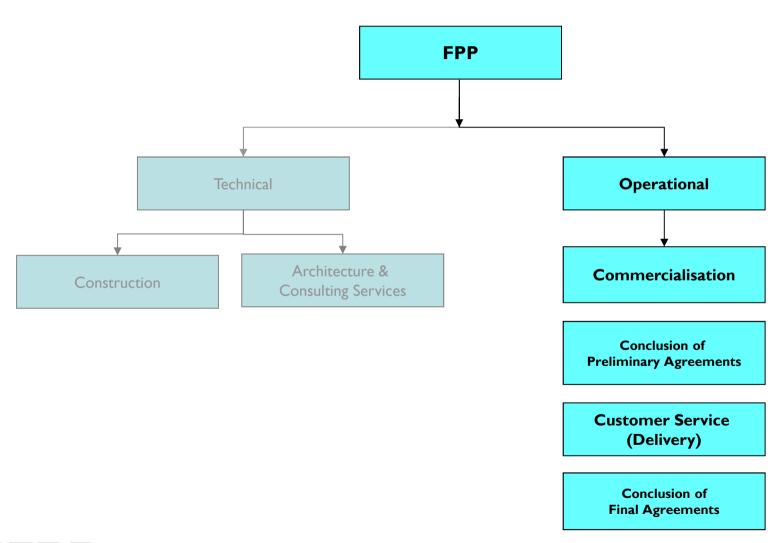

## Sales Management

#### FPP commercial team.

Additional external team (agents).

#### Sales Administration management:

- Preliminary and final agreements.
- Negotiations of agreements with customers.
- Management of payments from customers.
- Project Prospectus.
- All administrative work is in compliance with the new Act on Protection of Consumers (effective since 29 April 2012).

## Customer Service management.

- Day-to-day assistance to customers.
- Direct telephone line.
- Delivery of apartments.
- Follow-up on customer claims, if any, relating to apartments.