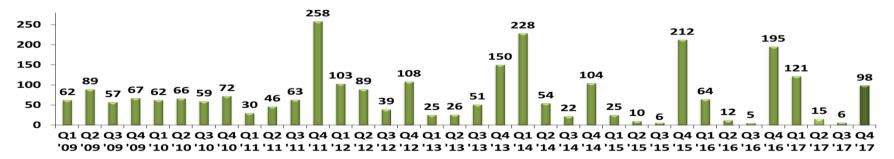

## **Relevant information**

Quarterly Presales (since 2009)

#### Presales since 2009

| 2009           | 2010        | 2011        | 2012        | 2013        | 2014        | 2015        | 2016     | F 2017      |
|----------------|-------------|-------------|-------------|-------------|-------------|-------------|----------|-------------|
| Q1 Q2 Q3 Q4 Q1 | Q2 Q3 Q4 | Q1 Q2 Q3 Q4 |

Units 17 53 54 75 77 82 140 112 145 131 84 93 69 58 55 102 78 86 96 95 60 77 64 58 75 63 114 89 63 79 89 45 49 72 59 61

**Deliveries since 2009** 

| 2009                 | 2010 2         | 2011 2012              | 2013 2014                  | 2015          | 2016       | F2017       |
|----------------------|----------------|------------------------|----------------------------|---------------|------------|-------------|
| Q1 Q2 Q3 Q4 Q1       | Q2 Q3 Q4 Q1 Q  | 2 Q3 Q4 Q1 Q2 Q3 Q4    | Q1 Q2 Q3 Q4 Q1 Q2 Q3 Q4    | Q1 Q2 Q3 Q4 Q | 1 Q2 Q3 Q4 | Q1 Q2 Q3 Q4 |
| Units 62 89 57 67 62 | 66 59 72 30 40 | 6 63 258 103 89 39 108 | 25 26 51 150 228 54 22 104 | 25 10 6 212 6 | 4 12 5 195 | 121 15 6 98 |