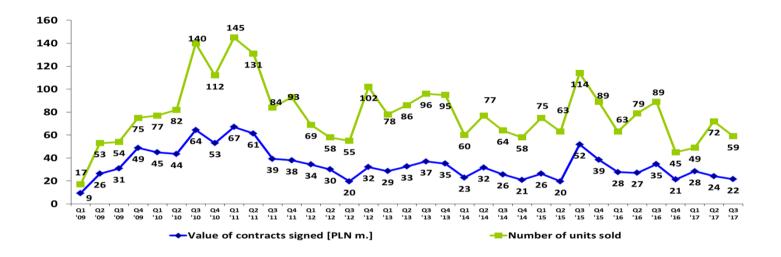

## **Relevant information**

Quarterly Presales (since 2009)

#### Presales since 2009

| 2009           | 2010        | 2011        | 2012        | 2013        | 2014        | 2015        | 2016     | F 2017      |
|----------------|-------------|-------------|-------------|-------------|-------------|-------------|----------|-------------|
| Q1 Q2 Q3 Q4 Q1 | Q2 Q3 Q4 | Q1 Q2 Q3 Q4 |

Units 17 53 54 75 77 82 140 112 145 131 84 93 69 58 55 102 78 86 96 95 60 77 64 58 75 63 114 89 63 79 89 45 49 72 59 61

**Deliveries since 2009** 

| 2009                 | 2010 2         | 2011 2012              | 2013 2014                  | 2015          | 2016       | F2017       |
|----------------------|----------------|------------------------|----------------------------|---------------|------------|-------------|
| Q1 Q2 Q3 Q4 Q1       | Q2 Q3 Q4 Q1 Q  | 2 Q3 Q4 Q1 Q2 Q3 Q4    | Q1 Q2 Q3 Q4 Q1 Q2 Q3 Q4    | Q1 Q2 Q3 Q4 Q | 1 Q2 Q3 Q4 | Q1 Q2 Q3 Q4 |
| Units 62 89 57 67 62 | 66 59 72 30 40 | 6 63 258 103 89 39 108 | 25 26 51 150 228 54 22 104 | 25 10 6 212 6 | 4 12 5 195 | 121 15 6 98 |