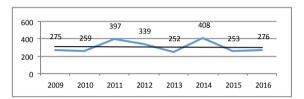

## FPP. Key Data

- 3,003 apartments sold as at 30 September 2017.
- **2,755 apartments sold** from 2009 to 30 September 2017. See chart to the right (presales per year). (199 units sold in 2009; 411 units sold in 2010; 453 units sold in 2011; 284 units sold in 2012; 355 units sold in 2013, 259 units sold in 2014; 341 units sold in 2015; 276 units sold in 2016). **AYERAGE** (2009-2016): 322 u/y.
- I,076 apartments sold in Wroclaw (as at 30 September 2017).
- **2,778 units delivered** as at 30 September 2017.
- 2,602 units delivered from 2009 to 30 September 2017. See chart to the right (deliveries per year).
   (275 units delivered in 2009; 259 units in 2010, 397 units in 2011, 339 units in 2012; 252 units in 2013, 408 units delivered in 2014; 253 units in 2015; 276 units in 2016). AVERAGE (2009-2016): 307 u/y.