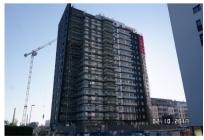

Ostoja-Wilanów (stage 8, building B2).

Date of delivery: October 2017.

No. of units: 43 apartments plus 3 comercial units (4,981 sq. m).

Presold: 91% (as at 30 September 2017)

Kindergarden in Ostoja-Wilanów.
Location: stage 6, building C3.
Capacity: 110 children.
Opened in September 2012.
Indoor area: 596 sq. m (including the