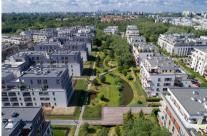

garden: 1,375 sq. m).

Park in Ostoja-Wilanów.

Location: north-east of Ostoja-Wilanów (between building BI and C6).

Total area: 2 hectares.