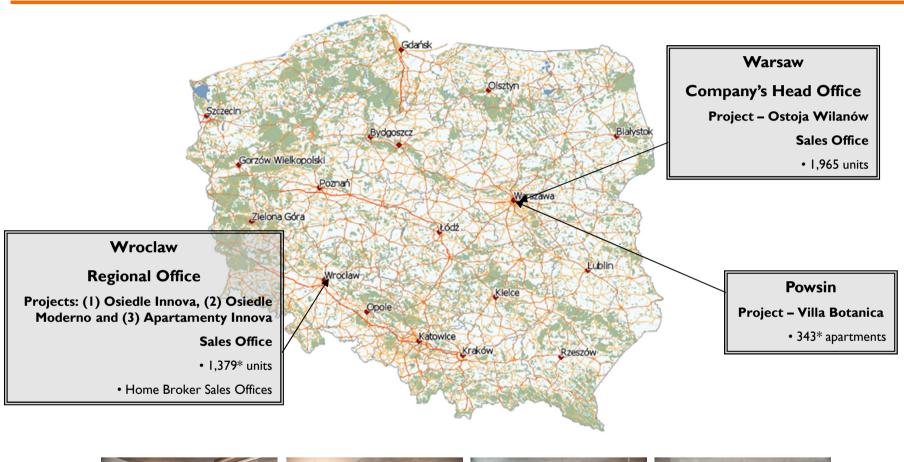

# FPP, Projects in Poland

Ostoja-Wilanów, Warsaw. (1,929 residential units + 36 commercial units)

Osiedle-Innova, Osiedle-Moderno & Apartamenty Innova, Wroclaw. (1,226 residential units + 9 commercial units)

#### Promotions:

- Ostoja-Wilanów, Warsaw (1,965 units). <a href="www.ostoja-wilanow.com">www.ostoja-wilanow.com</a>
- Osiedle-Innova, Wroclaw (535 units). <u>www.osiedle-innova.com</u>
- Osiedle-Innova II, Wroclaw (542 units).
  - Apartamenty Innova (buildings 6.4 and 6.5: 210 units). www.apartamentyinnova.pl
  - Apartamenty Innova II (building 6.3: 120 units). www.apartamentyinnova.pl
  - Apartamenty Innova III (buildings 6.1 and 6.2: 212 units), www.apartamentyinnova.pl
    - Building 6.1: 84 units.
    - Building 6.2: 128 units.
- Osiedle Moderno, Wrocław (158 units) <u>www.osiedlemoderno.pl</u>
- Villa Botanica, Powsin-Warsaw (343\* units). <a href="www.villa-botanica.com">www.villa-botanica.com</a>