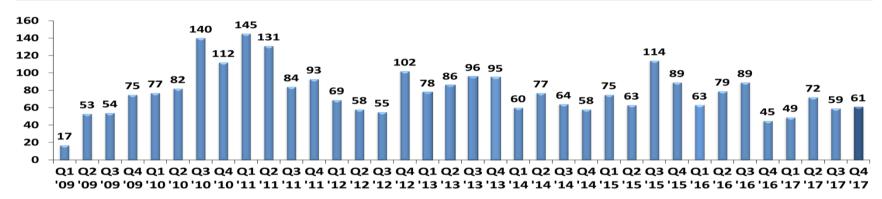

## **Relevant information**

Quarterly Presales (since 2009)

#### Presales since 2009

| 2009           | 2010        | 2011        | 2012        | 2013        | 2014        | 2015        | 2016     | F 2017      |
|----------------|-------------|-------------|-------------|-------------|-------------|-------------|----------|-------------|
| Q1 Q2 Q3 Q4 Q1 | Q2 Q3 Q4 | Q1 Q2 Q3 Q4 |

Units 17 53 54 75 77 82 140 112 145 131 84 93 69 58 55 102 78 86 96 95 60 77 64 58 75 63 114 89 63 79 89 45 49 72 59 61

**Deliveries since 2009** 

| 2009                 | 2010 2         | 2011 2012              | 2013 2014                  | 2015          | 2016       | F2017       |
|----------------------|----------------|------------------------|----------------------------|---------------|------------|-------------|
| Q1 Q2 Q3 Q4 Q1       | Q2 Q3 Q4 Q1 Q  | 2 Q3 Q4 Q1 Q2 Q3 Q4    | Q1 Q2 Q3 Q4 Q1 Q2 Q3 Q4    | Q1 Q2 Q3 Q4 Q | 1 Q2 Q3 Q4 | Q1 Q2 Q3 Q4 |
| Units 62 89 57 67 62 | 66 59 72 30 40 | 6 63 258 103 89 39 108 | 25 26 51 150 228 54 22 104 | 25 10 6 212 6 | 4 12 5 195 | 121 15 6 98 |