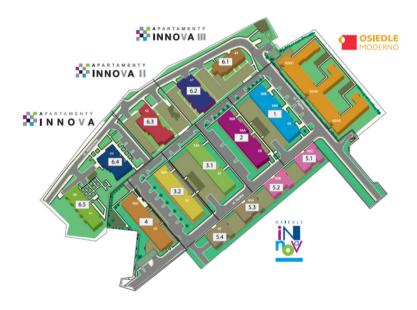

# Promotion: Osiedle Innova (Wroclaw): 7 stages completed: 531 apartments and 4 commercial units.

Osiedle-Innova (stage I).

Date of delivery: March 2012.

No. of units: 70 apartments (3,763 sq. m).

Osiedle-Innova (stage II).

Date of delivery: June 2012.

No. of units: 71 apartments (3,757 sq. m).

Osiedle-Innova (stage III).

Date of delivery: September 2012

No. of units: 94 apartments
4 commercial units (4,833 sq. m).

Osiedle-Innova (stage IV).

Date of delivery: September 2013.

No. of units: 92 apartments (4,468 sq. m).

Osiedle-Innova (stage V).

Date of delivery: September 2013.

No. of units: 92 apartments (4,468 sq. m).

Osiedle-Innova (stages VI and VII).

Date of delivery: October 2014.

No. of units: 112 apartments (6,453 sq. m).

# Promotion: Osiedle Moderno (Wroclaw): completed (158 apartments).

Osiedle-Moderno

Date of delivery: November 2015.

No. of units: 158 apartments (7,243 sq. m).

# Promotion: Apartamenty Innova (Wroclaw): I stage completed (206 apartments plus 4 commercial units).

Apartamenty Innova (stage I).

Date of delivery: December 2016

No. of units: 206 apartments plus
4 commercial units (10,274 sq. m).