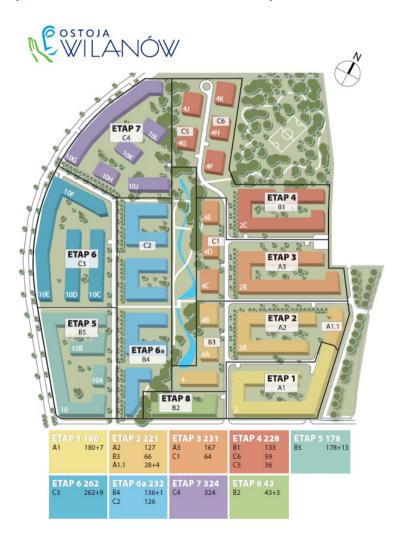

# Promotion: Ostoja-Wilanów (Warsaw): 9 stages completed: 1,965 apartments and commercial units.

Ostoja-Wilanów (stage 1).
Date of delivery: 2007
No. of units: 180 apartments (14,466 sq. m).
7 commercial units (832 sq. m).

Ostoja-Wilanów (stage 2).

Date of delivery: 2009

No. of units: 221 apartments (19,944 sq. m)
4 commercial units (600 sq. m).

Ostoja-Wilanów (stage 3).

Date of delivery: 2009

No. of units: 231 apartments (19,605 sq. m).

Ostoja-Wilanów (stage 4).

Date of delivery: 2009

No. of units: 228 apartments (22,336 sq. m).

Ostoja-Wilanów (stage 5).

Date of delivery: 2010.

No. of units: 178 apartments (16,525 sq. m).

13 commercial units (1,212 sq. m).

Ostoja-Wilanów (stage 6, building C3).

Date of delivery: October 2011.

No. of units: 262 apartments (16,278 sq. m).

10 commercial units (kindergarden).

# Promotion: Ostoja-Wilanów (Warsaw): 9 stages completed, 1,965 apartments and commercial units.

Ostoja-Wilanów (stage 7, building C4).

Date of delivery: December 2013.

No. of units: 324 apartments (19,688 sq. m).

Ostoja-Wilanów (stage 6.A, building B4). Date of delivery: December 2015. No. of units: 136 apartments and I commercial unit (9,217 sq. m).

Ostoja-Wilanów (stage 6.A, building C2). Date of delivery: November 2016. No. of units: 120 apartments (12,531 sq. m). Presold: 99% (as at 30 September 2017)

Ostoja-Wilanów (stage 8, building B2).

Date of delivery: October 2017.

No. of units: 43 apartments plus 3 comercial units (4,981 sq. m).

Presold: 91% (as at 30 September 2017)

Kindergarden in Ostoja-Wilanów.
Location: stage 6, building C3.
Capacity: 110 children.
Opened in September 2012.
Indoor area: 596 sq. m (including the