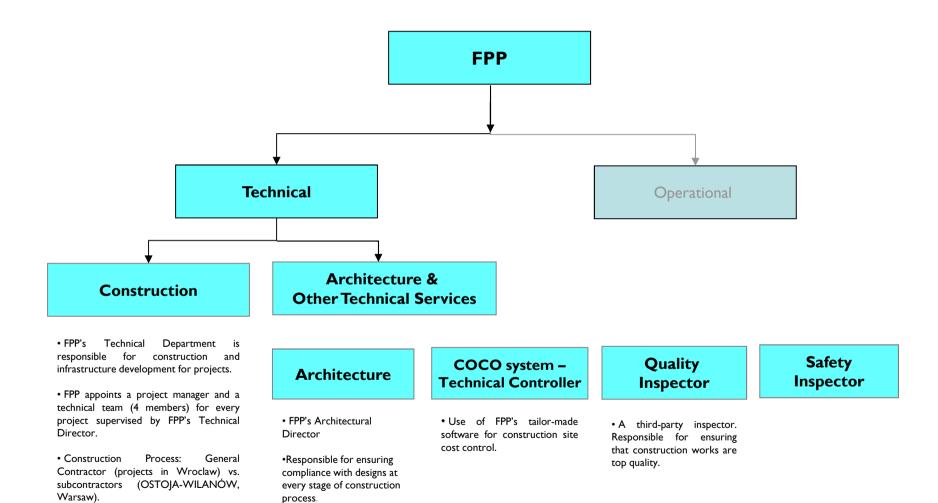

FPP. Internal Organisation: Technical Department (Construction, Architecture & Consulting)

*₿*FPP

#### **FPP.** Internal Organisation