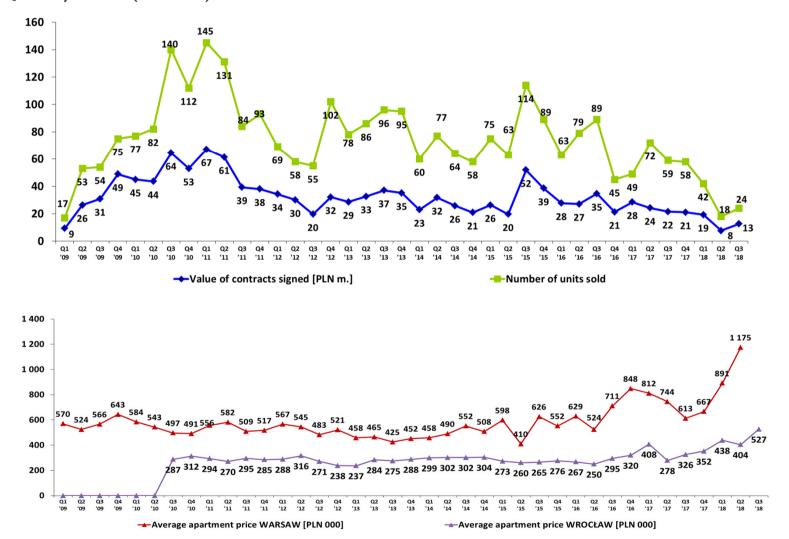

# **Relevant information**

• Gross Margin (since 2009).

**FPP** 

# **Relevant information**

• Quarterly Presales (since 2009)

Different views of the first two towers of Apartamenty Innova. Wroclaw (January 2018).