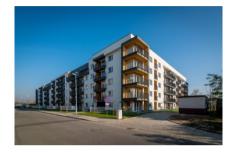

# FPP Review 3Q18

**FPP** 

FPP in Warsaw (park area in Ostoja-Wilanów, Warsaw, October 2017).

Promotion: Ostoja-Wilanów (Warsaw) 2005-2017: 9 stages completed: 1,929 apartments and 38 commercial units.

Ostoja-Wilanów (stage 1). Date of delivery: 2007 No. of units: 180 apartments (14,466 sq. m). 7 commercial units (832 sq. m).