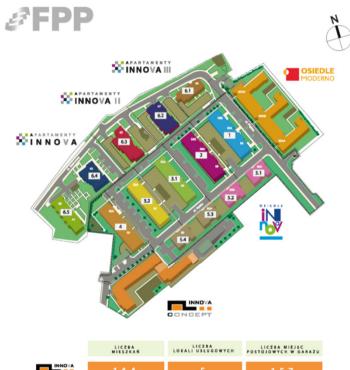

# FPP, Projects in Poland

Ostoja-Wilanów, Warsaw. (1,929 residential units + 38 commercial units)

Osiedle-Innova, Osiedle-Moderno, Apartamenty Innova & Innova Concept, Wroclaw (1,370 residential units + 14 commercial units)

| CONCEPT | 144   | 5 | 157   |
|---------|-------|---|-------|
| SINNOVA | 206   | 4 | 244   |
|         | 120   | - | 1 4 5 |
|         | 2 1 1 | 1 | 256   |
|         | 158   | - | 189   |
|         | 531   | 4 | 504   |