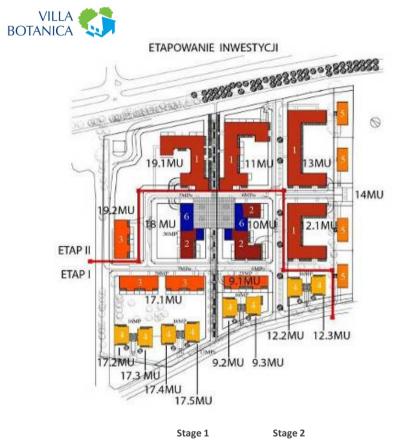

# FPP, Projects in Poland

Villa Botanica, Powsin-Warsaw (343\* residential units).

Number of units 132 211\*

- **Completed projects** (as at 30 September 2018). PAGES 14-17.
  - 19 stages: 9 in Ostoja-Wilanów in Warsaw, and 10 in Wroclaw (7 in Osiedle-Innova; 1 in Osiedle-Moderno and 2 in Apartamenty Innova).
  - 2,944 apartments completed: 1,929 units in Warsaw and 1,015 units in Wroclaw.
  - **213,237 sq. m completed**: 159,631 sq. m in Warsaw and 53,606 sq. m in Wroclaw.
- Units completed and unsold (as at 30 September 2018).
  - **1,888.97 sq. m** completed and unsold (611,51 sq. m residential and 1,277.46 sq. m commercial).
    - I apartment completed and unsold in Ostoja-Wilanów, Warsaw (87.44 sq. m residential).
    - 5 apartments completed and unsold in Apartamenty Innova (building 6.3), Wroclaw (524.07 sq. m residential).
    - 4 commercial units in Ostoja-Wilanów, Warsaw (1,277,46 sq. m commercial).
- Projects under construction (as at 30 September 2018). PAGE 18.
  - I stage (in Wroclaw).
  - **211 apartments + 1 commercial unit under construction** (Wroclaw).
  - 12,462 sq. m under construction.
- **Projects under development** (as at 30 September 2018). PAGE 19.
  - **2 projects under development** (one new project in Wroclaw and one project in Warsaw).
  - **487 apartments under development** (144 apartments in Wroclaw and 343\* apartments in Powsin-Warsaw).
  - 38,474 sq. m under development.

# **FPP.** Projects under Development

**487 residential units** under development in Powsin-Warsaw (343\* units; 29,974 sq. m) and Wroclaw (144 apartments + 5 commercial units; 8,500 sq. m).

Villa Botánica, Powsin (Warsaw). No. of units: 343\* units in 2 stages. Stage I (13,071 sq. m) Stage 2 (16,903 sq. m) TTL: 29,974 sq. m

Innova Concept, Wroclaw. No. of units: 144 apartments + 5 commercial units. TTL: 8,823 sq. m

Apartamenty Innova (towers). From left to right: buildings 6.1 and 6.2 (under construction), building 6.3 (finished in 2017) and building 6.4 (finished in 2016).