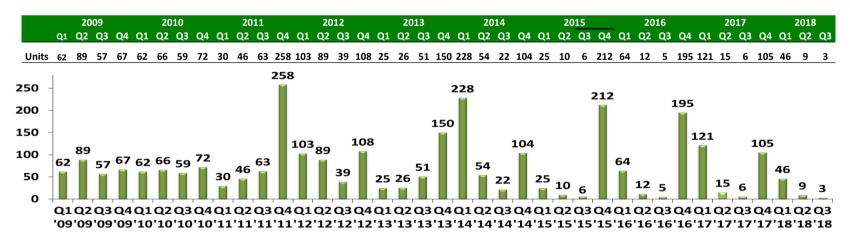

## FPP. Key Data

- 3,135 apartments sold as at 30 September 2018.
- **2,902 apartments sold** from 2009 to 30 September 2018. See chart to the right (presales per year). (199 units sold in 2009; 411 units sold in 2010; 453 units sold in 2011; 284 units sold in 2012; 355 units sold in 2013, 259 units sold in 2014; 341 units sold in 2015; 276 units sold in 2016; 240 units sold in 2017) **AVERAGE (2009-2017): 313 u/y**.
- I,209 apartments sold in Wroclaw as at 30 September 2018.
- 2,935 units delivered as at 30 September 2018.
- **2,765 units delivered** from 2009 to 30 June 2018. See chart to the right (deliveries per year). (275 units delivered in 2009; 259 units in 2010, 397 units in 2011, 339 units in 2012; 252 units in 2013, 408 units delivered in 2014; 253 units in 2015; 276 units in 2016; 247 units in 2017). **AVERAGE (2009-2016): 301 u/y**.

#### FPP Quarterly Presales & Deliveries (since 2009)

**Presales since 2009** 

**Deliveries since 2009** 