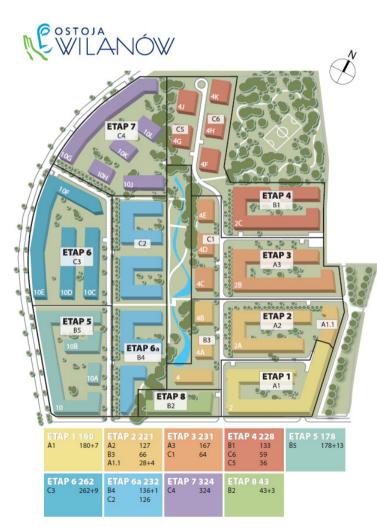

Promotion: Ostoja-Wilanów (Warsaw) 2005-2017: 9 stages completed: 1,929 apartments and 38 commercial units.

Ostoja-Wilanów (stage 1). Date of delivery: 2007 No. of units: 180 apartments (14,466 sq. m). 7 commercial units (832 sq. m).

Ostoja-Wilanów (stage 2). Date of delivery: 2009 No. of units: 221 apartments (19,944 sq. m) 4 commercial units (600 sq. m).

Ostoja-Wilanów (stage 3). Date of delivery: 2009 No. of units: 231 apartments (19,605 sq. m).

Ostoja-Wilanów (stage 4). Date of delivery: 2009 No. of units: 228 apartments (22,336 sq. m).

Ostoja-Wilanów (stage 5). Date of delivery: 2010. No. of units: 178 apartments (16,525 sq. m). 13 commercial units (1,212 sq. m).

Ostoja-Wilanów (stage 6, building C3). Date of delivery: October 2011. No. of units: 262 apartments (16,278 sq. m). 10 commercial units (kindergarden).

Promotion: Ostoja-Wilanów (Warsaw) 2005-2017: 9 stages completed, 1,929 apartments and 38 commercial units.

Ostoja-Wilanów (stage 7, building C4). Date of delivery: December 2013. No. of units: 324 apartments (19,688 sq. m).

Ostoja-Wilanów (stage 6.A, building B4). Date of delivery: December 2015. No. of units: 136 apartments and I commercial unit (9,217 sq. m).

Ostoja-Wilanów (stage 6.A, building C2). Date of delivery: November 2016. No. of units: 120 apartments (12,531 sq. m). Presold: 99% (as at 30 September 2017)

Ostoja-Wilanów (stage 8, building B2). Date of delivery: October 2017. No. of units: 43 apartments plus 3 comercial