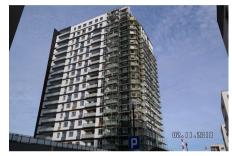

# **FPP.** Projects under Construction

- I stage under construction (two buildings, both in Apartamenty-Innova, Wroclaw).
- 211 apartments plus 1 commercial unit under construction in Wroclaw.
- 12,462 sq. m under construction

Building 6.2 Apartamenty-Innova III, Wroclaw

Building 6.1 Apartamenty-Innova III, Wroclaw

Apartamenty-Innova III, Wroclaw (Building 6.2). No. of units: 128 apartments (7,629 sq. m). Breaking ground: March 2017. Progress to date (building 6.2): 85% (as at 30 September 2018). Delivery date: First quarter 2019. On sale since: April 2017 (91% presold as at 30 September 2018).

Apartamenty-Innova III, Wroclaw (Building 6.1). No. of units: 83 apartments plus I commercial unit (4,833 sq. m). Breaking ground: March 2017. Progress to date (building 6.1): 68% (as at 30 September 2018). Delivery date: Second quarter 219 (building 6.1). On sale since: April 2017 (96% presold as at 30 September 2018).