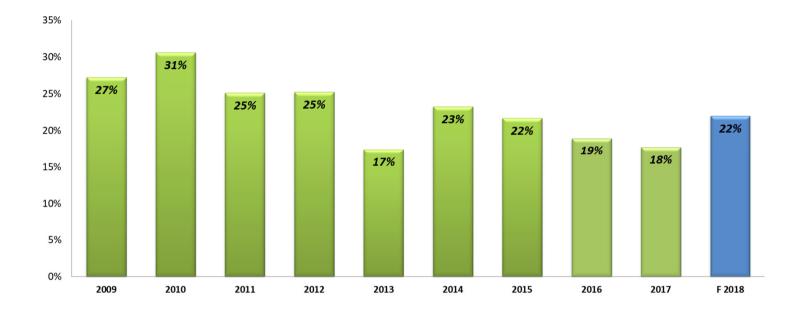

## Selected financial data FPP Group [in PLN million]

|                                | 2009  | 2010  | 2011  | 2012  | 2013  | 2014  | 2015  | 2016  | 2017  |
|--------------------------------|-------|-------|-------|-------|-------|-------|-------|-------|-------|
| Revenues                       | 170.2 | 172.0 | 208.8 | 138.9 | 93.4  | 173.9 | 89.9  | 136.9 | 112.7 |
| Gross sales profit             | 47.3  | 53.4  | 53.2  | 35.6  | 16.2  | 40.4  | 19.5  | 25.9  | 19.9  |
| Gross margin                   | 28%   | 31%   | 25%   | 26%   | 17%   | 23%   | 22%   | 19%   | 18%   |
| Profit on operating activities | 45.9  | 32.7  | 28.0  | 21.0  | 3.6   | 33.2  | 9.2   | 14.1  | 8.0   |
| Net profit                     | 7.8   | 18.1  | 9.7   | 16.1  | 3.5   | 23.2  | 4.2   | 10.7  | 5.5   |
| Assets                         | 596.8 | 505.4 | 403.7 | 385.3 | 369.3 | 270.3 | 305.6 | 216.7 | 175.7 |
| Equity                         | 31.9  | 51.6  | 63.6  | 78.0  | 81.5  | 105.7 | 109.9 | 120.6 | 126.1 |
| Credit liabilities             | 321.3 | 214.8 | 91.1  | 83.5  | 43.3  | 6.0   | 12.5  | 5.7   | 3.4   |

# **Relevant information**

• Gross Margin (since 2009).

**FPP** 