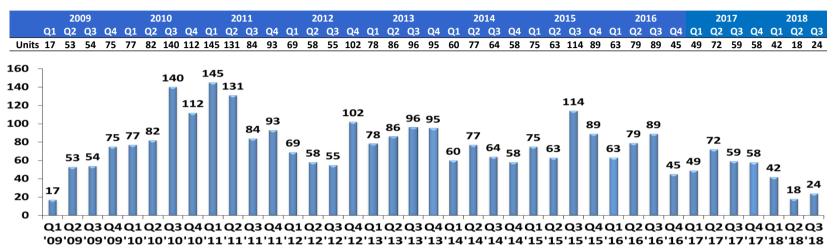

## FPP. Key Data

- 3,135 apartments sold as at 30 September 2018.
- **2,902 apartments sold** from 2009 to 30 September 2018. See chart to the right (presales per year). (199 units sold in 2009; 411 units sold in 2010; 453 units sold in 2011; 284 units sold in 2012; 355 units sold in 2013, 259 units sold in 2014; 341 units sold in 2015; 276 units sold in 2016; 240 units sold in 2017) **AVERAGE (2009-2017): 313 u/y**.
- I,209 apartments sold in Wroclaw as at 30 September 2018.
- 2,935 units delivered as at 30 September 2018.
- **2,765 units delivered** from 2009 to 30 June 2018. See chart to the right (deliveries per year). (275 units delivered in 2009; 259 units in 2010, 397 units in 2011, 339 units in 2012; 252 units in 2013, 408 units delivered in 2014; 253 units in 2015; 276 units in 2016; 247 units in 2017). **AVERAGE (2009-2016): 301 u/y**.

#### FPP Quarterly Presales & Deliveries (since 2009)

**Presales since 2009** 

**Deliveries since 2009** 