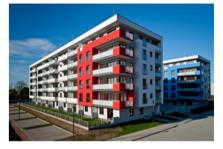

Innova Concept, Wroclaw. No. of units: 144 apartments + 5 commercial units. TTL: 8,823 sq. m

Apartamenty Innova (towers). From left to right: buildings 6.1 and 6.2 (under construction), building 6.3 (finished in 2017) and building 6.4 (finished in 2016).