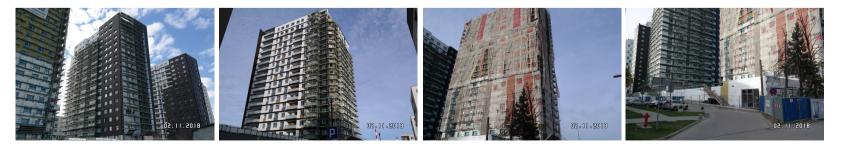

# **FPP.** Projects under Construction

- I stage under construction (two buildings, both in Apartamenty-Innova, Wroclaw).
- 211 apartments plus 1 commercial unit under construction in Wroclaw.
- 12,462 sq. m under construction

Building 6.2 Apartamenty-Innova III, Wroclaw

Building 6.1 Apartamenty-Innova III, Wroclaw

Apartamenty-Innova III, Wroclaw (Building 6.2). No. of units: 128 apartments (7,629 sq. m). Breaking ground: March 2017. Progress to date (building 6.2): 85% (as at 30 September 2018). Delivery date: First quarter 2019. On sale since: April 2017 (91% presold as at 30 September 2018).

Apartamenty-Innova III, Wroclaw (Building 6.1). No. of units: 83 apartments plus I commercial unit (4,833 sq. m). Breaking ground: March 2017. Progress to date (building 6.1): 68% (as at 30 September 2018). Delivery date: Second quarter 219 (building 6.1). On sale since: April 2017 (96% presold as at 30 September 2018).