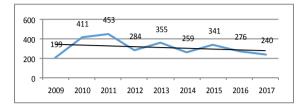

## FPP. Key Data

- 3,135 apartments sold as at 30 September 2018.
- **2,902 apartments sold** from 2009 to 30 September 2018. See chart to the right (presales per year). (199 units sold in 2009; 411 units sold in 2010; 453 units sold in 2011; 284 units sold in 2012; 355 units sold in 2013, 259 units sold in 2014; 341 units sold in 2015; 276 units sold in 2016; 240 units sold in 2017) **AVERAGE (2009-2017): 313 u/y**.
- I,209 apartments sold in Wroclaw as at 30 September 2018.
- 2,935 units delivered as at 30 September 2018.
- **2,765 units delivered** from 2009 to 30 June 2018. See chart to the right (deliveries per year). (275 units delivered in 2009; 259 units in 2010, 397 units in 2011, 339 units in 2012; 252 units in 2013, 408 units delivered in 2014; 253 units in 2015; 276 units in 2016; 247 units in 2017). **AVERAGE (2009-2016): 301 u/y**.

#### FPP Quarterly Presales & Deliveries (since 2009)

**Presales since 2009** 

**Deliveries since 2009** 