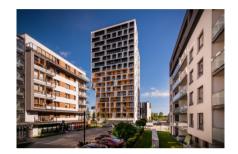

# **Relevant information**

• Quarterly Presales (since 2009)

Different views of the first two towers of Apartamenty Innova. Wroclaw (January 2018).

Innova Concept, Wroclaw. No. of units: 144 apartments + 5 commercial units. TTL: 8,823 sq. m

Apartamenty Innova (towers). From left to right: buildings 6.1 and 6.2 (under construction), building 6.3 (finished in 2017) and building 6.4 (finished in 2016).