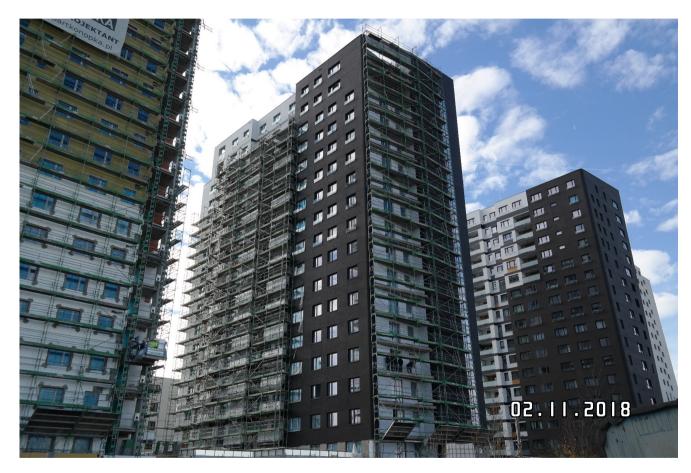

Building 6.2 Apartamenty-Innova III, Wroclaw

Building 6.1 Apartamenty-Innova III, Wroclaw

Apartamenty-Innova III, Wroclaw (Building 6.2). No. of units: 128 apartments (7,629 sq. m). Breaking ground: March 2017. Progress to date (building 6.2): 85% (as at 30 September 2018). Delivery date: First quarter 2019. On sale since: April 2017 (91% presold as at 30 September 2018).

Apartamenty-Innova III, Wroclaw (Building 6.1). No. of units: 83 apartments plus I commercial unit (4,833 sq. m). Breaking ground: March 2017. Progress to date (building 6.1): 68% (as at 30 September 2018). Delivery date: Second quarter 219 (building 6.1). On sale since: April 2017 (96% presold as at 30 September 2018).