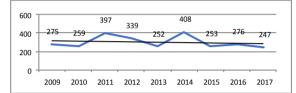

## FPP. Key Data

- 3,135 apartments sold as at 30 September 2018.
- **2,902 apartments sold** from 2009 to 30 September 2018. See chart to the right (presales per year). (199 units sold in 2009; 411 units sold in 2010; 453 units sold in 2011; 284 units sold in 2012; 355 units sold in 2013, 259 units sold in 2014; 341 units sold in 2015; 276 units sold in 2016; 240 units sold in 2017) **AVERAGE (2009-2017): 313 u/y**.
- I,209 apartments sold in Wroclaw as at 30 September 2018.
- 2,935 units delivered as at 30 September 2018.
- **2,765 units delivered** from 2009 to 30 June 2018. See chart to the right (deliveries per year). (275 units delivered in 2009; 259 units in 2010, 397 units in 2011, 339 units in 2012; 252 units in 2013, 408 units delivered in 2014; 253 units in 2015; 276 units in 2016; 247 units in 2017). **AVERAGE (2009-2016): 301 u/y**.

#### FPP Quarterly Presales & Deliveries (since 2009)

**Presales since 2009** 

**Deliveries since 2009** 