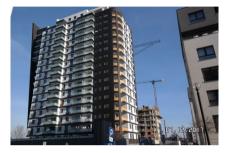

Building 6.2 Apartamenty-Innova III, Wroclaw

Building 6.1 Apartamenty-Innova III, Wroclaw

Apartamenty-Innova III, Wroclaw (Building 6.2). No. of units: 128 apartments (7,629 sq. m). Breaking ground: March 2017. Progress to date (building 6.2): 85% (as at 30 September 2018). Delivery date: First quarter 2019. On sale since: April 2017 (91% presold as at 30 September 2018).

Apartamenty-Innova III, Wroclaw (Building 6.1). No. of units: 83 apartments plus I commercial unit (4,833 sq. m). Breaking ground: March 2017. Progress to date (building 6.1): 68% (as at 30 September 2018). Delivery date: Second quarter 219 (building 6.1). On sale since: April 2017 (96% presold as at 30 September 2018).