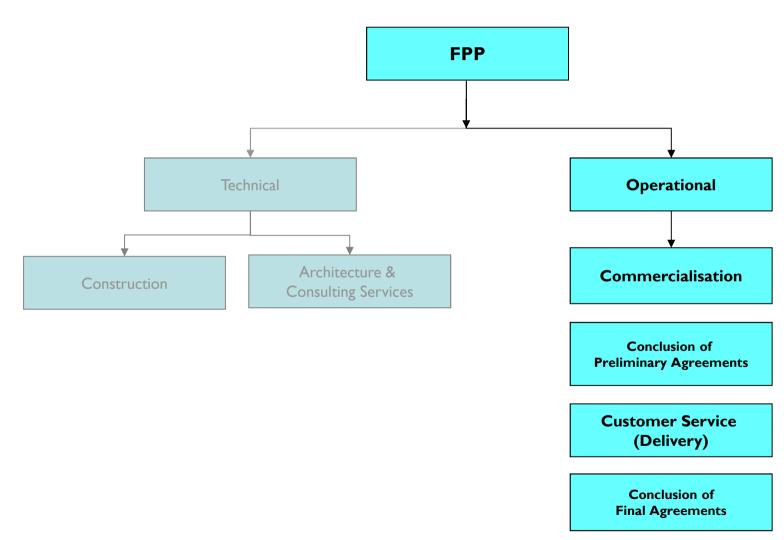

FPP. Internal Organisation: Technical Department (Construction, Architecture & Consulting)

*₿*FPP

#### **FPP.** Internal Organisation