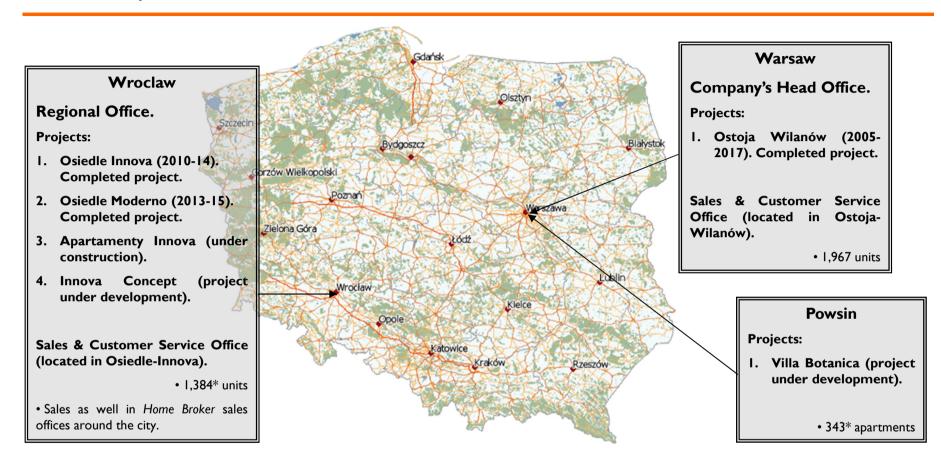

# FPP. The Firm

### • FADESA POLNORD POLSKA (FPP).

FPP is a real estate developer deeply rooted in the Polish local market. FPP has been present in Poland since May 2005, focusing on the construction of medium to high-standard apartments. The company has two shareholders: Spanish MARTINSA-FADESA (51% interest) and Polish POLNORD (49% interest). The company operates in Warsaw and Wroclaw. As at 30 September 2018, FPP had sold 3,135 and delivered 2,935 apartments. In the last nine years, the average annual sales revenues totalled 144 million zloty. The financing for FPP projects is provided by local banks. PEKAO S.A. has financed OSTOJA-WILANÓW in Warsaw and OSIEDLE-INNOVA in Wroclaw while GETIN NOBLE S.A. has financed OSIEDLE-MODERNO and currently finances APARTAMENTY INNOVA III, both located in Wroclaw.

- Promotions:
  - Ostoja-Wilanów, Warsaw (1,967 units). <u>www.ostoja-wilanow.com</u>
  - Osiedle-Innova, Wroclaw (535 units). <u>www.osiedle-innova.com</u>
  - Osiedle-Innova II, Wroclaw (542 units).
    - Apartamenty Innova (buildings 6.4 and 6.5: 210 units). www.apartamentyinnova.pl
    - Apartamenty Innova II (building 6.3: 120 units). www.apartamentyinnova.pl
    - Apartamenty Innova III (buildings 6.1 and 6.2: 212 units). www.apartamentyinnova.pl
  - Osiedle Moderno, Wroclaw (158 units) <u>www.osiedlemoderno.pl</u>
  - Innova Concept in Wroclaw (149 units).
  - Villa Botanica, Powsin-Warsaw (343\* units). <u>www.villa-botanica.com</u>