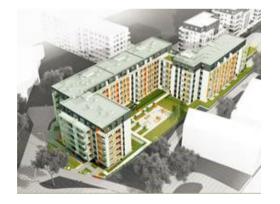

# FPP, Projects in Poland

Ostoja-Wilanów, Warsaw. (1,929 residential units + 38 commercial units)

Osiedle-Innova, Osiedle-Moderno, Apartamenty Innova & Innova Concept, Wroclaw (1,370 residential units + 14 commercial units)

Promotion: Apartamenty Innova (Wroclaw) 2016 ahead: 2 stages completed plus 1<sup>st</sup> building (6.1) of Apartamenty Innova III (454 apartments plus 4 comercial units).

Apartamenty Innova I. Date of delivery: December 2016 No. of units: 206 apartments plus 4 commercial units (10,274 sq. m).

Apartamenty Innova II. Date of delivery: December 2017 No. of units: 120 apartments (8,295 sq. m). Presold: 99% (as at 31 December 2018).

Apartamenty Innova III (building 6.2). Date of delivery: December 2018 No. of units: 128 apartments (7,629 sq. m). Presold: 97% (as at 31 December 2018).