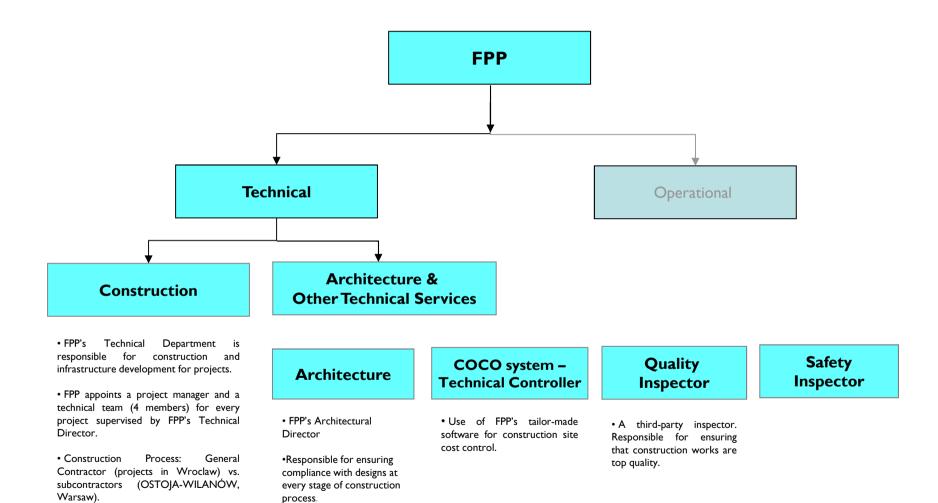

Innova Concept, Wroclaw. No. of units: 144 apartments + 5 commercial units. TTL: 8,823 sq. m

Entrance hall of building 6.4 of Apartamenty Innova in Wroclaw (January 2018).

FPP. Internal Organisation: Technical Department (Construction, Architecture & Consulting)

#### **FPP.** Internal Organisation