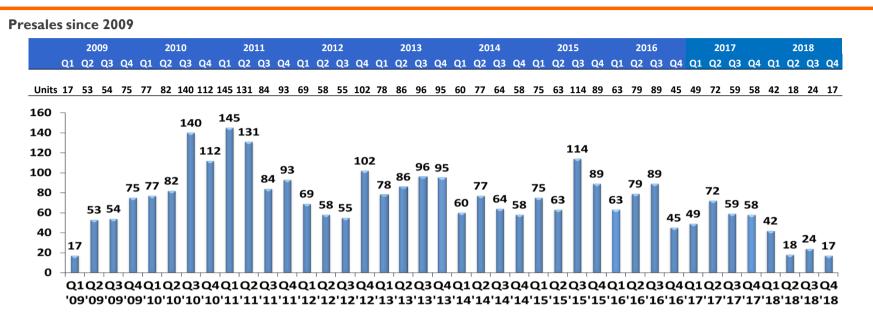

## FPP. Key Data

- 3,150 apartments sold as at 31 December 2018.
- **2,919 apartments sold** from 2009 to 31 December 2018. See chart to the right (presales per year). (199 units sold in 2009; 411 units sold in 2010; 453 units sold in 2011; 284 units sold in 2012; 355 units sold in 2013, 259 units sold in 2014; 341 units sold in 2015; 276 units sold in 2016; 240 units sold in 2017; 101 units sold in 2018) **AVERAGE (2009-2017): 292 u/y**.
- I,221 apartments sold in Wroclaw as at 31 December 2018.
- **2,971 units delivered** as at 31 December 2018.
- **2,802 units delivered** from 2009 to 30 December 2018. See chart to the right (deliveries per year). (275 units delivered in 2009; 259 units in 2010, 397 units in 2011, 339 units in 2012; 252 units in 2013, 408 units delivered in 2014; 253 units in 2015; 276 units in 2016; 247 units in 2017; 96 units delivered in 2018). **AVERAGE (2009-2018): 280 u/y**.

# **Relevant information**

**FPP** 

• Gross Margin (since 2009).

FPP Quarterly Presales & Deliveries (since 2009)

**Deliveries since 2009** 

*₿*FPP