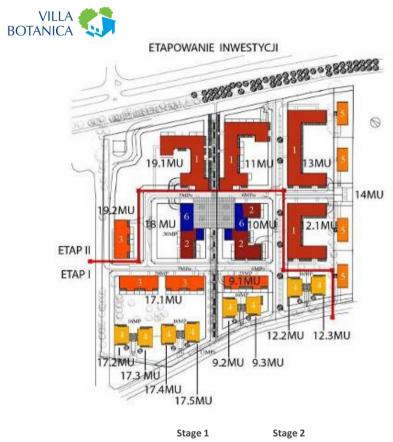

# **FPP.** Projects under Development

**487 residential units** under development in Powsin-Warsaw (343\* units; 29,974 sq. m) and Wroclaw (144 apartments + 5 commercial units; 8,823 sq. m).

Villa Botánica, Powsin (Warsaw). No. of units: 343\* units in 2 stages. Stage I (13,071 sq. m) Stage 2 (16,903 sq. m) TTL: 29,974 sq. m

Innova Concept, Wroclaw. No. of units: 144 apartments + 5 commercial units. TTL: 8,823 sq. m

Entrance hall of building 6.4 of Apartamenty Innova in Wroclaw (January 2018).

FPP. Internal Organisation: Technical Department (Construction, Architecture & Consulting)