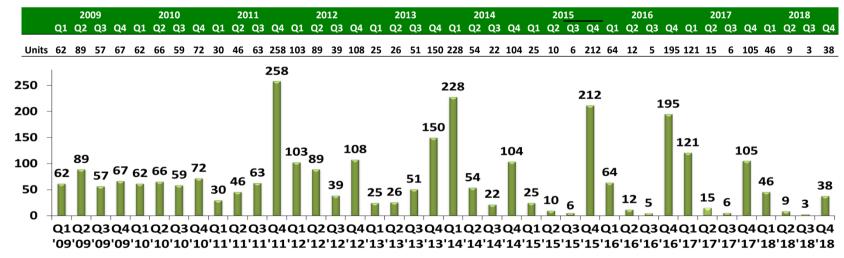

## FPP. Key Data

- 3,150 apartments sold as at 31 December 2018.
- **2,919 apartments sold** from 2009 to 31 December 2018. See chart to the right (presales per year). (199 units sold in 2009; 411 units sold in 2010; 453 units sold in 2011; 284 units sold in 2012; 355 units sold in 2013, 259 units sold in 2014; 341 units sold in 2015; 276 units sold in 2016; 240 units sold in 2017; 101 units sold in 2018) **AVERAGE (2009-2017): 292 u/y**.
- I,221 apartments sold in Wroclaw as at 31 December 2018.
- **2,971 units delivered** as at 31 December 2018.
- **2,802 units delivered** from 2009 to 30 December 2018. See chart to the right (deliveries per year). (275 units delivered in 2009; 259 units in 2010, 397 units in 2011, 339 units in 2012; 252 units in 2013, 408 units delivered in 2014; 253 units in 2015; 276 units in 2016; 247 units in 2017; 96 units delivered in 2018). **AVERAGE (2009-2018): 280 u/y**.

# **Relevant information**

**FPP** 

• Gross Margin (since 2009).

FPP Quarterly Presales & Deliveries (since 2009)

**Deliveries since 2009** 

*₿*FPP