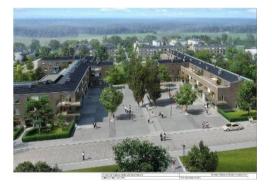

# **FPP.** Projects under Development

**487 residential units** under development in Powsin-Warsaw (343\* units; 29,974 sq. m) and Wroclaw (144 apartments + 5 commercial units; 8,823 sq. m).

Villa Botánica, Powsin (Warsaw). No. of units: 343\* units in 2 stages. Stage I (13,071 sq. m) Stage 2 (16,903 sq. m) TTL: 29,974 sq. m

Innova Concept, Wroclaw. No. of units: 144 apartments + 5 commercial units. TTL: 8,823 sq. m

Entrance hall of building 6.4 of Apartamenty Innova in Wroclaw (January 2018).

FPP. Internal Organisation: Technical Department (Construction, Architecture & Consulting)