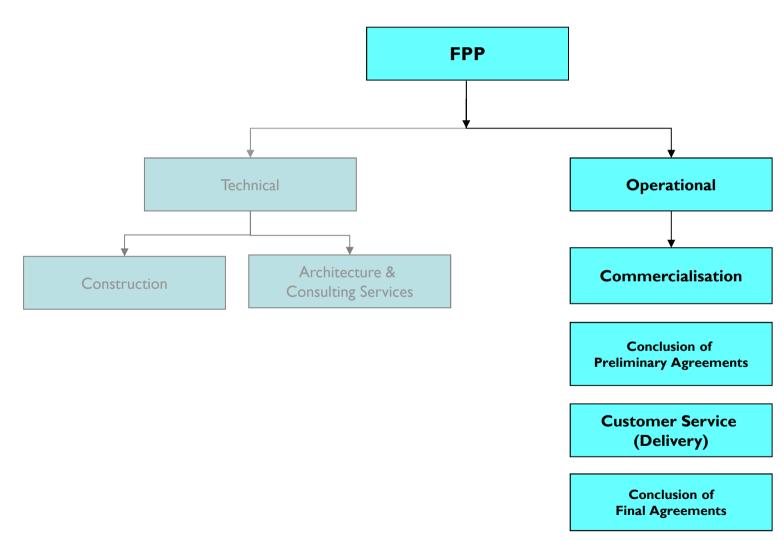

Innova Concept, Wroclaw. No. of units: 144 apartments + 5 commercial units. TTL: 8,823 sq. m

Entrance hall of building 6.4 of Apartamenty Innova in Wroclaw (January 2018).

FPP. Internal Organisation: Technical Department (Construction, Architecture & Consulting)

#### **FPP.** Internal Organisation