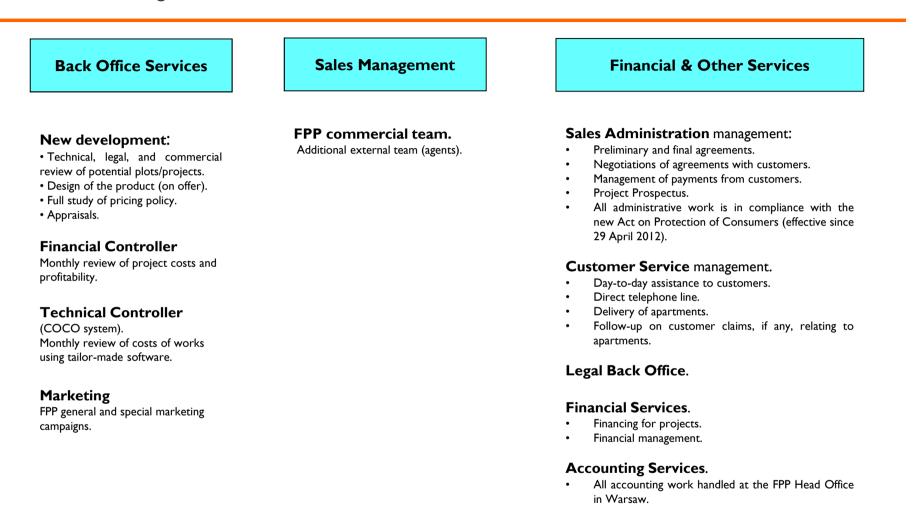

#### **FPP.** Internal Organisation

#### 23

Interior Design management.

customers.

٠

Management of conversions in units if requested by

Under FPP's current model, at least, 80% of residential units are sold during the construction period. As soon as the construction is complete, 80% of units are delivered within 60 days of obtaining the (final) occupancy permit. Final sales agreements are signed within 60 days of the delivery of the apartment. As for the process of commercialization, apartments are sold no sooner than once month after the beginning of the construction works.