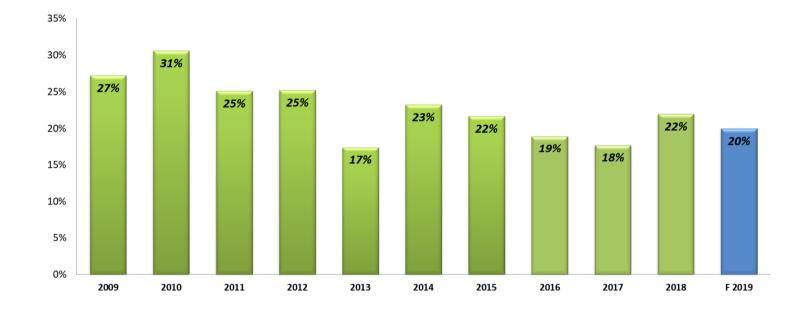

## Selected financial data FPP Group [in PLN million]

|                                | 2009  | 2010  | 2011  | 2012  | 2013  | 2014  | 2015  | 2016  | 2017  | 2018* |
|--------------------------------|-------|-------|-------|-------|-------|-------|-------|-------|-------|-------|
| Revenues                       | 170.2 | 172.0 | 208.8 | 138.9 | 93.4  | 173.9 | 89.9  | 136.9 | 112.7 | 47.9  |
| Gross sales profit             | 47.3  | 53.4  | 53.2  | 35.6  | 16.2  | 40.4  | 19.5  | 25.9  | 19.9  | 10.5  |
| Gross margin                   | 28%   | 31%   | 25%   | 26%   | 17%   | 23%   | 22%   | 19%   | 18%   | 22%   |
| Profit on operating activities | 45.9  | 32.7  | 28.0  | 21.0  | 3.6   | 33.2  | 9.2   | 14.1  | 8.0   | 1.2   |
| Net profit                     | 7.8   | 18.1  | 9.7   | 16.1  | 3.5   | 23.2  | 4.2   | 10.7  | 5.5   | 1.1   |
| Assets                         | 596.8 | 505.4 | 403.7 | 385.3 | 369.3 | 270.3 | 305.6 | 216.7 | 175.7 | 172.3 |
| Equity                         | 31.9  | 51.6  | 63.6  | 78.0  | 81.5  | 105.7 | 109.9 | 120.6 | 126.1 | 108.1 |
| Credit liabilities             | 321.3 | 214.8 | 91.1  | 83.5  | 43.3  | 6.0   | 12.5  | 5.7   | 3.4   | 0     |