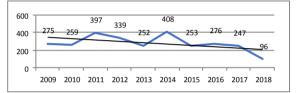

## FPP. Key Data

- 3,150 apartments sold as at 31 December 2018.
- **2,919 apartments sold** from 2009 to 31 December 2018. See chart to the right (presales per year). (199 units sold in 2009; 411 units sold in 2010; 453 units sold in 2011; 284 units sold in 2012; 355 units sold in 2013, 259 units sold in 2014; 341 units sold in 2015; 276 units sold in 2016; 240 units sold in 2017; 101 units sold in 2018) **AVERAGE (2009-2017): 292 u/y**.
- I,221 apartments sold in Wroclaw as at 31 December 2018.
- **2,971 units delivered** as at 31 December 2018.
- **2,802 units delivered** from 2009 to 30 December 2018. See chart to the right (deliveries per year). (275 units delivered in 2009; 259 units in 2010, 397 units in 2011, 339 units in 2012; 252 units in 2013, 408 units delivered in 2014; 253 units in 2015; 276 units in 2016; 247 units in 2017; 96 units delivered in 2018). **AVERAGE (2009-2018): 280 u/y**.