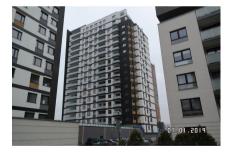

# **FPP.** Projects under Construction

- I stage under construction (building 6.1 in Apartamenty-Innova, Wroclaw).
- 83 apartments plus I commercial unit under construction in Wroclaw.
- 4,833 sq. m under construction

Apartamenty-Innova III, Wroclaw (Building 6.1). No. of units: 83 apartments plus I commercial unit (4,833 sq. m). Breaking ground: March 2017. Progress to date (building 6.1): 86% (as at 31 December 2018). Delivery date: Second quarter 2019 (building 6.1). On sale since: April 2017 (100% presold as at 31 December 2018).

Building 6.1 Apartamenty-Innova III, Wroclaw