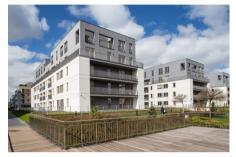

## **Relevant information**

.₽FPP

Different views of Apartamenty Innova I & II, Wroclaw (January 2018).

Front view of the building 6.4 of Apartamenty Innova, Wroclaw (January 2018).

Innova Concept, Wroclaw. No. of units: 144 apartments + 5 commercial units. TTL: 8,823 sq. m

Entrance hall of building 6.4 of Apartamenty Innova in Wroclaw (January 2018).

FPP. Internal Organisation: Technical Department (Construction, Architecture & Consulting)