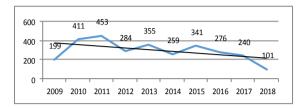

## FPP. Key Data

- 3,150 apartments sold as at 31 December 2018.
- **2,919 apartments sold** from 2009 to 31 December 2018. See chart to the right (presales per year). (199 units sold in 2009; 411 units sold in 2010; 453 units sold in 2011; 284 units sold in 2012; 355 units sold in 2013, 259 units sold in 2014; 341 units sold in 2015; 276 units sold in 2016; 240 units sold in 2017; 101 units sold in 2018) **AVERAGE (2009-2017): 292 u/y**.
- I,221 apartments sold in Wroclaw as at 31 December 2018.
- **2,971 units delivered** as at 31 December 2018.
- **2,802 units delivered** from 2009 to 30 December 2018. See chart to the right (deliveries per year). (275 units delivered in 2009; 259 units in 2010, 397 units in 2011, 339 units in 2012; 252 units in 2013, 408 units delivered in 2014; 253 units in 2015; 276 units in 2016; 247 units in 2017; 96 units delivered in 2018). **AVERAGE (2009-2018): 280 u/y**.