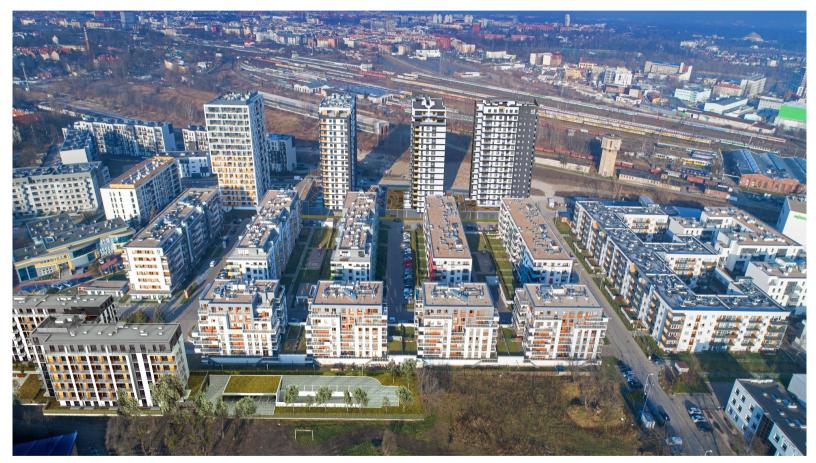

# FPP, Projects in Poland

# FPP, Projects in Poland

Ostoja-Wilanów, Warsaw. (1,929 residential units + 38 commercial units)

Osiedle-Innova, Osiedle-Moderno, Apartamenty Innova & Innova Concept, Wroclaw (1,370 residential units + 14 commercial units)