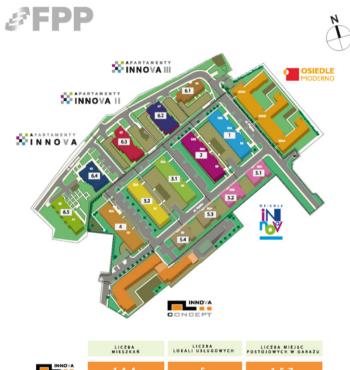

# FPP, Projects in Poland

Ostoja-Wilanów, Warsaw. (1,929 residential units + 38 commercial units)

Osiedle-Innova, Osiedle-Moderno, Apartamenty Innova & Innova Concept, Wroclaw (1,370 residential units + 14 commercial units)

| CONCEPT | 144   | 5 | 157   |
|---------|-------|---|-------|
| SINNOVA | 206   | 4 | 244   |
|         | 120   | - | 1 4 5 |
|         | 2 1 1 | 1 | 256   |
|         | 158   | - | 189   |
|         | 531   | 4 | 504   |

# Promotion: Osiedle Innova (Wroclaw) 2010-2014: 7 stages completed: 531 apartments and 4 commercial units.

Osiedle-Innova (stage I). Date of delivery: March 2012. No. of units: 70 apartments (3,763 sq. m).

Osiedle-Innova (stages VI and VII). Date of delivery: October 2014. No. of units: 112 apartments (6,453 sq. m).

Promotion: Osiedle Moderno (Wroclaw) 2014-2015. Completed (158 apartments).

Osiedle-Moderno Date of delivery: November 2015. No. of units: 158 apartments (7,243 sq. m).

Promotion: Apartamenty Innova (Wroclaw) 2016 ahead: 2 stages completed plus 1<sup>st</sup> building (6.1) of Apartamenty Innova III (454 apartments plus 4 comercial units).

Apartamenty Innova I. Date of delivery: December 2016 No. of units: 206 apartments plus 4 commercial units (10,274 sq. m).

Apartamenty Innova II. Date of delivery: December 2017 No. of units: 120 apartments (8,295 sq. m). Presold: 99% (as at 31 December 2018).

Apartamenty Innova III (building 6.2). Date of delivery: December 2018 No. of units: 128 apartments (7,629 sq. m). Presold: 97% (as at 31 December 2018).

# **FPP.** Projects under Construction

- I stage under construction (building 6.1 in Apartamenty-Innova, Wroclaw).
- 83 apartments plus I commercial unit under construction in Wroclaw.
- 4,833 sq. m under construction

Apartamenty-Innova III, Wroclaw (Building 6.1). No. of units: 83 apartments plus I commercial unit (4,833 sq. m). Breaking ground: March 2017. Progress to date (building 6.1): 86% (as at 31 December 2018). Delivery date: Second quarter 2019 (building 6.1). On sale since: April 2017 (100% presold as at 31 December 2018).