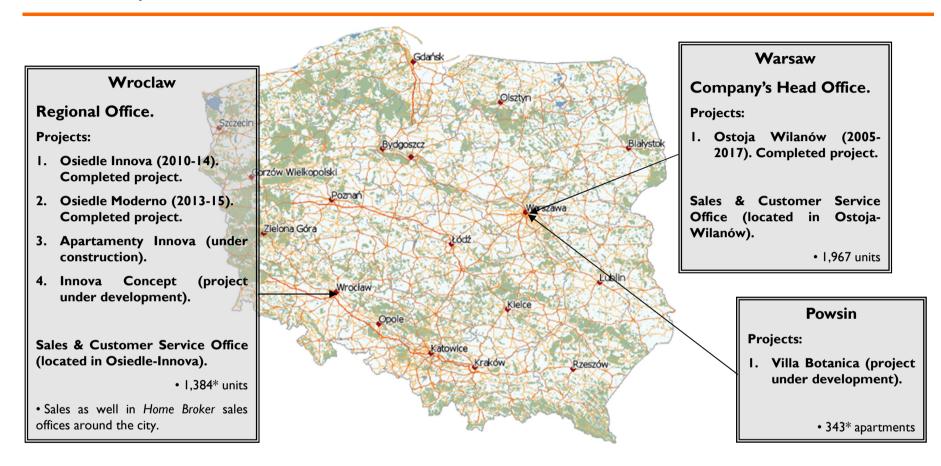

## • FADESA POLNORD POLSKA (FPP).

FPP is a real estate developer deeply rooted in the Polish local market. FPP has been present in Poland since May 2005, focusing on the construction of medium to high-standard apartments. The company has two shareholders: Spanish MARTINSA-FADESA (51% interest) and Polish POLNORD (49% interest). The company operates in Warsaw and Wroclaw. As at 31<sup>st</sup> December 2018, FPP had sold 3,150 and delivered 2,971 apartments. In the last ten years, the average annual sales revenues totalled 134,5 million zloty. The financing for FPP projects is provided by local banks. PEKAO S.A. has financed OSTOJA-WILANÓW in Warsaw and OSIEDLE-INNOVA in Wroclaw while GETIN NOBLE S.A. has financed OSIEDLE-MODERNO and APARTAMENTY INNOVA (I, II & III), both located in Wroclaw.

- Promotions:
  - Ostoja-Wilanów, Warsaw (1,967 units). <u>www.ostoja-wilanow.com</u>
  - Osiedle-Innova, Wroclaw (535 units). <u>www.osiedle-innova.com</u>
  - Apartamenty Innova (I, II & III), Wroclaw (542 units). <u>www.apartamentyinnova.pl</u>
    - Apartamenty Innova (buildings 6.4 and 6.5: 210 units).
    - Apartamenty Innova II (building 6.3: 120 units).
    - Apartamenty Innova III (buildings 6.1 and 6.2: 212 units).
  - Osiedle Moderno, Wroclaw (158 units) <u>www.osiedlemoderno.pl</u>
  - Innova Concept, Wroclaw (149 units).
  - Villa Botanica, Powsin-Warsaw (343\* units). <u>www.villa-botanica.com</u>