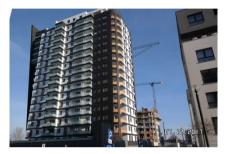

# **FPP.** Projects under Construction

- I stage under construction (building 6.1 in Apartamenty-Innova, Wroclaw).
- 83 apartments plus I commercial unit under construction in Wroclaw.
- 4,833 sq. m under construction

Apartamenty-Innova III, Wroclaw (Building 6.1). No. of units: 83 apartments plus I commercial unit (4,833 sq. m). Breaking ground: March 2017. Progress to date (building 6.1): 86% (as at 31 December 2018). Delivery date: Second quarter 2019 (building 6.1). On sale since: April 2017 (100% presold as at 31 December 2018).

Building 6.1 Apartamenty-Innova III, Wroclaw