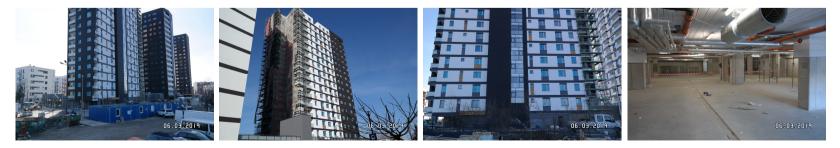

# **FPP.** Projects under Construction

- I stage under construction (building 6.1 in Apartamenty-Innova, Wroclaw).
- 83 apartments plus I commercial unit under construction in Wroclaw.
- 4,833 sq. m under construction

Apartamenty-Innova III, Wroclaw (Building 6.1). No. of units: 83 apartments plus I commercial unit (4,833 sq. m). Breaking ground: March 2017. Progress to date (building 6.1): 86% (as at 31 December 2018). Delivery date: Second quarter 2019 (building 6.1). On sale since: April 2017 (100% presold as at 31 December 2018).

Building 6.1 Apartamenty-Innova III, Wroclaw