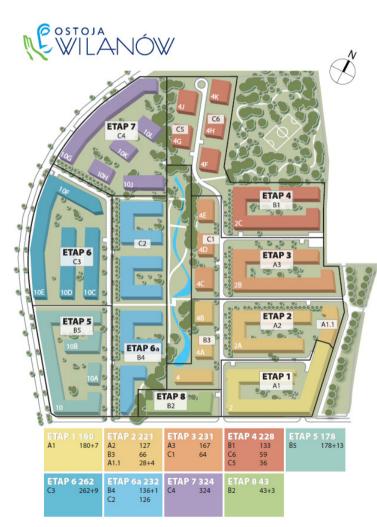

Promotion: Ostoja-Wilanów (Warsaw) 2005-2017: 9 stages completed: 1,929 apartments and 38 commercial units.

Ostoja-Wilanów (stage 1). Date of delivery: 2007 No. of units: 180 apartments (14,466 sq. m). 7 commercial units (832 sq. m).

Ostoja-Wilanów (stage 2). Date of delivery: 2009 No. of units: 221 apartments (19,944 sq. m) 4 commercial units (600 sq. m).

Ostoja-Wilanów (stage 3). Date of delivery: 2009 No. of units: 231 apartments (19,605 sq. m).

Ostoja-Wilanów (stage 4). Date of delivery: 2009 No. of units: 228 apartments (22,336 sq. m).

Ostoja-Wilanów (stage 5). Date of delivery: 2010. No. of units: 178 apartments (16,525 sq. m). 13 commercial units (1,212 sq. m).

Ostoja-Wilanów (stage 6, building C3). Date of delivery: October 2011. No. of units: 262 apartments (16,278 sq. m). 10 commercial units (kindergarden).

Promotion: Ostoja-Wilanów (Warsaw) 2005-2017: 9 stages completed, 1,929 apartments and 38 commercial units.

Ostoja-Wilanów (stage 7, building C4). Date of delivery: December 2013. No. of units: 324 apartments (19,688 sq. m).

Ostoja-Wilanów (stage 6.A, building B4). Date of delivery: December 2015. No. of units: 136 apartments and I commercial unit (9,217 sq. m).

Ostoja-Wilanów (stage 6.A, building C2). Date of delivery: November 2016. No. of units: 120 apartments (12,531 sq. m). Presold: 99% (as at 30 September 2017)

Ostoja-Wilanów (stage 8, building B2). Date of delivery: October 2017. No. of units: 43 apartments plus 3 comercial

units (4,981 sq. m).

Presold: 98% (as at 30 June 2018).

Kindergarden in Ostoja-Wilanów. Location: stage 6, building C3. Capacity: 110 children. Opened in September 2012.

Indoor area: 596 sq. m (including the garden: 1,375 sq. m).