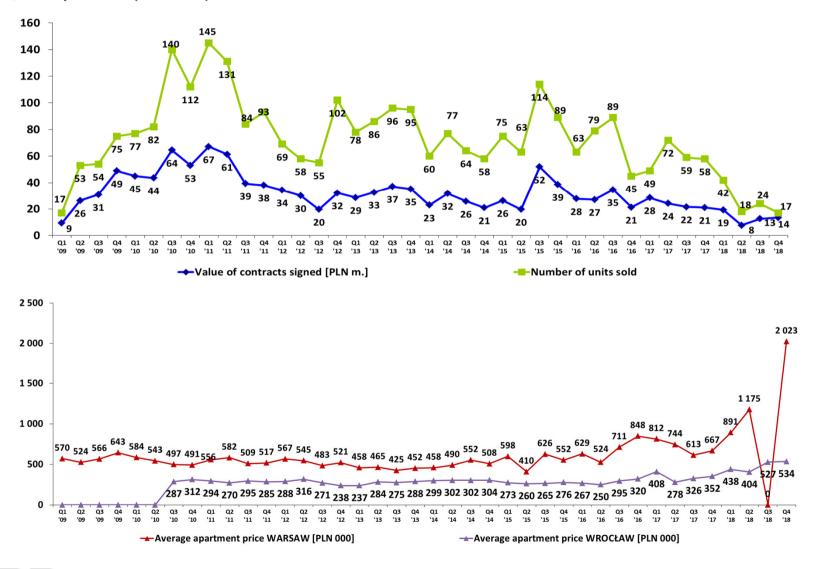

## Selected financial data FPP Group [in PLN million]

|                                | 2009  | 2010  | 2011  | 2012  | 2013  | 2014  | 2015  | 2016  | 2017  | 2018* |
|--------------------------------|-------|-------|-------|-------|-------|-------|-------|-------|-------|-------|
| Revenues                       | 170.2 | 172.0 | 208.8 | 138.9 | 93.4  | 173.9 | 89.9  | 136.9 | 112.7 | 47.9  |
| Gross sales profit             | 47.3  | 53.4  | 53.2  | 35.6  | 16.2  | 40.4  | 19.5  | 25.9  | 19.9  | 10.5  |
| Gross margin                   | 28%   | 31%   | 25%   | 26%   | 17%   | 23%   | 22%   | 19%   | 18%   | 22%   |
| Profit on operating activities | 45.9  | 32.7  | 28.0  | 21.0  | 3.6   | 33.2  | 9.2   | 14.1  | 8.0   | 1.2   |
| Net profit                     | 7.8   | 18.1  | 9.7   | 16.1  | 3.5   | 23.2  | 4.2   | 10.7  | 5.5   | 1.1   |
| Assets                         | 596.8 | 505.4 | 403.7 | 385.3 | 369.3 | 270.3 | 305.6 | 216.7 | 175.7 | 172.3 |
| Equity                         | 31.9  | 51.6  | 63.6  | 78.0  | 81.5  | 105.7 | 109.9 | 120.6 | 126.1 | 108.1 |
| Credit liabilities             | 321.3 | 214.8 | 91.1  | 83.5  | 43.3  | 6.0   | 12.5  | 5.7   | 3.4   | 0     |

# **Relevant information**

**FPP** 

• Gross Margin (since 2009).

FPP Quarterly Presales & Deliveries (since 2009)

**Deliveries since 2009** 

*₿*FPP