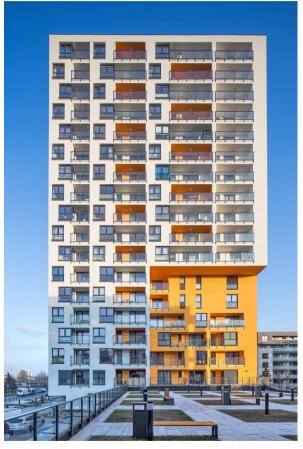

## **Relevant information**

.₽FPP

Different views of Apartamenty Innova I & II, Wroclaw (January 2018).

Front view of the building 6.4 of Apartamenty Innova, Wroclaw (January 2018).

Innova Concept, Wroclaw. No. of units: 144 apartments + 5 commercial units. TTL: 8,823 sq. m

Entrance hall of building 6.4 of Apartamenty Innova in Wroclaw (January 2018).

FPP. Internal Organisation: Technical Department (Construction, Architecture & Consulting)